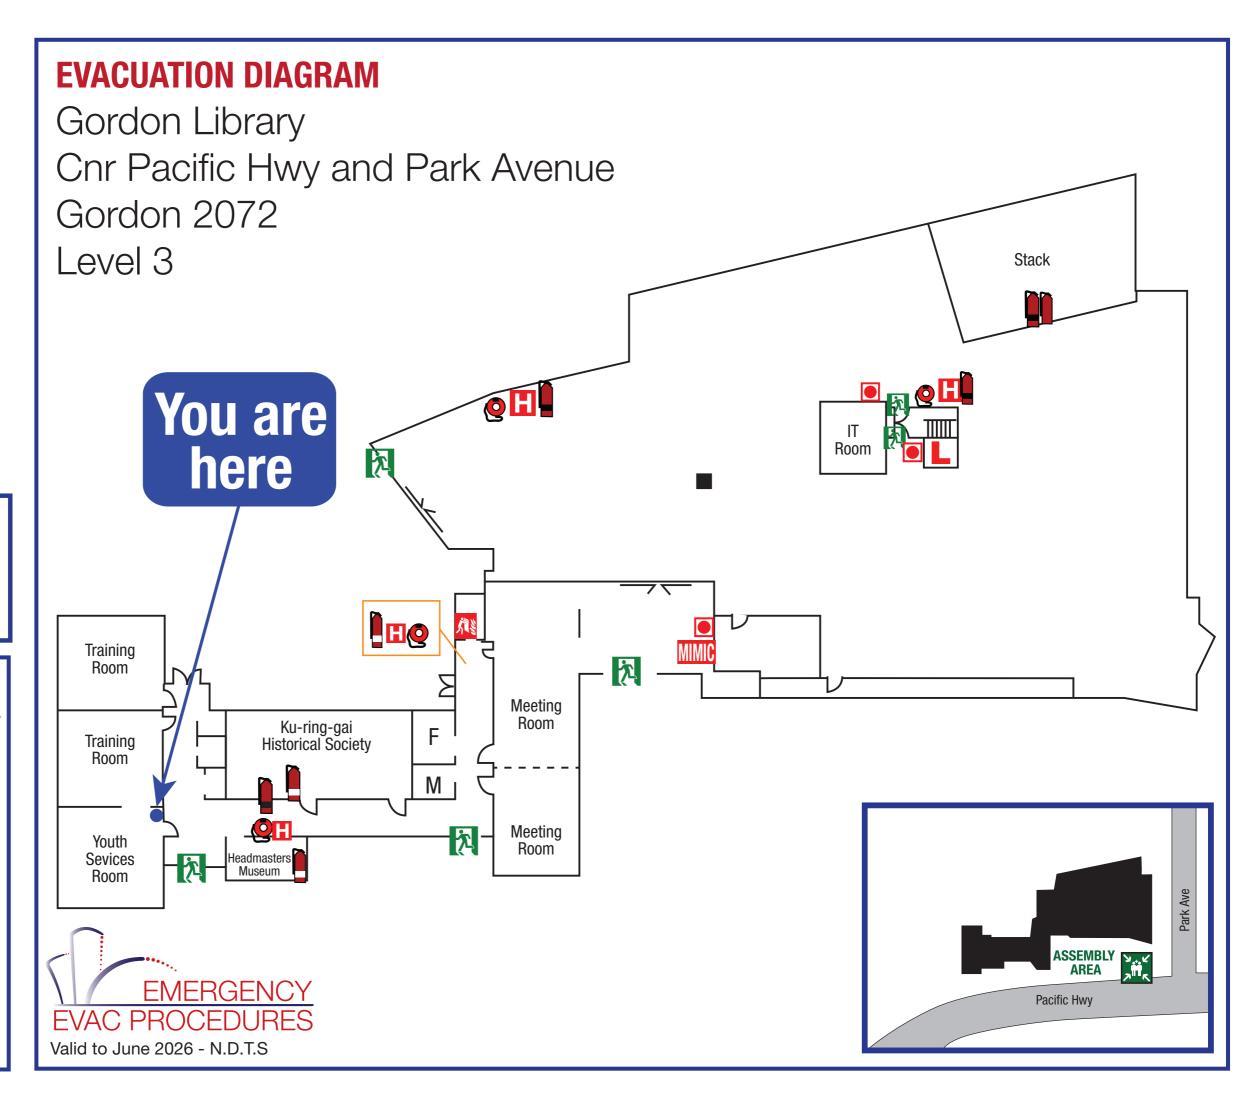

evacuate

Evacuate to a safe area. Evacuate the building via the nearest, safest exit route and wait for assistance from responding emergency services.

## If you hear the following alarm...

**EVACUATION TONE** 

Whoop Whoop **Action:** All occupants & visitors to evacuate

via nearest exit. After Hours: Evacuate immediately

**Exit** 

## **LEGEND**

**Dry Chemical Extinguisher** 

**CO2 Fire Extinguisher** 

**Water Extinguisher** 

**Fire Hose Reel** 

MIMIC Panel

**Manual Call Point** 

**Hydrant** 

**Fire Blanket** 

Lift