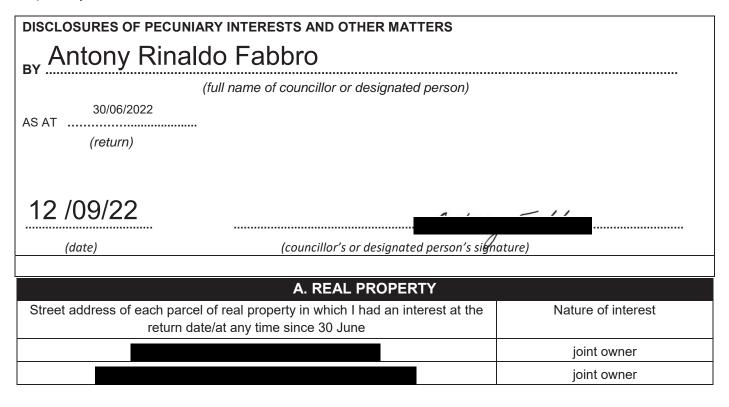

## DISCLOSURES BY COUNCILLORS AND DESIGNATED PERSONS

## CODE OF CONDUCT—CLAUSE 4.23 RETURN

#### DIRECTIONS:

- The pecuniary interests and other matters to be disclosed in this return are prescribed by Schedule 1 of the Ku-ring-gai Council Code of Conduct (version 4 – 2020).
- (2) If this is the first return you have been required to lodge with the general manager after becoming a councillor or designated person, do not complete Parts C, D and I of the return. All other parts of the return should be completed with appropriate information based on your circumstances at the return date, that is, the date on which you became a councillor or designated person.
- (3) If you have previously lodged a return with the general manager and you are completing this return for the purposes of disclosing a new interest that was not disclosed in the last return you lodged with the general manager, you must complete all parts of the return with appropriate information for the period from 30 June of the previous financial year or the date on which you became a councillor or designated person, (whichever is the later date), to the return date which is the date you became aware of the new interest to be disclosed in your updated return.
- (4) If you have previously lodged a return with the general manager and are submitting a new return for the new financial year, you must complete all parts of the return with appropriate information for the 12-month period commencing on 1 July of the previous year to 30 June this year.
- (5) This form must be completed using block letters or typed.
- (6) If there is insufficient space for all the information you are required to disclose, you must attach an appendix which is to be properly identified and signed by you.
- (7) If there are no pecuniary interests or other matters of the kind required to be disclosed under a heading in this form, the word "NIL" is to be placed in an appropriate space under that heading.