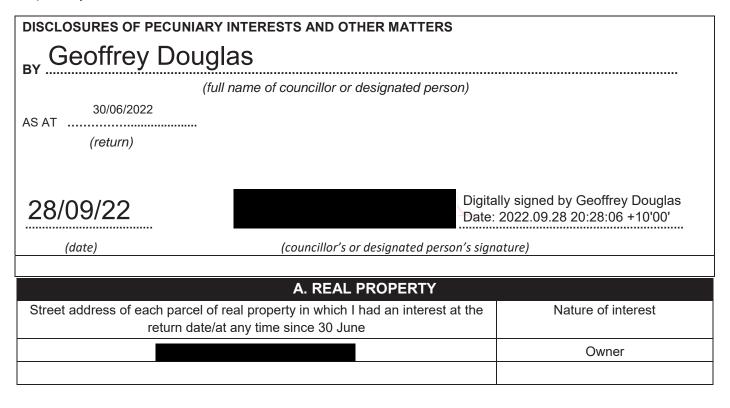

## DISCLOSURES BY COUNCILLORS AND DESIGNATED PERSONS

## CODE OF CONDUCT—CLAUSE 4.23 RETURN

### DIRECTIONS:

- The pecuniary interests and other matters to be disclosed in this return are prescribed by Schedule 1 of the Ku-ring-gai Council Code of Conduct (version 4 – 2020).
- (2) If this is the first return you have been required to lodge with the general manager after becoming a councillor or designated person, do not complete Parts C, D and I of the return. All other parts of the return should be completed with appropriate information based on your circumstances at the return date, that is, the date on which you became a councillor or designated person.
- (3) If you have previously lodged a return with the general manager and you are completing this return for the purposes of disclosing a new interest that was not disclosed in the last return you lodged with the general manager, you must complete all parts of the return with appropriate information for the period from 30 June of the previous financial year or the date on which you became a councillor or designated person, (whichever is the later date), to the return date which is the date you became aware of the new interest to be disclosed in your updated return.
- (4) If you have previously lodged a return with the general manager and are submitting a new return for the new financial year, you must complete all parts of the return with appropriate information for the 12-month period commencing on 1 July of the previous year to 30 June this year.
- (5) This form must be completed using block letters or typed.
- (6) If there is insufficient space for all the information you are required to disclose, you must attach an appendix which is to be properly identified and signed by you.
- (7) If there are no pecuniary interests or other matters of the kind required to be disclosed under a heading in this form, the word "NIL" is to be placed in an appropriate space under that heading.