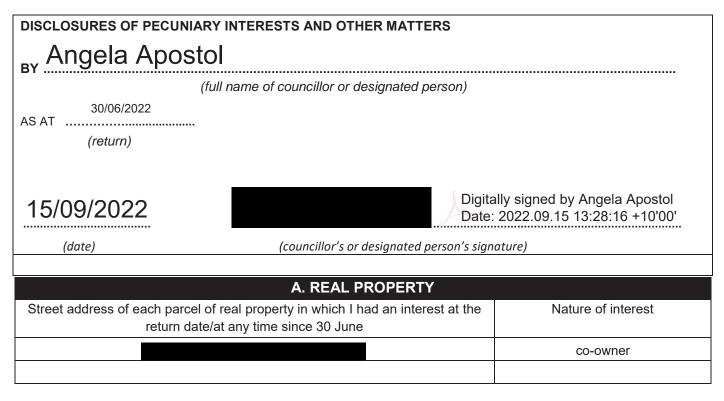

## DISCLOSURES BY COUNCILLORS AND DESIGNATED PERSONS

## CODE OF CONDUCT—CLAUSE 4.23 RETURN

### DIRECTIONS:

- The pecuniary interests and other matters to be disclosed in this return are prescribed by Schedule 1 of the Ku-ring-gai Council Code of Conduct (version 4 – 2020).
- (2) If this is the first return you have been required to lodge with the general manager after becoming a councillor or designated person, do not complete Parts C, D and I of the return. All other parts of the return should be completed with appropriate information based on your circumstances at the return date, that is, the date on which you became a councillor or designated person.
- (3) If you have previously lodged a return with the general manager and you are completing this return for the purposes of disclosing a new interest that was not disclosed in the last return you lodged with the general manager, you must complete all parts of the return with appropriate information for the period from 30 June of the previous financial year or the date on which you became a councillor or designated person, (whichever is the later date), to the return date which is the date you became aware of the new interest to be disclosed in your updated return.
- (4) If you have previously lodged a return with the general manager and are submitting a new return for the new financial year, you must complete all parts of the return with appropriate information for the 12-month period commencing on 1 July of the previous year to 30 June this year.
- (5) This form must be completed using block letters or typed.
- (6) If there is insufficient space for all the information you are required to disclose, you must attach an appendix which is to be properly identified and signed by you.
- (7) If there are no pecuniary interests or other matters of the kind required to be disclosed under a heading in this form, the word "NIL" is to be placed in an appropriate space under that heading.