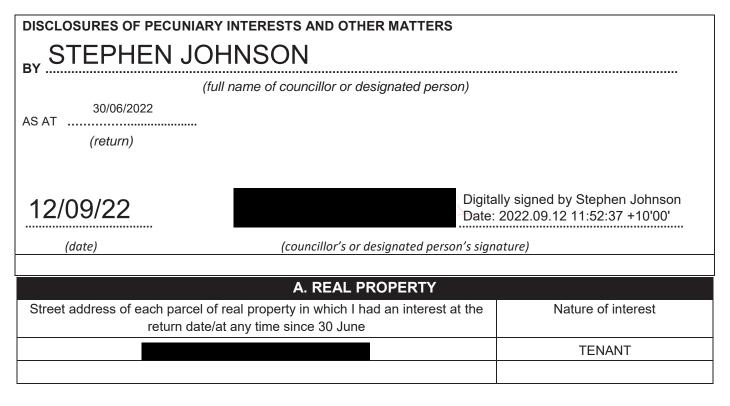

articular (see clause 4.25 of the Code of Conduct). Complaints about breaches of these requirements are to be referred to the Office of Local Government and may result in disciplinary action by the Council, the Chief Executive of the Office of Local Government or the NSW Civil and Administrative Tribunal.

The information collected on this form will be kept by the general manager in a register of returns. The general manager is required to table all returns at a council meeting.

Information contained in returns made and lodged under clause 4.23 is to be made publicly available in accordance with the requirements of the *Government Information (Public Access) Act 2009*, the *Government Information (Public Access) Regulation 2018* and any guidelines issued by the Information Commissioner.



| B                                                  | . SOURCES OF          |                             |                                     |
|----------------------------------------------------|-----------------------|-----------------------------|-------------------------------------|
| ے<br>1a Sources of income I reasonably expect to ı |                       |                             | d commencing on the first day       |
| after the return date and ending on the followi    |                       |                             | 5 ,                                 |
| 1b Sources of income I received from an occו       | ination at any time   | since 30 June               |                                     |
|                                                    |