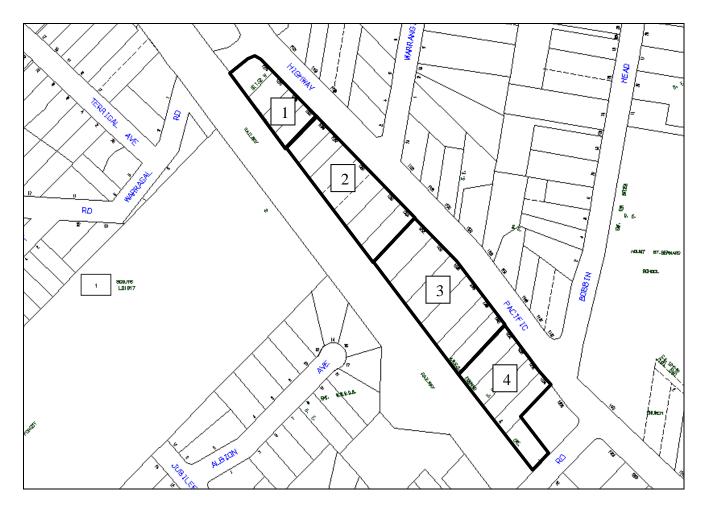

# GB.4 1234 - 1274 Pacific Highway and 1 Beechworth Road, Pymble - Proposed Rezoning - Additional Information Received

37

File: S02036

To provide Council with additional information on the sites 1234-1274 Pacific Highway and 1 Beechworth Road, Pymble, that have previously been considered for rezoning.

#### **Recommendation:**

That Council receive and note the information. That Council advise the property owners 1234-1274 Pacific Highway and 1 Beechworth Road, Pymble that any future consideration of these sites for rezoning will only be through the lodgement of a formal rezoning application.