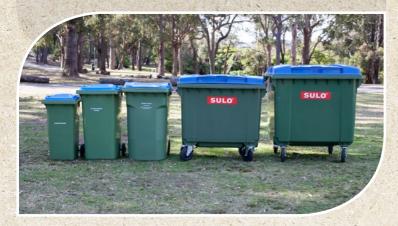

#### 2 wheeled bins

- **120L** 480mm (W) x 545mm (D) x 930mm (H)
  - 240L 585mm (W) x 730mm (D) x 1060mm (H)
- 360L 680mm (W) x 848mm (D) x 1100mm (H)
- 4 wheeled bins
- 660L 1240mm (W) x 780mm (D) x 1200mm (H)
- **1100L** 1260mm (W) x 1080mm (D) x 1330mm (H)

## Tailor made waste solutions

We can organise waste solutions to suit your business needs – from mobile wheelie bins to extra-large commercial bins for high volume waste.

Side collection (120L, 240L, 360L bins)

Rear collection (660L, 1100L bins)