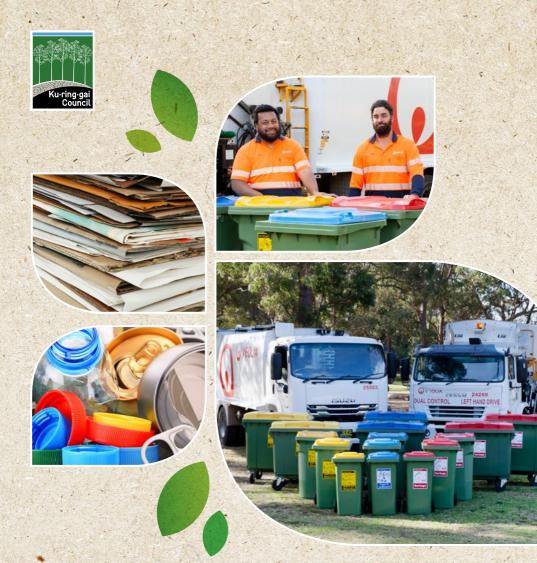

# A better option for your commercial waste

Ku-ring-gai Council provides an efficient, cost-effective and reliable service with these benefits:

- No lock in contracts, no hidden charges or bin hire fees
- Bin repairs included
- Competitive rates call us for a personal quote!

#### General waste

Commercial waste is collected up to 6 days a week. You choose how often you want your waste collected and on which days, plus how many bins you need. The minimum service is once a week.

### Paper recycling

For paper, cardboard, magazines and envelopes. This is a scheduled service; please contact us to find out your collection day. The minimum service for paper recycling is once a week.

#### Mixed recycling

For glass bottles and jars, aluminium and steel cans and disposable plastic containers. This is a scheduled service; please contact us to find out your collection day. The minimum service for mixed recycling is once a week.

## Tailor made waste solutions

We can organise waste solutions to suit your business needs – from mobile wheelie bins to extra-large commercial bins for high volume waste.

Side collection (120L, 240L, 360L bins)