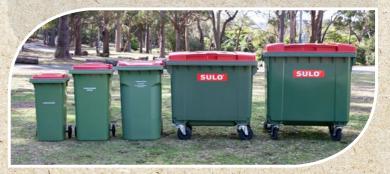

#### 2 wheeled bins

- **120L** 480mm (W) x 545mm (D) x 930mm (H)
  - 240L 585mm (W) x 730mm (D) x 1060mm (H)
- 360L 680mm (W) x 848mm (D) x 1100mm (H)
- 4 wheeled bins
- 660L 1240mm (W) x 780mm (D) x 1200mm (H)
- **1100L** 1260mm (W) x 1080mm (D) x 1330mm (H)

## Tailor made waste solutions

We can organise waste solutions to suit your business needs – from mobile wheelie bins to extra-large commercial bins for high volume waste.

Side collection (120L, 240L, 360L bins)

Rear collection (660L, 1100L bins)