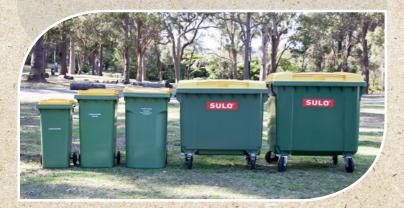

#### 2 wheeled bins

- **120L** 480mm (W) x 545mm (D) x 930mm (H)
  - 240L 585mm (W) x 730mm (D) x 1060mm (H)
- 360L 680mm (W) x 848mm (D) x 1100mm (H)
- 4 wheeled bins
- 660L 1240mm (W) x 780mm (D) x 1200mm (H)
- **1100L** 1260mm (W) x 1080mm (D) x 1330mm (H)

## Tailor made waste solutions

We can organise waste solutions to suit your business needs – from mobile wheelie bins to extra-large commercial bins for high volume waste.

Side collection (120L, 240L, 360L bins)

Rear collection (660L, 1100L bins)