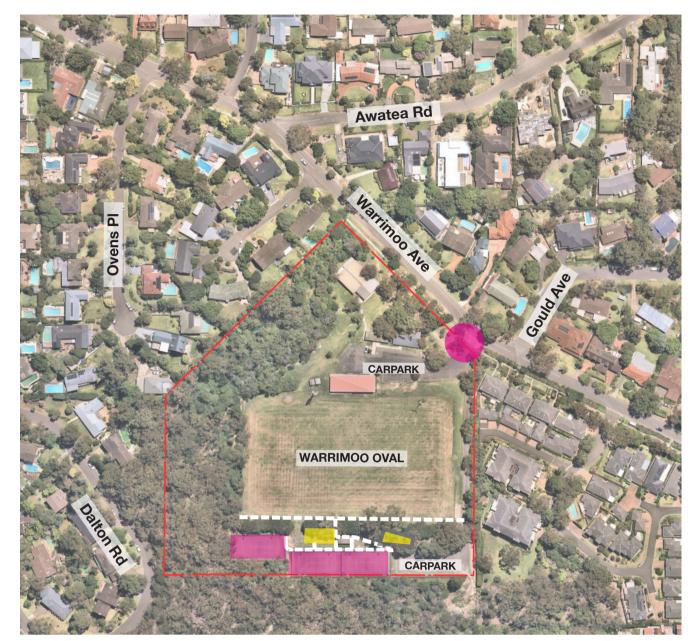

# Warrimoo Oval Playspace

#### Context



#### **Site Plan**



### Can I Stay? Amenities, Furniture & Planting



**Access off Warrimoo Avenue** 

-- Pedestrian Movement

**Existing Playgrounds** 

**Existing Tennis Courts** 



**Increased Tree** 

Can I Get There? Access



Upgrade of surfaces to Rubber Soft fall

Accessible pathways

Accessible car space

# Can I Play? Play & Fitness Equipment



ing capabilities and ground level play

Timber steppers and balance logs for imaginative / sensory nature play









Existing Court to be re purposed into a Multi-Purpose Court for active use by all



**All-Access Carousel for wheelchairs** and social play





**Outdoor Fitness Circuit to provide fitness** and social opportunities for all ages and

# **Playground**



Ku•ring•gai Council

SERVIENDO GUBERNO