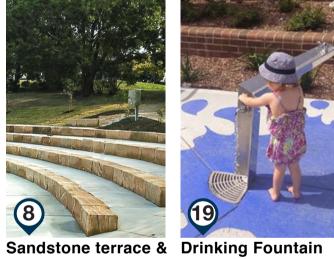

### Can I Stay? Amenities, Furniture & Planting

**Access off Warrimoo Avenue** 

-- Pedestrian Movement

**Existing Playgrounds** 

**Existing Tennis Courts** 

**Increased Tree** 

Can I Get There? Access

Upgrade of surfaces to Rubber Soft fall