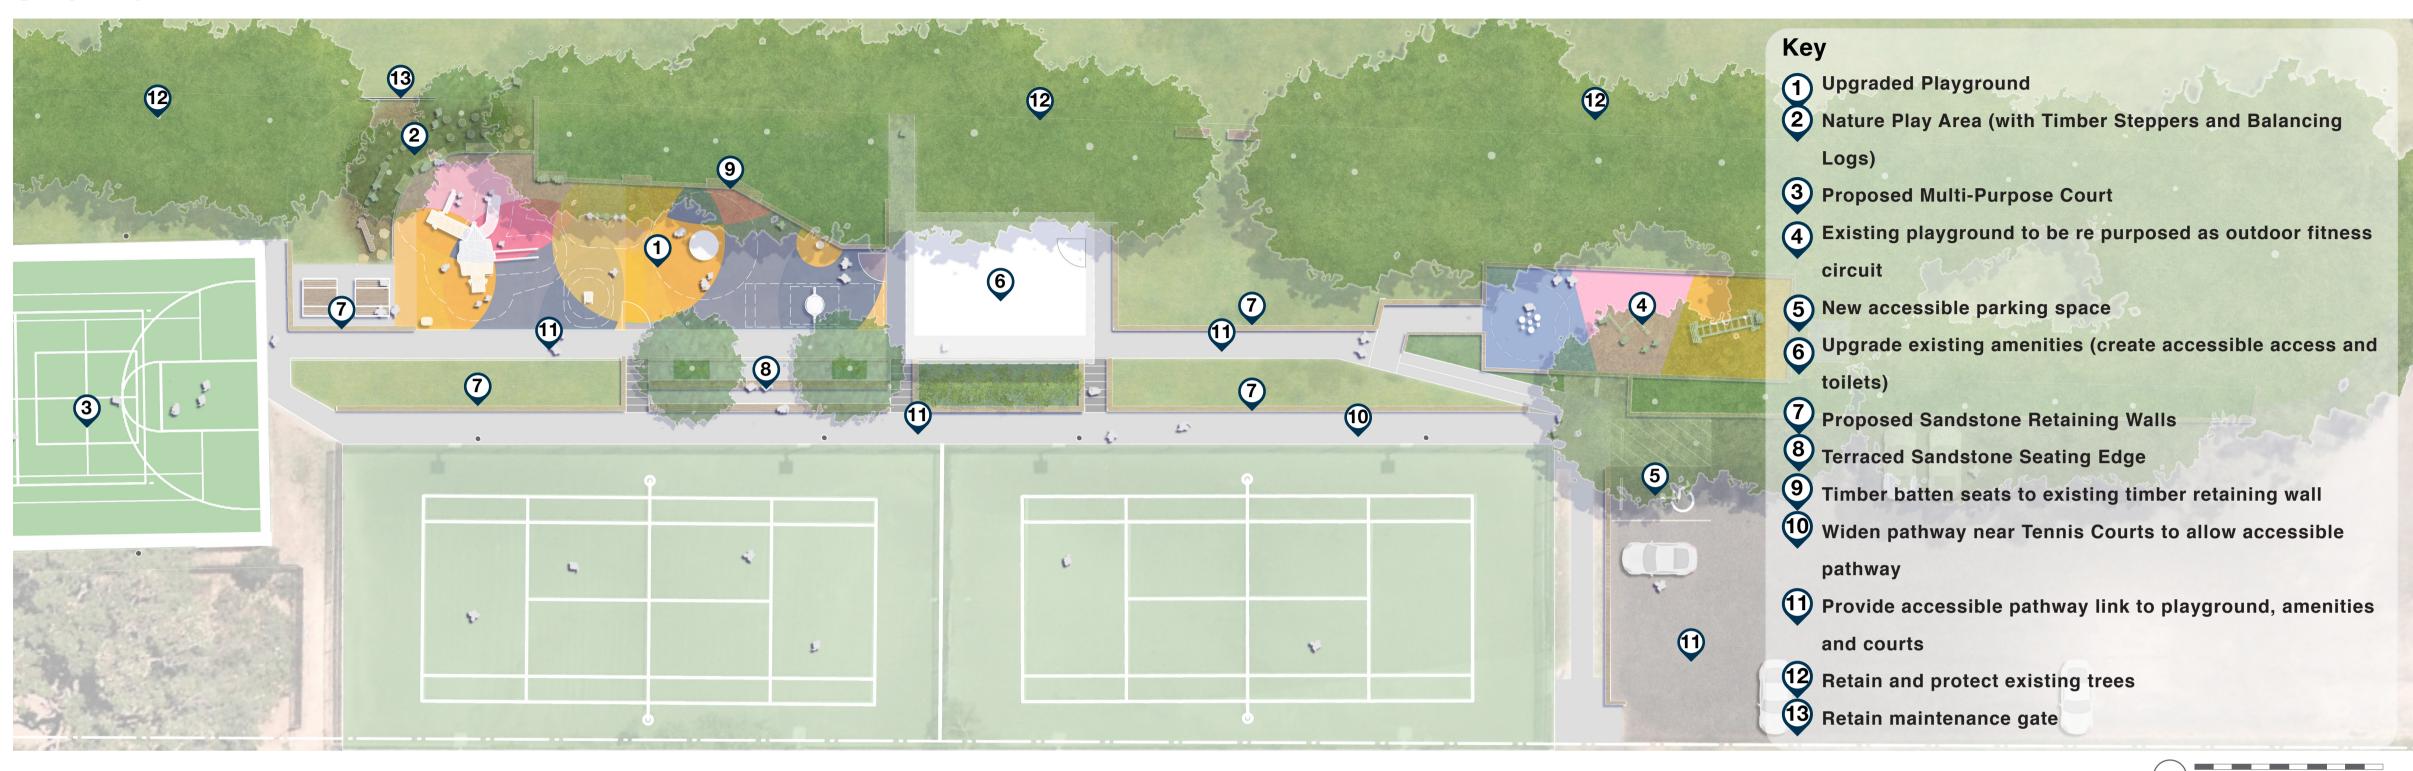

#### **Site Plan**

### Can I Stay? Amenities, Furniture & Planting

**Access off Warrimoo Avenue** 

-- Pedestrian Movement

**Existing Playgrounds** 

**Existing Tennis Courts** 

**Increased Tree** 

Can I Get There? Access

Upgrade of surfaces to Rubber Soft fall

Accessible pathways

Accessible car space

# Can I Play? Play & Fitness Equipment

ing capabilities and ground level play

Timber steppers and balance logs for imaginative / sensory nature play

Existing Court to be re purposed into a Multi-Purpose Court for active use by all

**All-Access Carousel for wheelchairs** and social play

**Outdoor Fitness Circuit to provide fitness** and social opportunities for all ages and