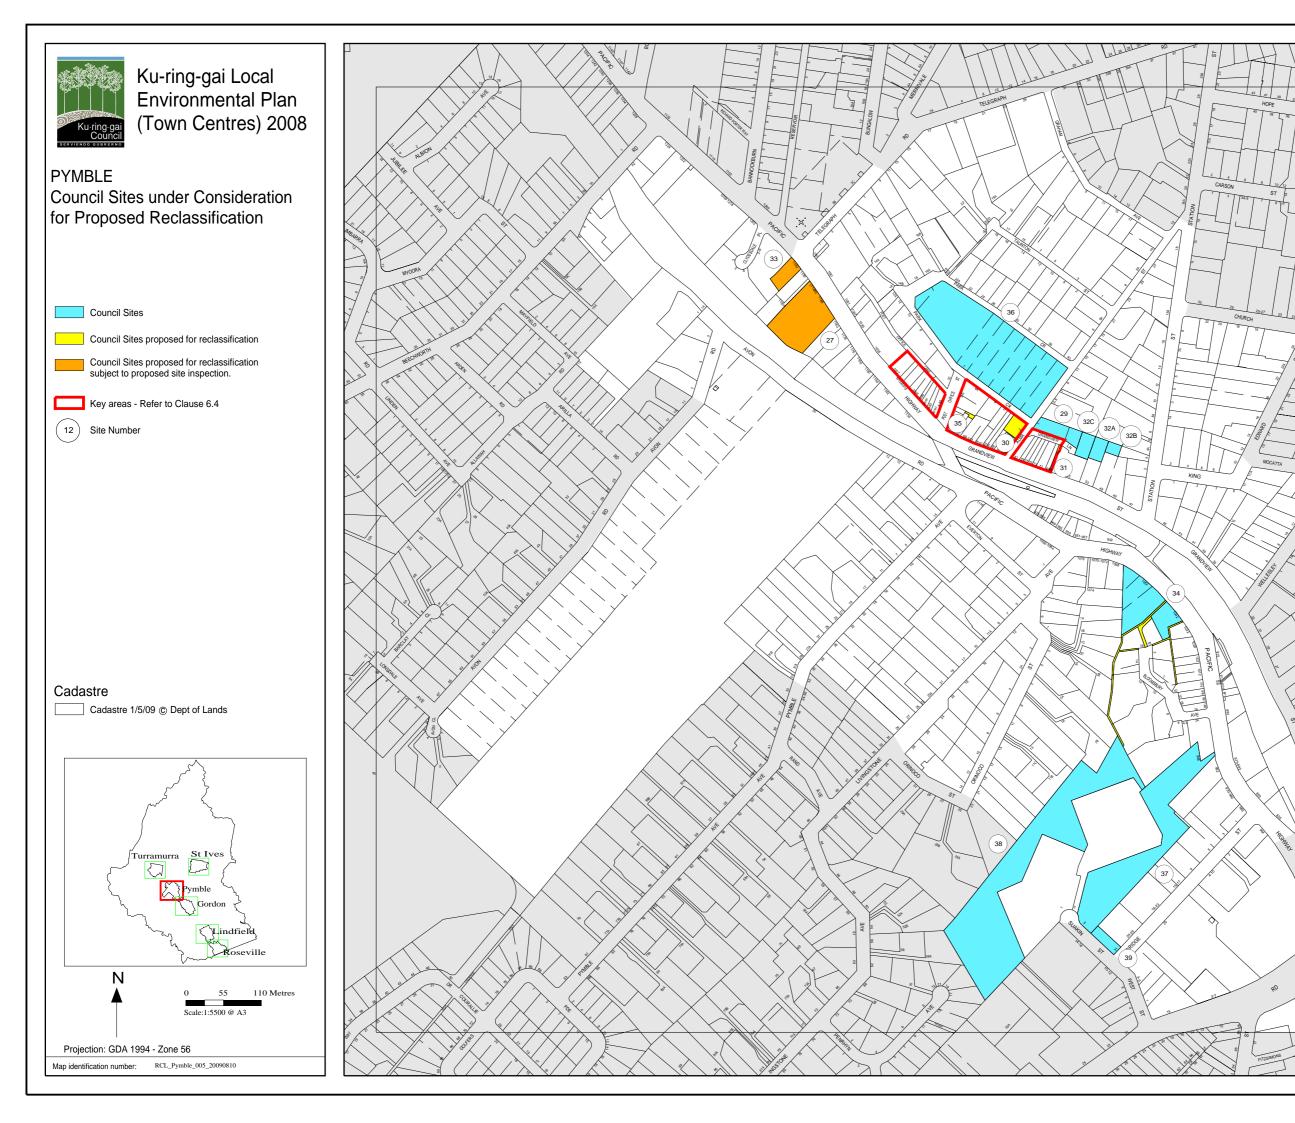

#### Ku-ring-gai Town Centres Land Reclassification

File: S07624

To identify the Council lands located within the area covered by the Ku-ring-gai Local Environmental Plan (Town Centres) 2008 which are available for consideration for possible reclassification from "Community" to "Operational" land classification as per the officers report and sites table.

Note: Mayor Malicki came into the Chamber at 5.05pm and Councillor Anderson remained as the Chair.

Resolved: (Councillors Anderson/ Malicki)

**A.** Sites concurred with by Committee for the purpose of reclassification:

Part S1 (being lot 1 DP 420106 and lot 2 DP 822373), S3, S5, S6, T17, T18, T20, T21b, P30, P31, Part P34 (being lot 1 DP 181035, lot 1 DP 181036, lot B DP 184987 and lots 1 & 2 DP 564742), P35, G42, G43, G44a, G44b, G44c, G45, G46, G47, G53, L55, L56, L57, L62, L64, R65, R66, R67, R68 and R69.

**B.** Sites to be the subject of site inspection:

| S1   | 11-21 Cowan Road, St Ives          |
|------|------------------------------------|
| T16  | 2-8 Turramurra Avenue, Turramurra  |
| T19  | 5 Ray Street, Turramurra           |
| P27  | 1186-1188 Pacific Highway, Pymble  |
| P33  | 1192 Pacific Highway, Pymble       |
| L60A | 259 Pacific Highway, Lindfield     |
| L60B | 259 Pacific Highway, Lindfield     |
| L60C | 259 Pacific Highway, Lindfield     |
| L61  | 265-271 Pacific Highway, Lindfield |