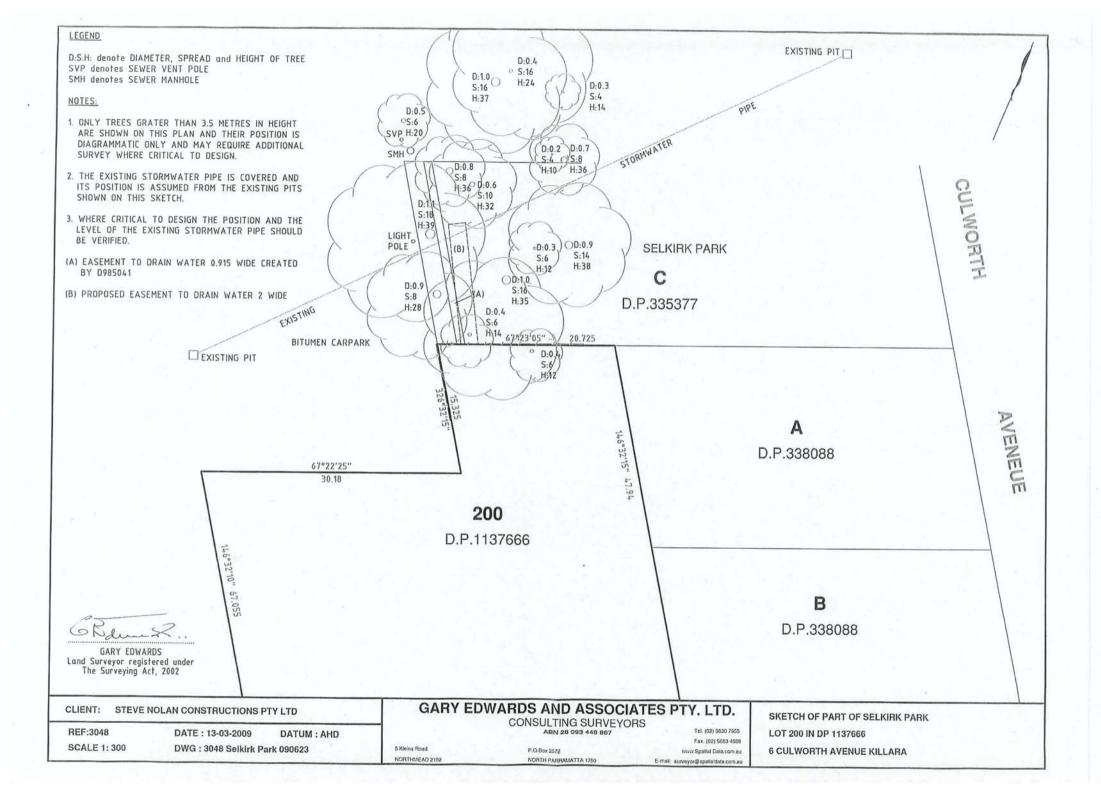

## GB.6 Proposed Release of Drainage Easement & Creation of New Easement over Selkirk Park, Killara

File: DA0350/08

To report on the proposed release of an existing drainage easement over Lot C DP335377 (Selkirk Park) and creation of a new drainage easement which benefits private land at 6 to 8 Culworth Avenue, Killara.

#### **Recommendation:**

That Council gives approval to the release of the drainage easement and the creation of a new drainage easement in accordance with the terms and conditions of this report.