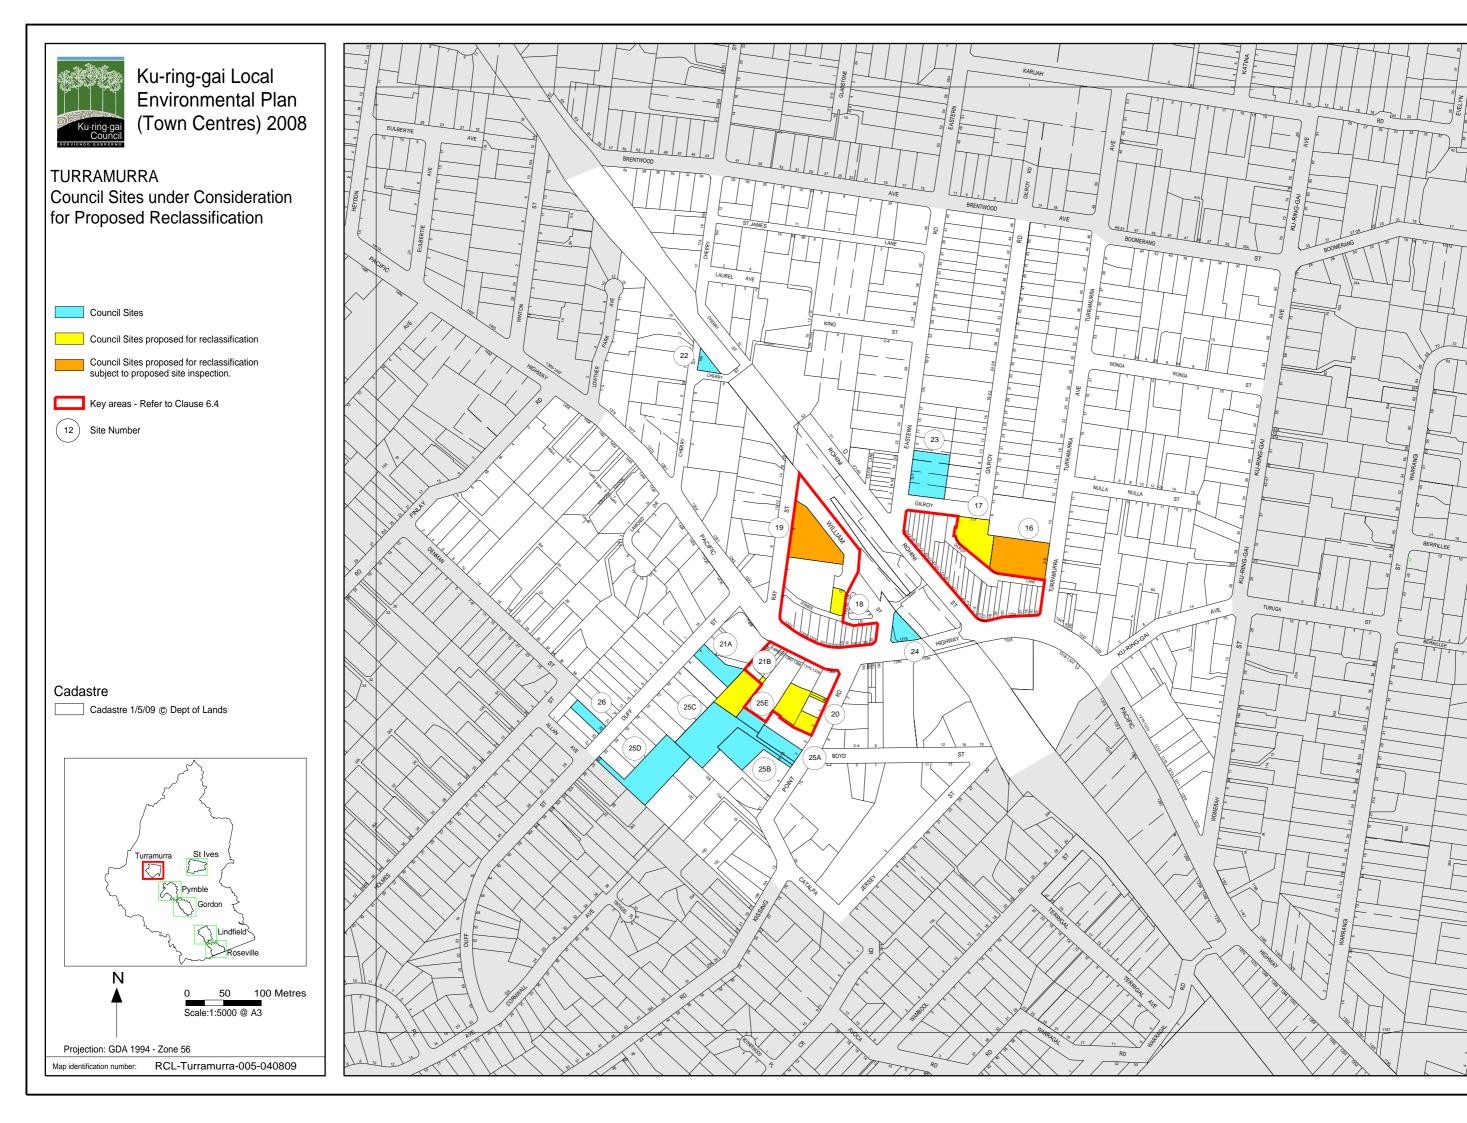

#### Ku-ring-gai Town Centres Land Reclassification

File: S07624

To identify the Council lands located within the area covered by the Ku-ring-gai Local Environmental Plan (Town Centres) 2008 which are available for consideration for possible reclassification from "Community" to "Operational" land classification as per the officers report and sites table.

Note: Mayor Malicki came into the Chamber at 5.05pm and Councillor Anderson remained as the Chair.

Resolved: (Councillors Anderson/ Malicki)

**A.** Sites concurred with by Committee for the purpose of reclassification:

Part S1 (being lot 1 DP 420106 and lot 2 DP 822373), S3, S5, S6, T17, T18, T20, T21b, P30, P31, Part P34 (being lot 1 DP 181035, lot 1 DP 181036, lot B DP 184987 and lots 1 & 2 DP 564742), P35, G42, G43, G44a, G44b, G44c, G45, G46, G47, G53, L55, L56, L57, L62, L64, R65, R66, R67, R68 and R69.

**B.** Sites to be the subject of site inspection:

| S1   | 11-21 Cowan Road, St Ives          |
|------|------------------------------------|
| T16  | 2-8 Turramurra Avenue, Turramurra  |
| T19  | 5 Ray Street, Turramurra           |
| P27  | 1186-1188 Pacific Highway, Pymble  |
| P33  | 1192 Pacific Highway, Pymble       |
| L60A | 259 Pacific Highway, Lindfield     |
| L60B | 259 Pacific Highway, Lindfield     |
| L60C | 259 Pacific Highway, Lindfield     |
| L61  | 265-271 Pacific Highway, Lindfield |