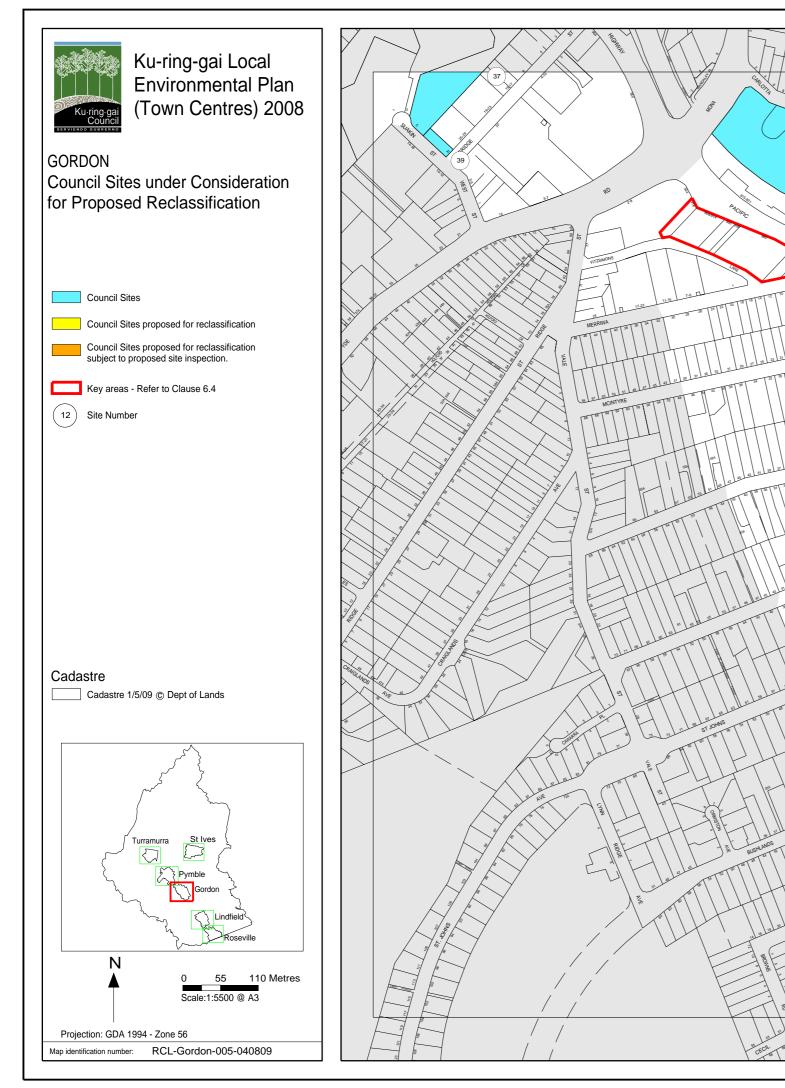

#### Ku-ring-gai Town Centres Land Reclassification

File: S07624

To identify the Council lands located within the area covered by the Ku-ring-gai Local Environmental Plan (Town Centres) 2008 which are available for consideration for possible reclassification from "Community" to "Operational" land classification as per the officers report and sites table.

Note: Mayor Malicki came into the Chamber at 5.05pm and Councillor Anderson remained as the Chair.

Resolved: (Councillors Anderson/ Malicki)

**A.** Sites concurred with by Committee for the purpose of reclassification:

Part S1 (being lot 1 DP 420106 and lot 2 DP 822373), S3, S5, S6, T17, T18, T20, T21b, P30, P31, Part P34 (being lot 1 DP 181035, lot 1 DP 181036, lot B DP 184987 and lots 1 & 2 DP 564742), P35, G42, G43, G44a, G44b, G44c, G45, G46, G47, G53, L55, L56, L57, L62, L64, R65, R66, R67, R68 and R69.

**B.** Sites to be the subject of site inspection:

| S1   | 11-21 Cowan Road, St Ives          |
|------|------------------------------------|
| T16  | 2-8 Turramurra Avenue, Turramurra  |
| T19  | 5 Ray Street, Turramurra           |
| P27  | 1186-1188 Pacific Highway, Pymble  |
| P33  | 1192 Pacific Highway, Pymble       |
| L60A | 259 Pacific Highway, Lindfield     |
| L60B | 259 Pacific Highway, Lindfield     |
| L60C | 259 Pacific Highway, Lindfield     |
| L61  | 265-271 Pacific Highway, Lindfield |