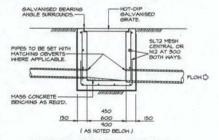

AINED ARE TO BE PROTECTED WITH A HIGH VISIBILITY FENCE, PLUS PLAGGING TO INDIVIDUAL TREES AS NECESSARY.
- INSTALL TEMPORARY SEDIMENT BARRIERS TO ALL INLET PITS LIKELY TO COLLECT SILT LADEN MATER, INTIL SURROUNDING AREAS ARE PAYED OR REGRASSED, GRAYEL OR GEOTEXTILE INLET FILTERS TO SOG-II 4 SCG-12.
- ALL SILT FENCES & BARRIERS ARE TO BE MAINTAINED IN 6000 ORDER & REGULARLY DESILTED DURING THE CONSTRUCTION PERIOD. SILT FENCES TO 506-8. OR 506-4.
- 9. STOCKPILES OF LOOSE MATERIALS SICH AS SAND, SOIL, GRAVEL MIST BE COVERED WITH GEOTEXTILE SILT FENCE MATERIAL PLASTIC SHEETING OR HERBRAIR MIST NOT BE USED. SAPET PARRICADING SHOULD BE USED TO ISOLATE SENEROPICINE FORMACION. AND SCAPFOL DISC.
- IO. PROVIDE BARRIERS AROUND ALL CONSTRUCTION WORKS IN SELKIRK PARK TO PROVIDE SAFETY FOR PEDESTRIANS.



#### TYPICAL SURFACE INLET PIT

NOTE: DEPTHS OF 450 SQUARE PITS NOT TO EXCEED 600 DEEP, DEPTHS OF 600 SQUARE PITS NOT TO EXCEED 400 DEEP, OTHERWISE INCREASE ONE DIRECTION BY 300. (16: 600 x 400 PIT.) PITS TO BE 400 SQUARE WHERE DEPTH TO INVERT EXCEEDS 1200.

NOARDS WHERE PIT DEPTH IS DEEPER THAN 1000.

CONCRETE STRENSTH F'c = 32 MPa

JONES NICHOLSON PTY, LTD.

CONSULTING ENGINEERS

SITTEMAN SET 14, Set ALUMN

DEPARTMENT OF SET 14, Set ALUMN

DEPARTMENT OF SET 14, Set ALUMN

DEPARTMENT OF SET 14, Set ALUMN

STREET SET 14, Set ALUMN

DEPARTMENT OF SET 14, SET 14

STORMWATER DRAINAGE COUNCIL CONNECTION PLAN PROPOSED RESIDENTIAL
DEVELOPMENT
5 - 8 Culworth Avenue
KILLARA NSW
Innovative Building Design

080839 D401P2

S05571 7 July 2009

# **BUILDING MAINTENANCE PROGRAM 2009/2010**

## **EXECU