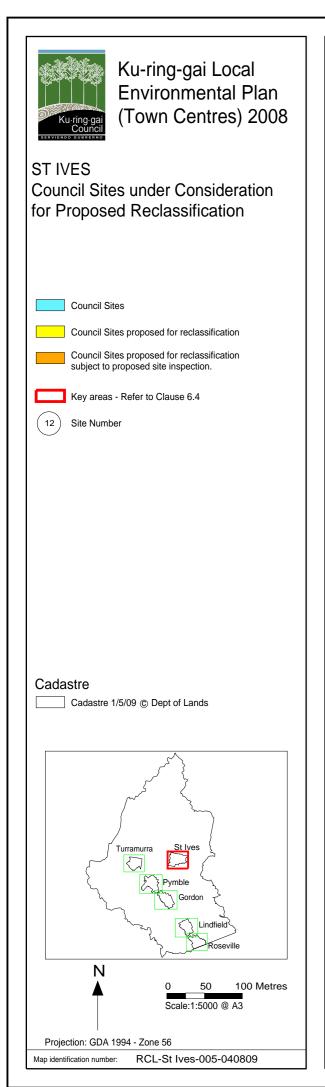

#### Ku-ring-gai Town Centres Land Reclassification

File: S07624

To identify the Council lands located within the area covered by the Ku-ring-gai Local Environmental Plan (Town Centres) 2008 which are available for consideration for possible reclassification from "Community" to "Operational" land classification as per the officers report and sites table.

Note: Mayor Malicki came into the Chamber at 5.05pm and Councillor Anderson remained as the Chair.

Resolved: (Councillors Anderson/ Malicki)

**A.** Sites concurred with by Committee for the purpose of reclassification:

Part S1 (being lot 1 DP 420106 and lot 2 DP 822373), S3, S5, S6, T17, T18, T20, T21b, P30, P31, Part P34 (being lot 1 DP 181035, lot 1 DP 181036, lot B DP 184987 and lots 1 & 2 DP 564742), P35, G42, G43, G44a, G44b, G44c, G45, G46, G47, G53, L55, L56, L57, L62, L64, R65, R66, R67, R68 and R69.

**B.** Sites to be the subject of site inspection:

| S1   | 11-21 Cowan Road, St Ives          |
|------|------------------------------------|
| T16  | 2-8 Turramurra Avenue, Turramurra  |
| T19  | 5 Ray Street, Turramurra           |
| P27  | 1186-1188 Pacific Highway, Pymble  |
| P33  | 1192 Pacific Highway, Pymble       |
| L60A | 259 Pacific Highway, Lindfield     |
| L60B | 259 Pacific Highway, Lindfield     |
| L60C | 259 Pacific Highway, Lindfield     |
| L61  | 265-271 Pacific Highway, Lindfield |