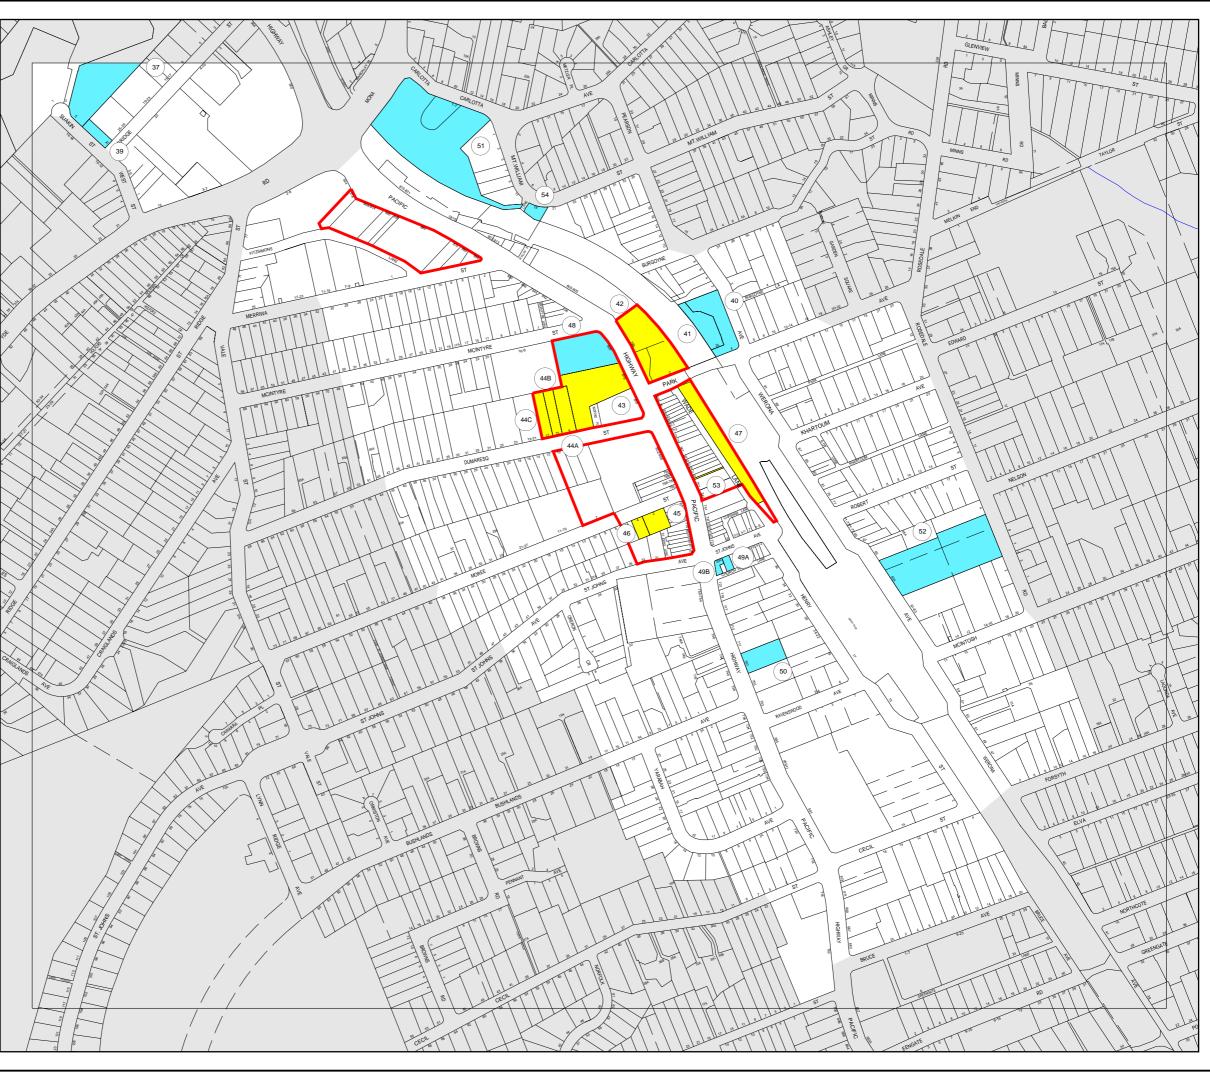

#### Ku-ring-gai Town Centres Land Reclassification

File: S07624

To identify the Council lands located within the area covered by the Ku-ring-gai Local Environmental Plan (Town Centres) 2008 which are available for consideration for possible reclassification from "Community" to "Operational" land classification as per the officers report and sites table.

Note: Mayor Malicki came into the Chamber at 5.05pm and Councillor Anderson remained as the Chair.

Resolved: (Councillors Anderson/ Malicki)

**A.** Sites concurred with by Committee for the purpose of reclassification:

Part S1 (being lot 1 DP 420106 and lot 2 DP 822373), S3, S5, S6, T17, T18, T20, T21b, P30, P31, Part P34 (being lot 1 DP 181035, lot 1 DP 181036, lot B DP 184987 and lots 1 & 2 DP 564742), P35, G42, G43, G44a, G44b, G44c, G45, G46, G47, G53, L55, L56, L57, L62, L64, R65, R66, R67, R68 and R69.

**B.** Sites to be the subject of site inspection:

| S1   | 11-21 Cowan Road, St Ives          |
|------|------------------------------------|
| T16  | 2-8 Turramurra Avenue, Turramurra  |
| T19  | 5 Ray Street, Turramurra           |
| P27  | 1186-1188 Pacific Highway, Pymble  |
| P33  | 1192 Pacific Highway, Pymble       |
| L60A | 259 Pacific Highway, Lindfield     |
| L60B | 259 Pacific Highway, Lindfield     |
| L60C | 259 Pacific Highway, Lindfield     |
| L61  | 265-271 Pacific Highway, Lindfield |