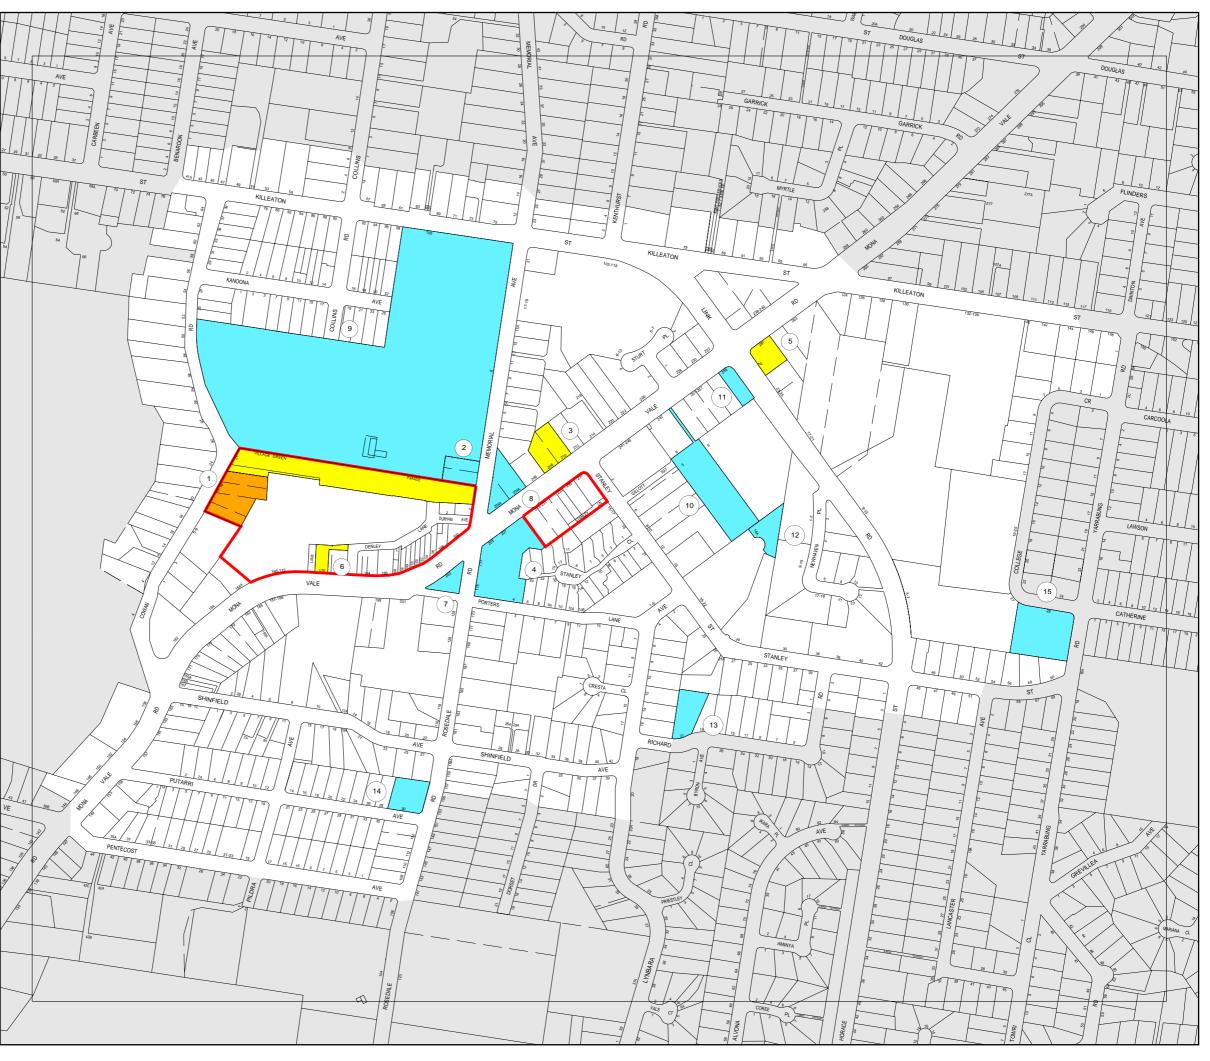

#### Ku-ring-gai Town Centres Land Reclassification

File: S07624

To identify the Council lands located within the area covered by the Ku-ring-gai Local Environmental Plan (Town Centres) 2008 which are available for consideration for possible reclassification from "Community" to "Operational" land classification as per the officers report and sites table.

Note: Mayor Malicki came into the Chamber at 5.05pm and Councillor Anderson remained as the Chair.

Resolved: (Councillors Anderson/ Malicki)

**A.** Sites concurred with by Committee for the purpose of reclassification:

Part S1 (being lot 1 DP 420106 and lot 2 DP 822373), S3, S5, S6, T17, T18, T20, T21b, P30, P31, Part P34 (being lot 1 DP 181035, lot 1 DP 181036, lot B DP 184987 and lots 1 & 2 DP 564742), P35, G42, G43, G44a, G44b, G44c, G45, G46, G47, G53, L55, L56, L57, L62, L64, R65, R66, R67, R68 and R69.

**B.** Sites to be the subject of site inspection:

| S1   | 11-21 Cowan Road, St Ives          |
|------|------------------------------------|
| T16  | 2-8 Turramurra Avenue, Turramurra  |
| T19  | 5 Ray Street, Turramurra           |
| P27  | 1186-1188 Pacific Highway, Pymble  |
| P33  | 1192 Pacific Highway, Pymble       |
| L60A | 259 Pacific Highway, Lindfield     |
| L60B | 259 Pacific Highway, Lindfield     |
| L60C | 259 Pacific Highway, Lindfield     |
| L61  | 265-271 Pacific Highway, Lindfield |