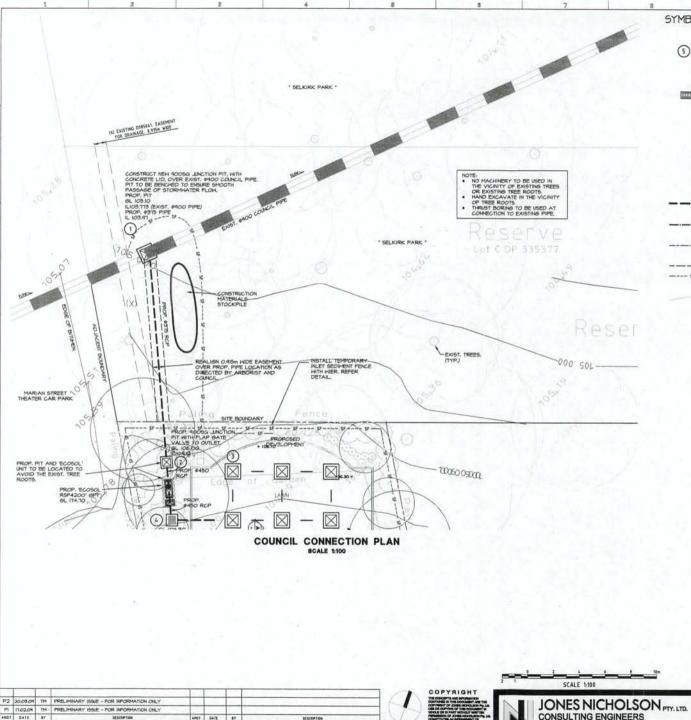

## GB.6 Proposed Release of Drainage Easement & Creation of New Easement over Selkirk Park, Killara

File: DA0350/08

To report on the proposed release of an existing drainage easement over Lot C DP335377 (Selkirk Park) and creation of a new drainage easement which benefits private land at 6 to 8 Culworth Avenue, Killara.

#### **Recommendation:**

That Council gives approval to the release of the drainage easement and the creation of a new drainage easement in accordance with the terms and conditions of this report.