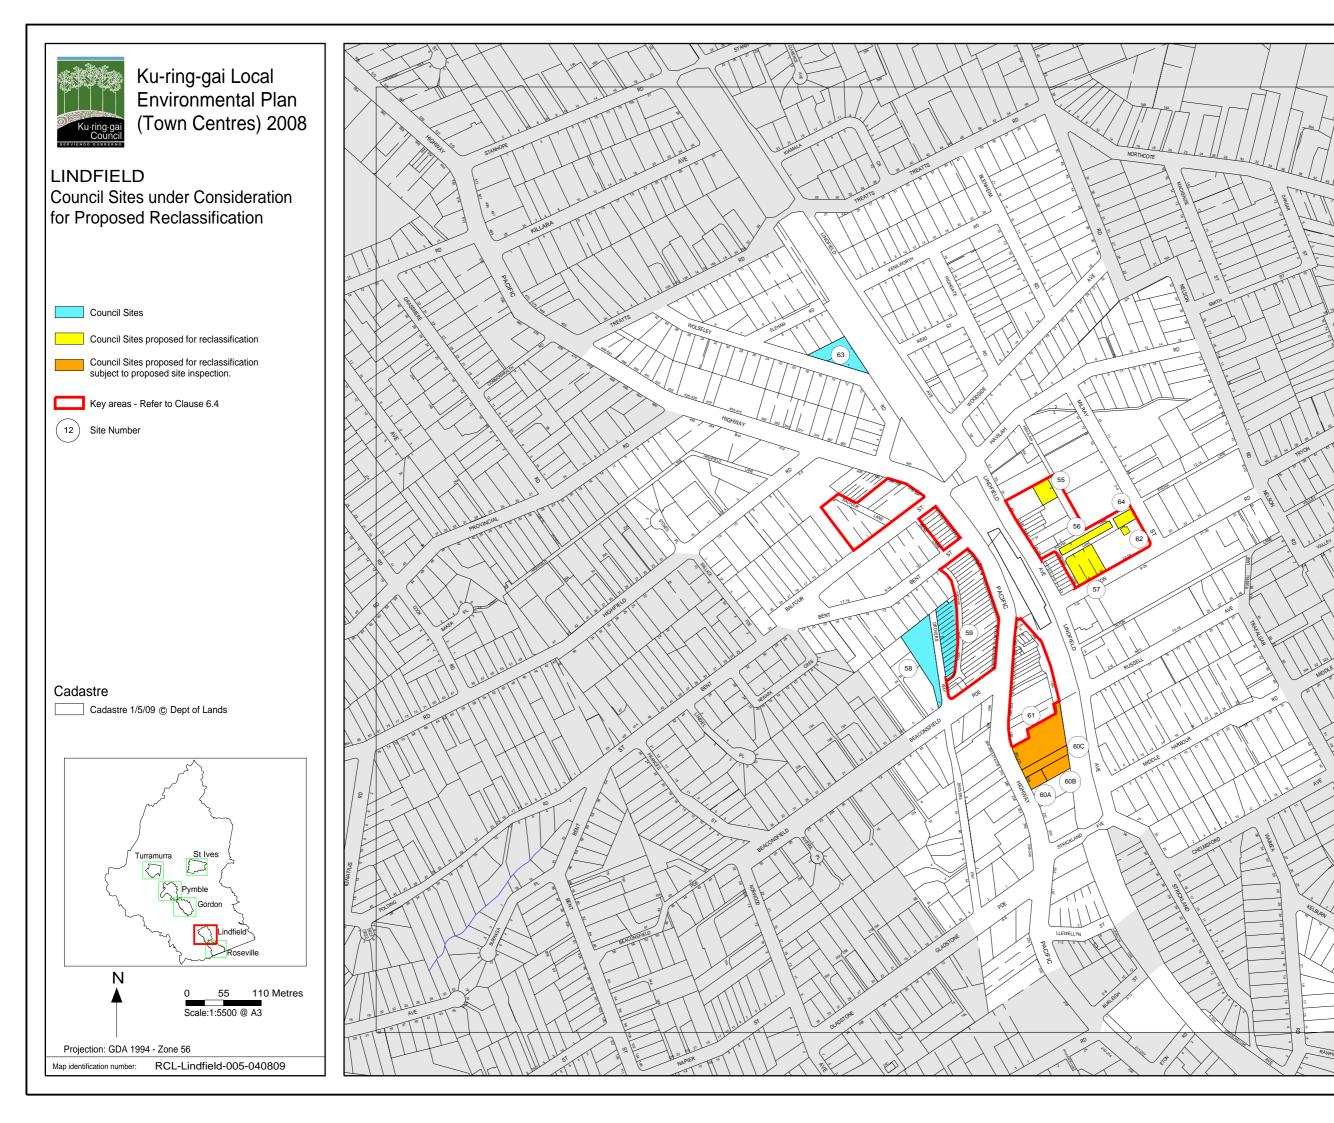

#### Ku-ring-gai Town Centres Land Reclassification

File: S07624

To identify the Council lands located within the area covered by the Ku-ring-gai Local Environmental Plan (Town Centres) 2008 which are available for consideration for possible reclassification from "Community" to "Operational" land classification as per the officers report and sites table.

Note: Mayor Malicki came into the Chamber at 5.05pm and Councillor Anderson remained as the Chair.

Resolved: (Councillors Anderson/ Malicki)

**A.** Sites concurred with by Committee for the purpose of reclassification:

Part S1 (being lot 1 DP 420106 and lot 2 DP 822373), S3, S5, S6, T17, T18, T20, T21b, P30, P31, Part P34 (being lot 1 DP 181035, lot 1 DP 181036, lot B DP 184987 and lots 1 & 2 DP 564742), P35, G42, G43, G44a, G44b, G44c, G45, G46, G47, G53, L55, L56, L57, L62, L64, R65, R66, R67, R68 and R69.

**B.** Sites to be the subject of site inspection:

| S1   | 11-21 Cowan Road, St Ives          |
|------|------------------------------------|
| T16  | 2-8 Turramurra Avenue, Turramurra  |
| T19  | 5 Ray Street, Turramurra           |
| P27  | 1186-1188 Pacific Highway, Pymble  |
| P33  | 1192 Pacific Highway, Pymble       |
| L60A | 259 Pacific Highway, Lindfield     |
| L60B | 259 Pacific Highway, Lindfield     |
| L60C | 259 Pacific Highway, Lindfield     |
| L61  | 265-271 Pacific Highway, Lindfield |