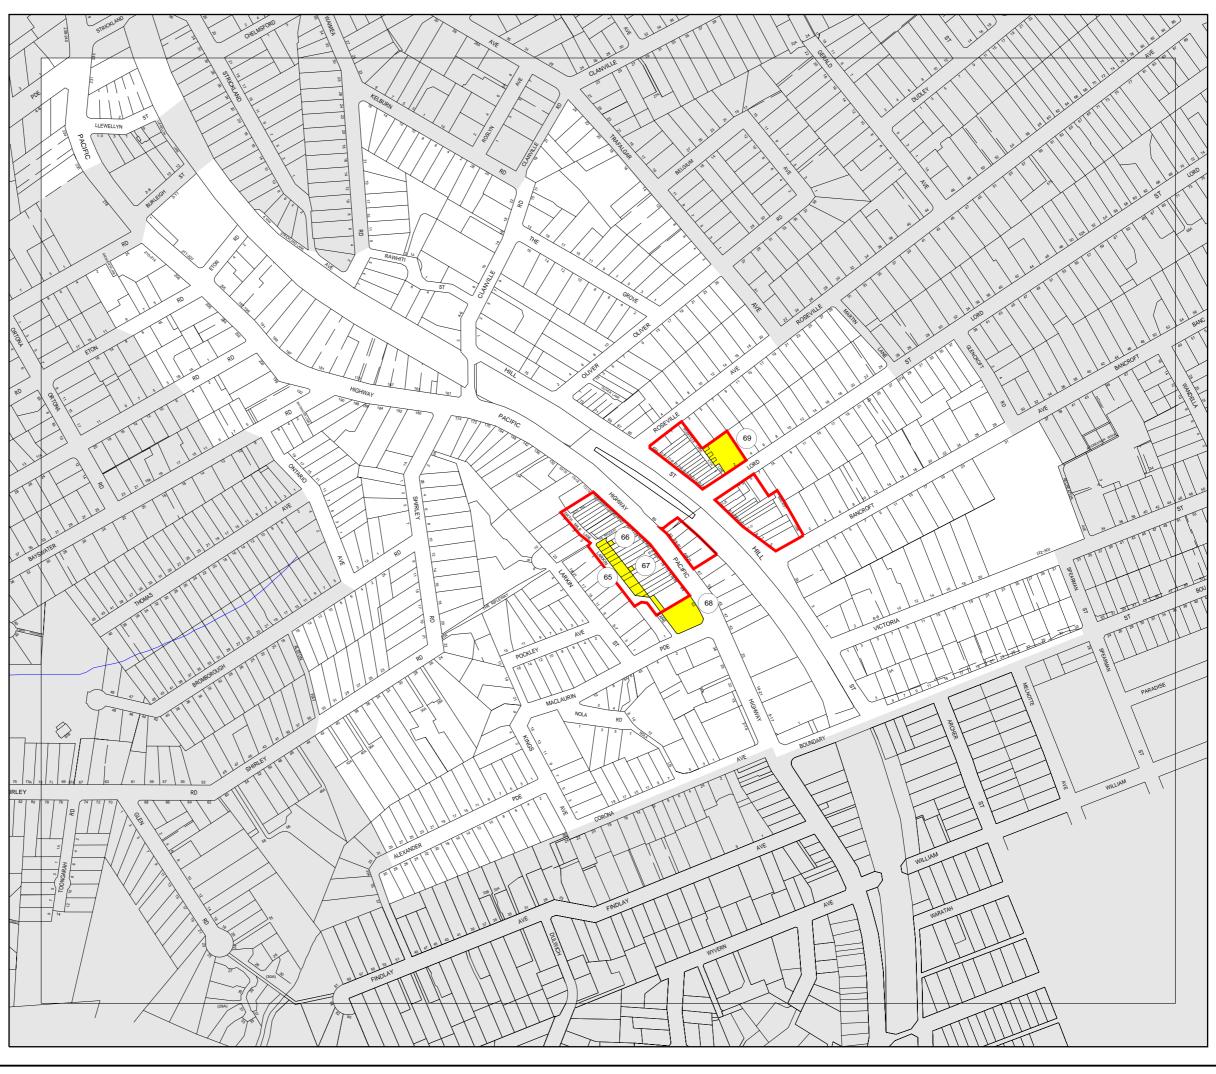

#### Ku-ring-gai Town Centres Land Reclassification

File: S07624

To identify the Council lands located within the area covered by the Ku-ring-gai Local Environmental Plan (Town Centres) 2008 which are available for consideration for possible reclassification from "Community" to "Operational" land classification as per the officers report and sites table.

Note: Mayor Malicki came into the Chamber at 5.05pm and Councillor Anderson remained as the Chair.

Resolved: (Councillors Anderson/ Malicki)

**A.** Sites concurred with by Committee for the purpose of reclassification:

Part S1 (being lot 1 DP 420106 and lot 2 DP 822373), S3, S5, S6, T17, T18, T20, T21b, P30, P31, Part P34 (being lot 1 DP 181035, lot 1 DP 181036, lot B DP 184987 and lots 1 & 2 DP 564742), P35, G42, G43, G44a, G44b, G44c, G45, G46, G47, G53, L55, L56, L57, L62, L64, R65, R66, R67, R68 and R69.

**B.** Sites to be the subject of site inspection:

| S1   | 11-21 Cowan Road, St Ives          |
|------|------------------------------------|
| T16  | 2-8 Turramurra Avenue, Turramurra  |
| T19  | 5 Ray Street, Turramurra           |
| P27  | 1186-1188 Pacific Highway, Pymble  |
| P33  | 1192 Pacific Highway, Pymble       |
| L60A | 259 Pacific Highway, Lindfield     |
| L60B | 259 Pacific Highway, Lindfield     |
| L60C | 259 Pacific Highway, Lindfield     |
| L61  | 265-271 Pacific Highway, Lindfield |