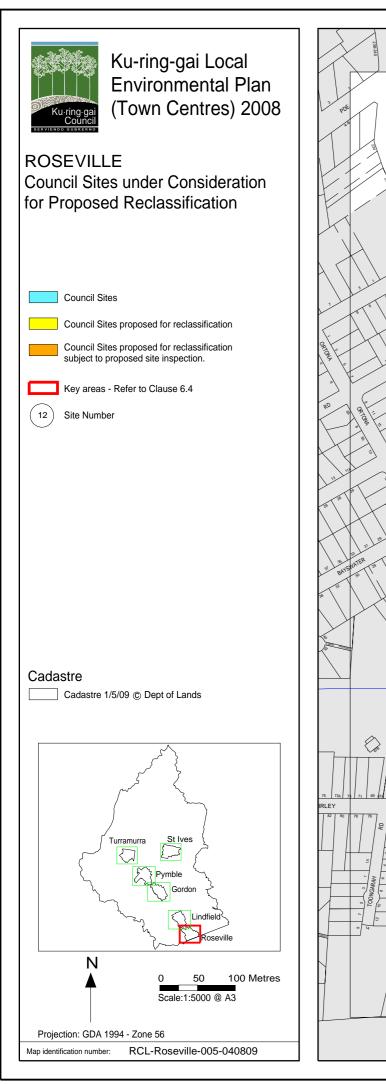

#### Ku-ring-gai Town Centres Land Reclassification

File: S07624

To identify the Council lands located within the area covered by the Ku-ring-gai Local Environmental Plan (Town Centres) 2008 which are available for consideration for possible reclassification from "Community" to "Operational" land classification as per the officers report and sites table.

Note: Mayor Malicki came into the Chamber at 5.05pm and Councillor Anderson remained as the Chair.

Resolved: (Councillors Anderson/ Malicki)

**A.** Sites concurred with by Committee for the purpose of reclassification:

Part S1 (being lot 1 DP 420106 and lot 2 DP 822373), S3, S5, S6, T17, T18, T20, T21b, P30, P31, Part P34 (being lot 1 DP 181035, lot 1 DP 181036, lot B DP 184987 and lots 1 & 2 DP 564742), P35, G42, G43, G44a, G44b, G44c, G45, G46, G47, G53, L55, L56, L57, L62, L64, R65, R66, R67, R68 and R69.

**B.** Sites to be the subject of site inspection:

| S1   | 11-21 Cowan Road, St Ives          |
|------|------------------------------------|
| T16  | 2-8 Turramurra Avenue, Turramurra  |
| T19  | 5 Ray Street, Turramurra           |
| P27  | 1186-1188 Pacific Highway, Pymble  |
| P33  | 1192 Pacific Highway, Pymble       |
| L60A | 259 Pacific Highway, Lindfield     |
| L60B | 259 Pacific Highway, Lindfield     |
| L60C | 259 Pacific Highway, Lindfield     |
| L61  | 265-271 Pacific Highway, Lindfield |