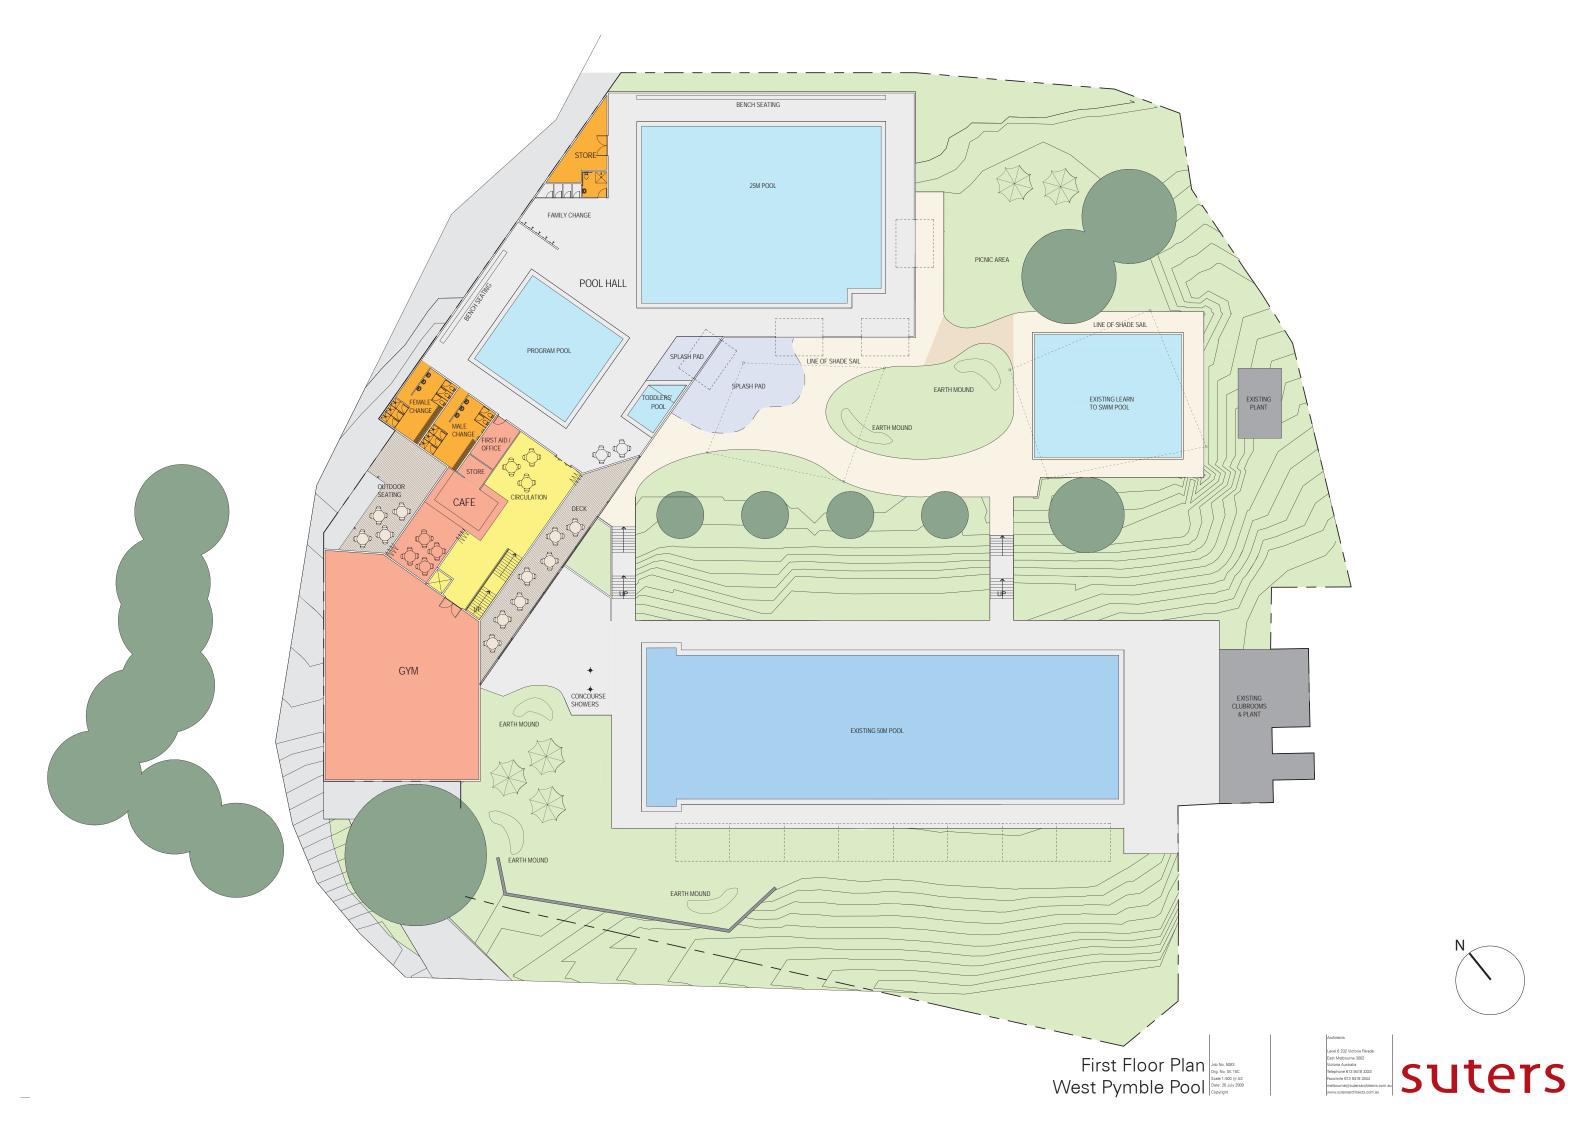

## GB.5 Amendment to Capital Works Program for North Turramurra Recreation Area & West Pymble Pool Indoor Aquatic & Leisure Facility

56

File: S02796

To amend the capital works program for 2009/10 financial year in response to the determination by the Minister for Local Government on Council's application for a new facilities special rate variation.

#### Recommendation:

That Council adopt the recommendations contained in this report and that the capital works program in the Management plan for 2009/10 be amended accordingly.

#### West Pymble Pool update Facility

File: S04066

That the Committee receive and note the report and it be put to the next meeting of Council.

That a public meeting be held within the consultation period.