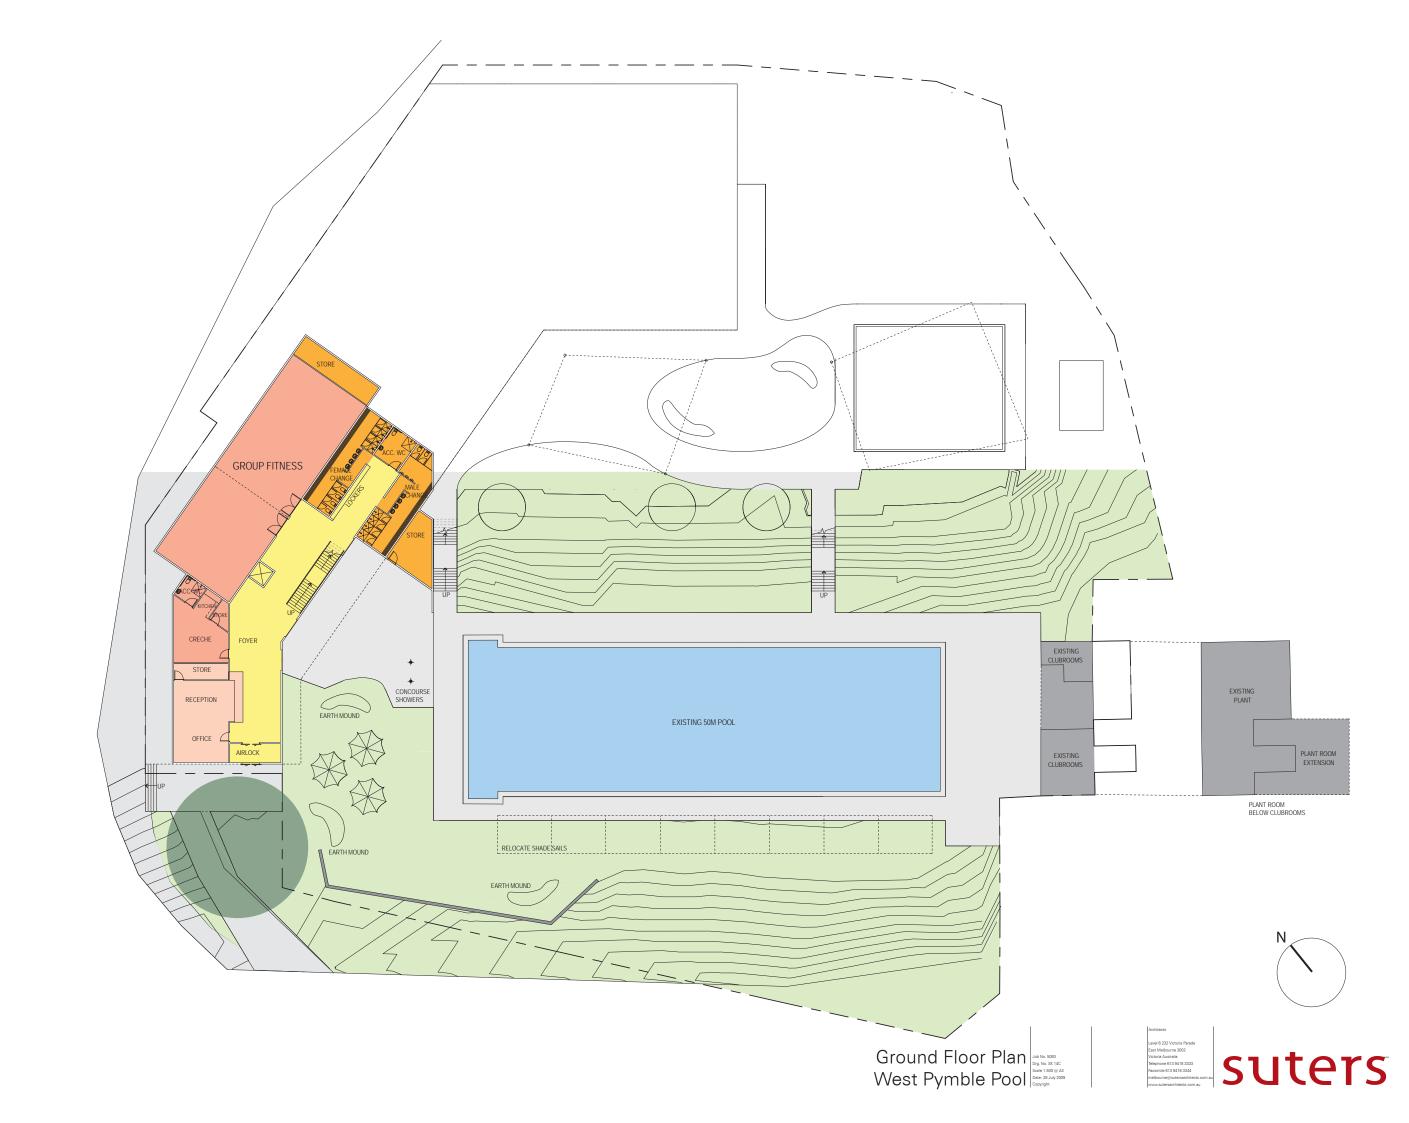

## GB.5 Amendment to Capital Works Program for North Turramurra Recreation Area & West Pymble Pool Indoor Aquatic & Leisure Facility

56

File: S02796

To amend the capital works program for 2009/10 financial year in response to the determination by the Minister for Local Government on Council's application for a new facilities special rate variation.

#### Recommendation:

That Council adopt the recommendations contained in this report and that the capital works program in the Management plan for 2009/10 be amended accordingly.