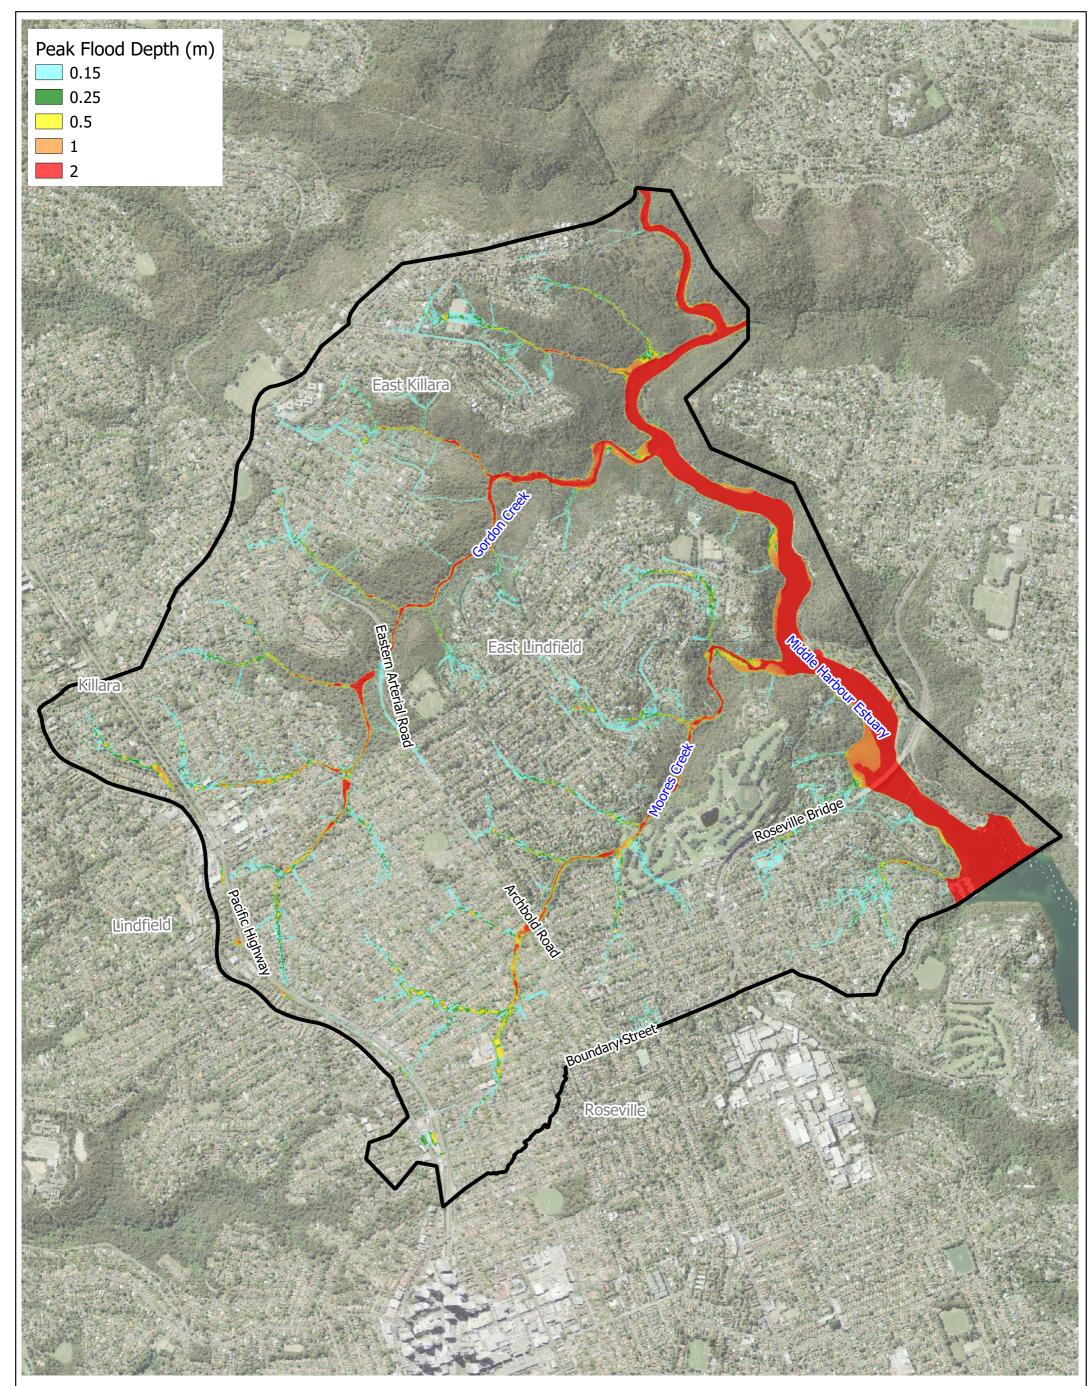

|              | Title:                                                                                                                                                                                                                                      |     |     |       | Drawing: | Rev: |
|--------------|---------------------------------------------------------------------------------------------------------------------------------------------------------------------------------------------------------------------------------------------|-----|-----|-------|----------|------|
| Legend       | Peak Flood Depth - 1% AEP Ev                                                                                                                                                                                                                | H-5 | Α   |       |          |      |
| Model Domain |                                                                                                                                                                                                                                             |     |     |       |          |      |
|              | BMT endeavours to ensure that the information provided in this map is correct at the time of publication. BMT does not warrant, guarantee or make representations regarding the currency and accuracy of information contained in this map. | 0   | 400 | 800 m | BMI      | Г    |
|              | Filepath: S:\WATER\PROJECTS\S20504_MiddleHarbourSouthernCatchments_FS\QGIS\MH\Generator_FINALReport\FigureGenerator_Appendix\Appendix\AppendixFigure.ggz                                                                                    |     |     |       |          |      |