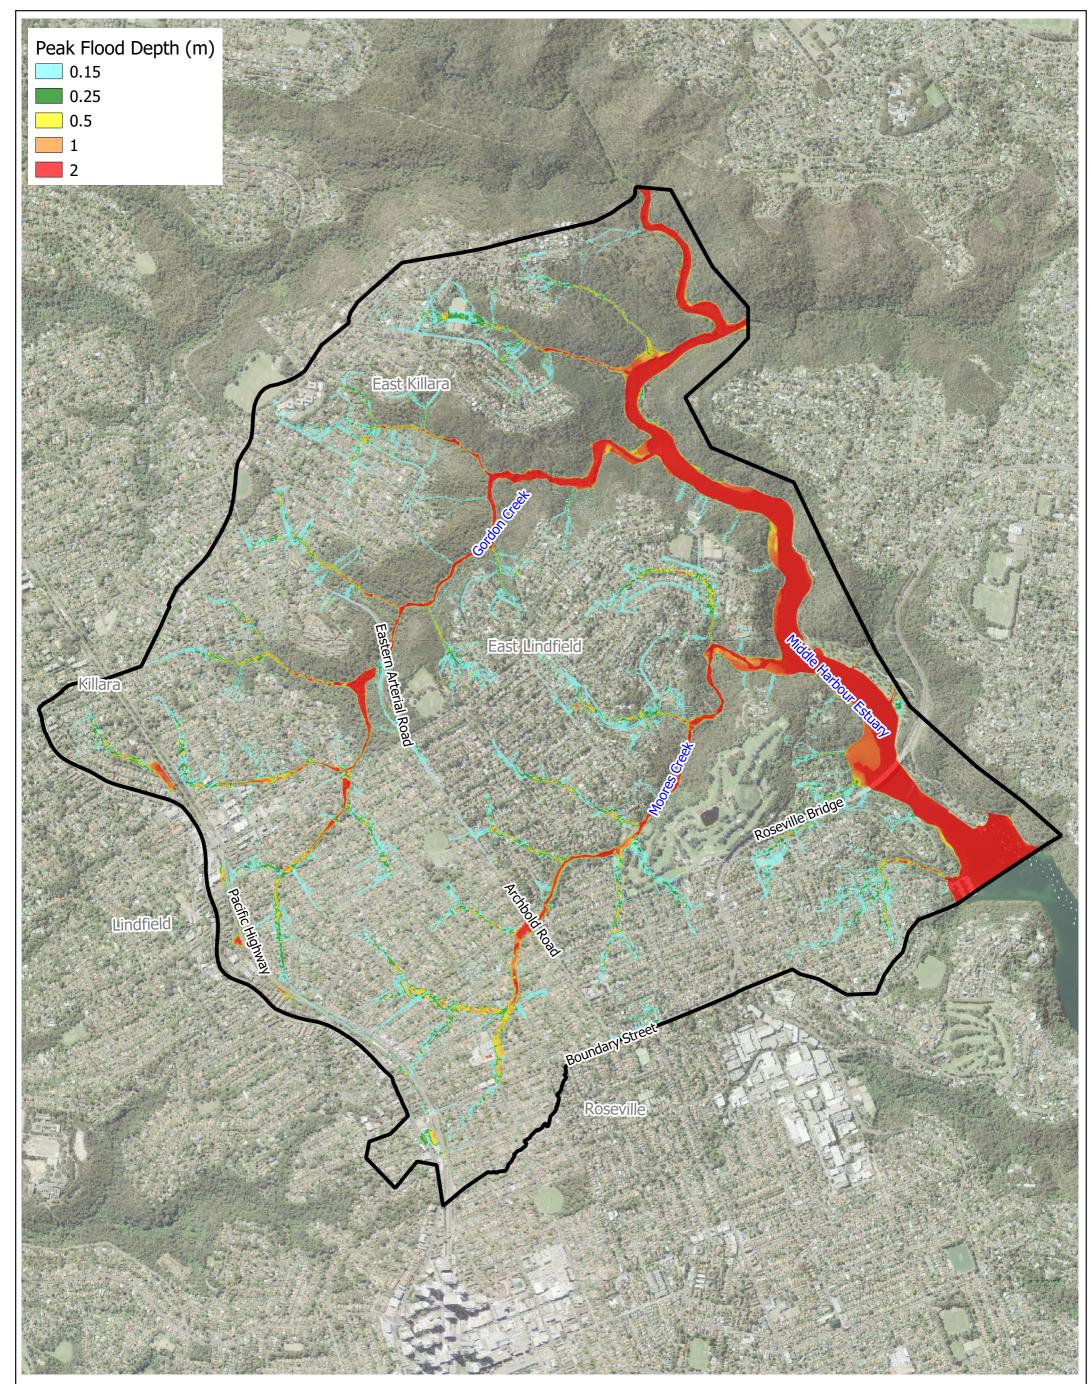

|              | Title:                                                                                                                                                                                                                                               | Drawing: | Rev: |       |     |   |
|--------------|------------------------------------------------------------------------------------------------------------------------------------------------------------------------------------------------------------------------------------------------------|----------|------|-------|-----|---|
| Legend       | Peak Flood Depth - 0.5% AEP B                                                                                                                                                                                                                        | H-6      | Α    |       |     |   |
| Model Domain |                                                                                                                                                                                                                                                      |          |      |       |     |   |
|              | BMT endeavours to ensure that the information provided in this<br>map is correct at the time of publication. BMT does not warrant,<br>guarantee or make representations regarding the currency and<br>accuracy of information contained in this map. | 0        | 400  | 800 m | BM1 | Γ |
|              | Filepath: S:\WATER\PROJECTS\S20504_MiddleHarbourSouthernCatchments_FS\QGIS\MH\Generator_FINALReport\FigureGenerator_Appendix\Appendix\Appendix\AppendixFigure.qgz                                                                                    |          |      |       |     |   |