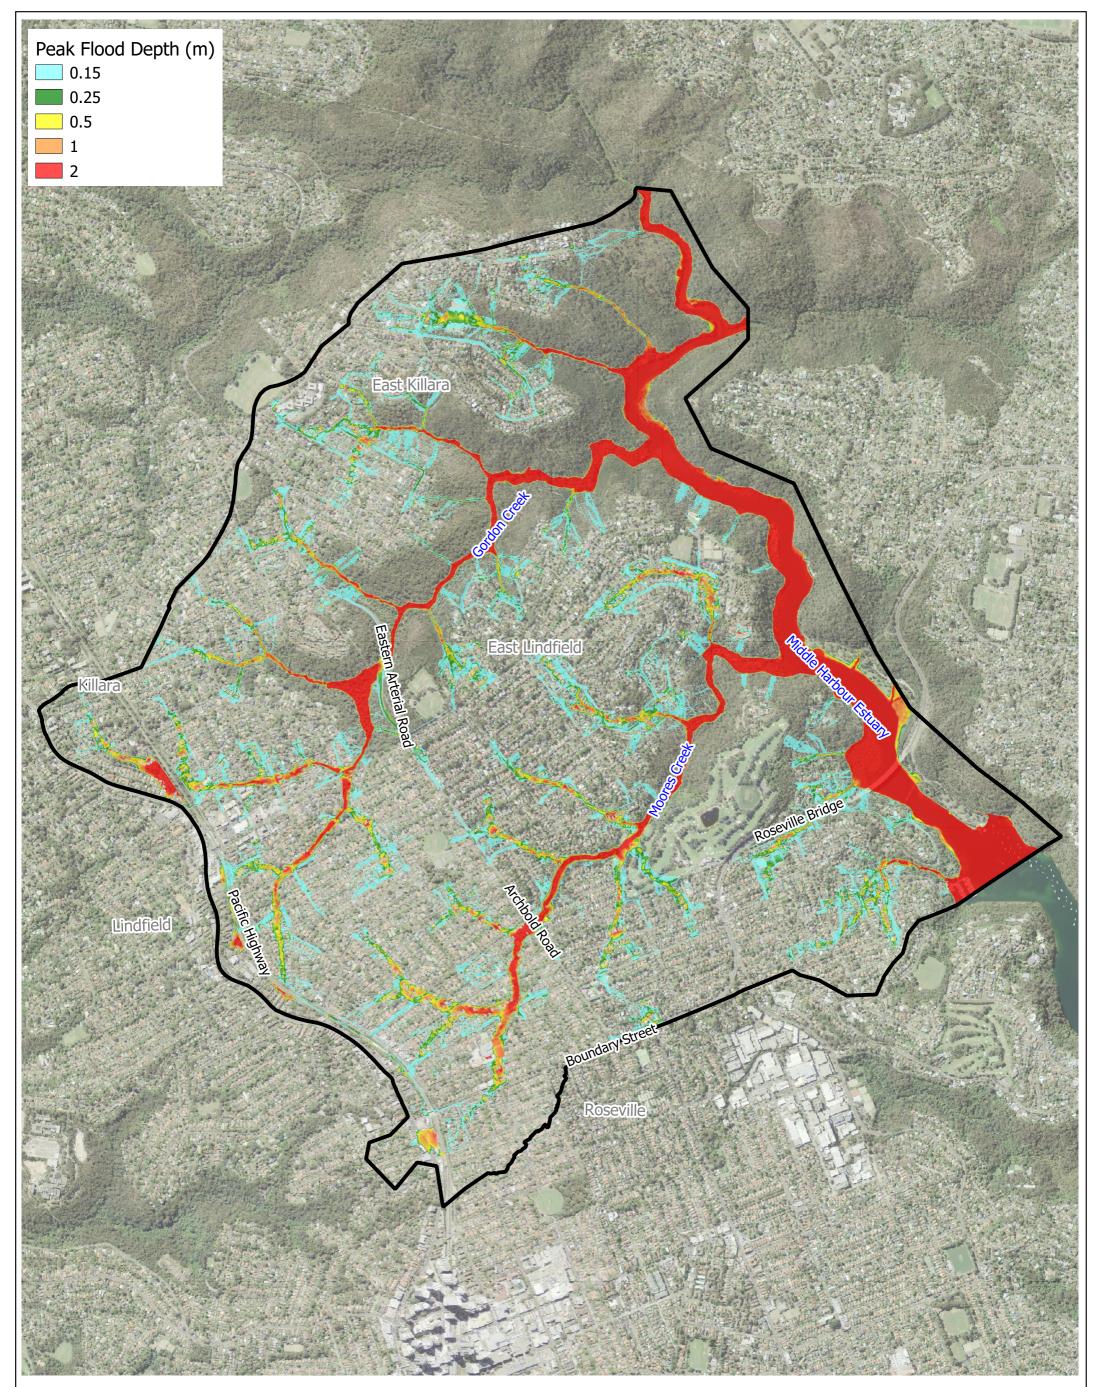

|              | Title:                                                                                                                                                                                                                                      |     |     |       | Drawing:    | Rev: |
|--------------|---------------------------------------------------------------------------------------------------------------------------------------------------------------------------------------------------------------------------------------------|-----|-----|-------|-------------|------|
| Legend       | Peak Flood Depth - PMF Event                                                                                                                                                                                                                | H-8 | Α   |       |             |      |
| Model Domain |                                                                                                                                                                                                                                             |     |     |       |             |      |
|              | BMT endeavours to ensure that the information provided in this map is correct at the time of publication. BMT does not warrant, guarantee or make representations regarding the currency and accuracy of information contained in this map. | 0   | 400 | 800 m | WWW.bmt.org | г    |
|              | Filepath: S:\WATER\PROJECTS\S20504_MiddleHarbourSouthernCatchments_FS\QGIS\MH\Generator_FINALReport\FigureGenerator_Appendix\Appendix\Appendix\AppendixFigure.qgz                                                                           |     |     |       |             |      |