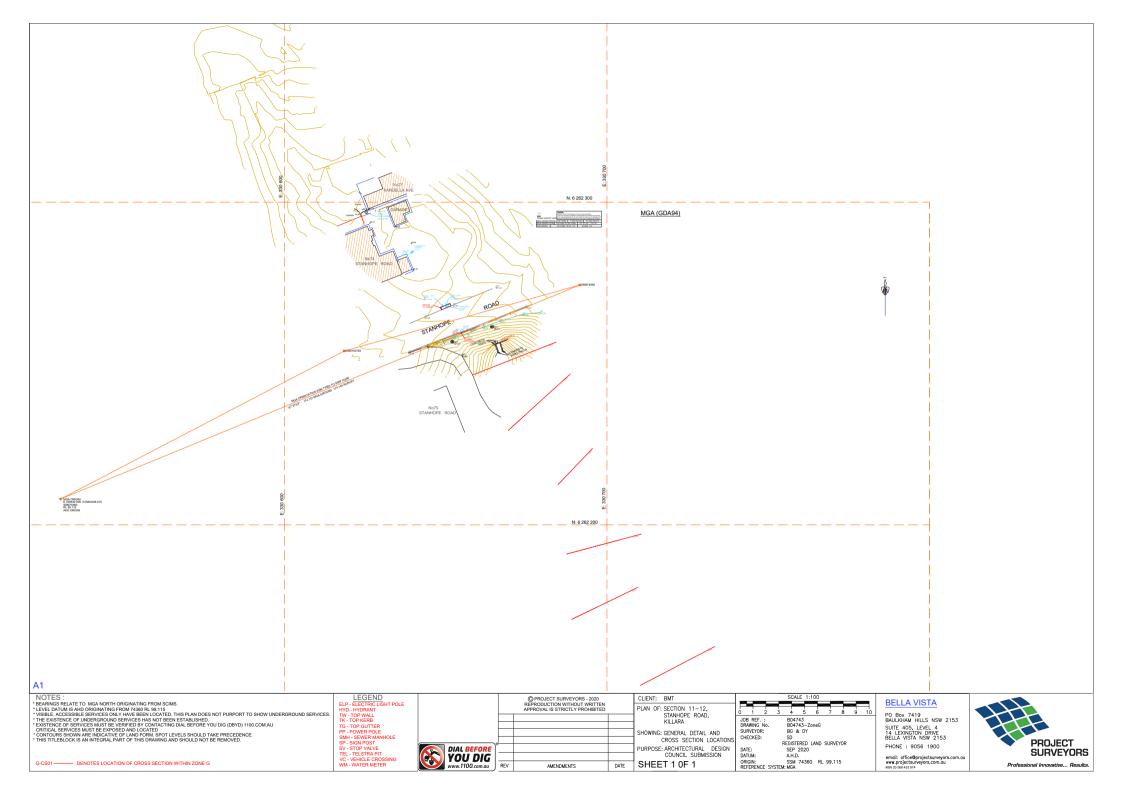

# **Annex B** Detailed Survey Plans

A-F1 SECTION 1 RAILWAY BRIDGE OVER HAVILAH ROAD LINDFIELD

STRUCTURE LOOKING ON ELEVATION 1

STRUCTURE LOOKING ON ELEVATION 1

STRUCTURE LOOKING ON ELEVATION 2 STRUCTURE LOOKING ON ELEVATION 2

STRUCTURE LOOKING ON ELEVATION 1

SHEET 1 0F 1 DRAWING No. A-F01

SECTION 1, UNDER RAILWAY BRIDGE HAVILAH ROAD, LINDFIELD

© PROJECT SURVEYORS - 2020 REPRODUCTION WITHOUT WRITTEN APPROVAL IS STRICTLY PROHIBITED