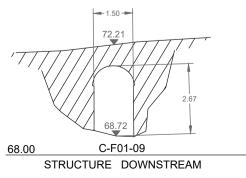

# CULVERT UNDER LIGHTCLIFF AVE, LINDFIELD ID: C-F01

# SECTIONS LOOKING DOWNSTREEM

STRUCTURE UPSTREAM

STRUCTURE DOWNSTREAM

VIEW LOOKING UPSTREAM

VIEW LOOKING DOWNSTREAM

© PROJECT SURVEYORS - 2020 REPRODUCTION WITHOUT WRITTEN APPROVAL IS STRICTLY PROHIBITED