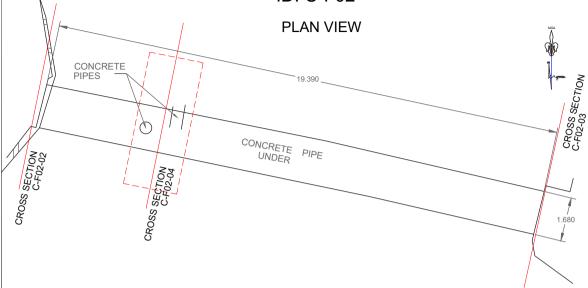

# PIPE UNDER SLADE AVENUE, LINDFIELD ID: C-F02

# SECTIONS LOOKING DOWNSTREEM

60.00 C-F02-02

UPSTREAM STRUCTURE

60.00 C-F02-03

DOWNSTREAM STRUCTURE

60.00 C-F02-04
UNDER ROAD STRUCTURE

STRUCTURE UPSTREAM

STRUCTURE DOWNSTREAM