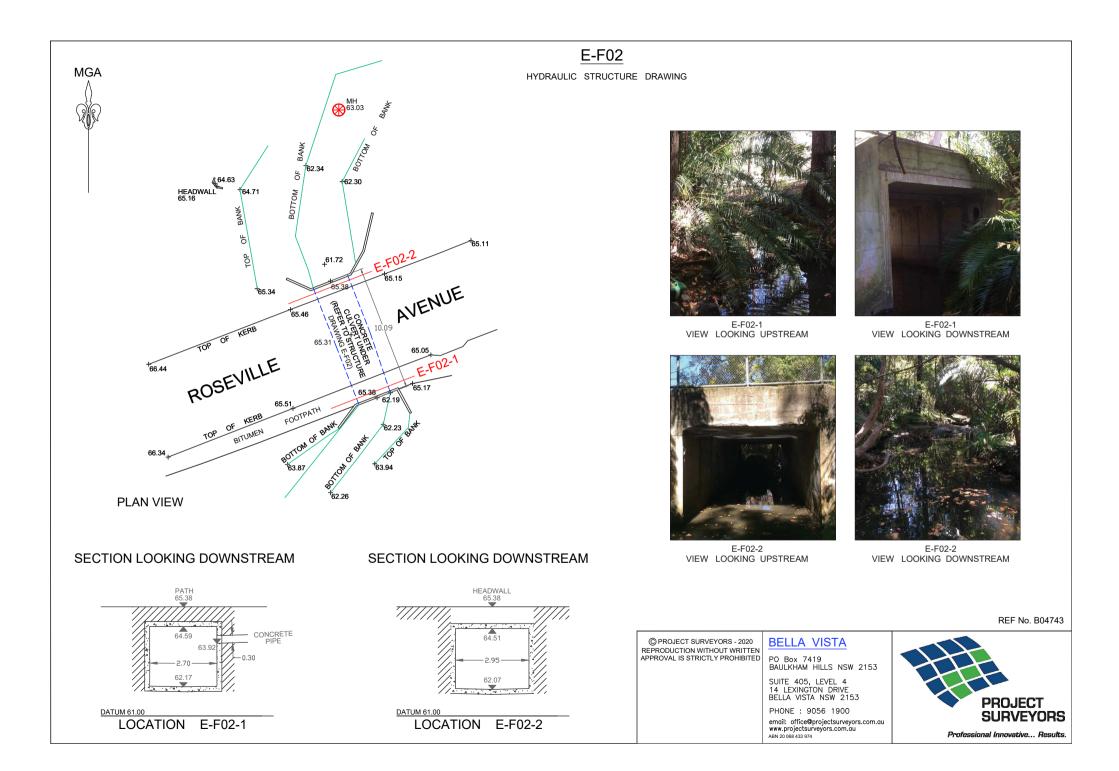

# LINDFIELD ID: B-F02

STRUCTURE DOWNSTREAM

VIEW LOOKING DOWNSTREAM

# SECTION LOOKING DOWNSTREAM

© PROJECT SURVEYORS - 2020 REPRODUCTION WITHOUT WRITTEN APPROVAL IS STRICTLY PROHIBITED