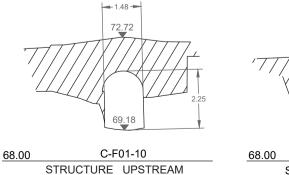

# CULVERT UNDER LIGHTCLIFF AVE, LINDFIELD ID: C-F01

# SECTIONS LOOKING DOWNSTREEM

STRUCTURE UPSTREAM

STRUCTURE DOWNSTREAM

VIEW LOOKING UPSTREAM

VIEW LOOKING DOWNSTREAM

© PROJECT SURVEYORS - 2020 REPRODUCTION WITHOUT WRITTEN APPROVAL IS STRICTLY PROHIBITED