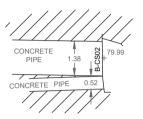

# SECTIONS LOOKING DOWNSTREEM

LOCATION B-CS01

SECTION TAKEN UNDER ROAD

DATUM 79.00

LOCATION B-CS02

© PROJECT SURVEYORS - 2020 REPRODUCTION WITHOUT WRITTEN APPROVAL IS STRICTLY PROHIBITED