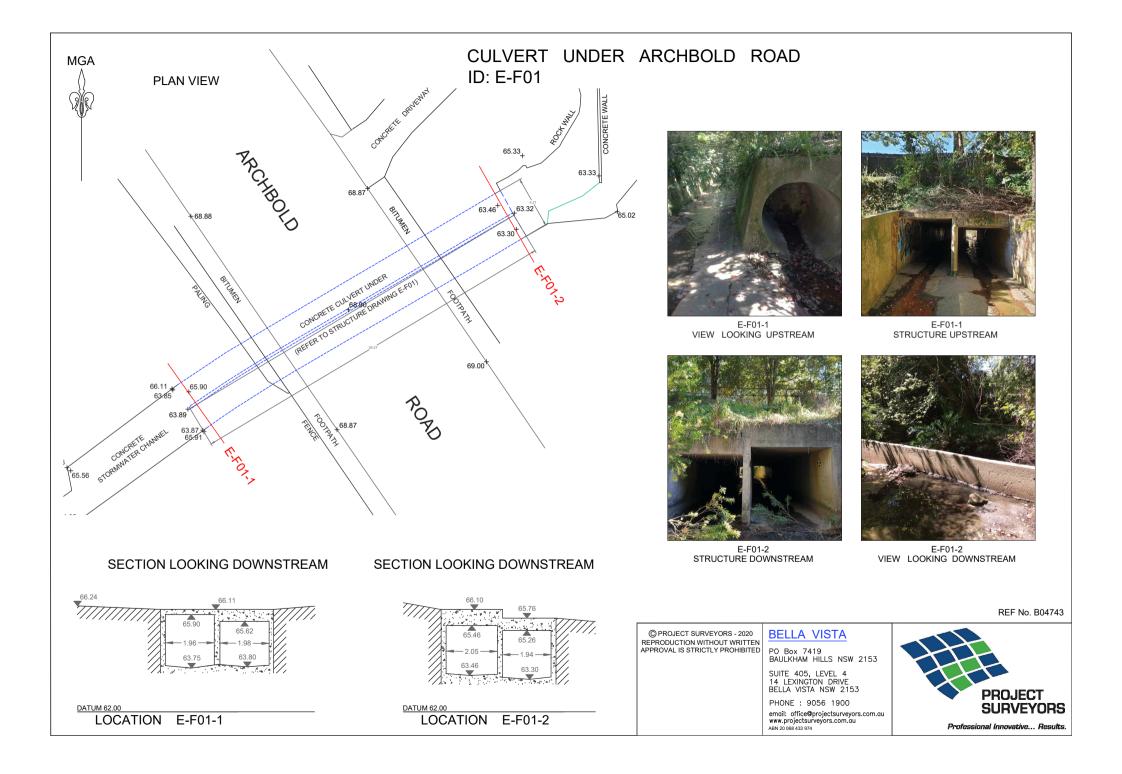

# PIPES UNDER MILRAY STREET LINDFIELD ID: B-F01

### **PLAN VIEW**

# SECTIONS LOOKING DOWNSTREEM

LOCATION B-CS01

SECTION TAKEN UNDER ROAD

DATUM 79.00

LOCATION B-CS02

© PROJECT SURVEYORS - 2020 REPRODUCTION WITHOUT WRITTEN APPROVAL IS STRICTLY PROHIBITED