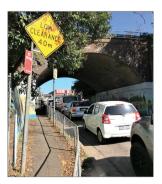

# **Annex B** Detailed Survey Plans

A-F1 SECTION 1 RAILWAY BRIDGE OVER HAVILAH ROAD LINDFIELD

STRUCTURE LOOKING ON ELEVATION 1

STRUCTURE LOOKING ON ELEVATION 1

STRUCTURE LOOKING ON ELEVATION 2 STRUCTURE LOOKING ON ELEVATION 2

STRUCTURE LOOKING ON ELEVATION 1

SHEET 1 0F 1 DRAWING No. A-F01

SECTION 1, UNDER RAILWAY BRIDGE HAVILAH ROAD, LINDFIELD

© PROJECT SURVEYORS - 2020 REPRODUCTION WITHOUT WRITTEN APPROVAL IS STRICTLY PROHIBITED