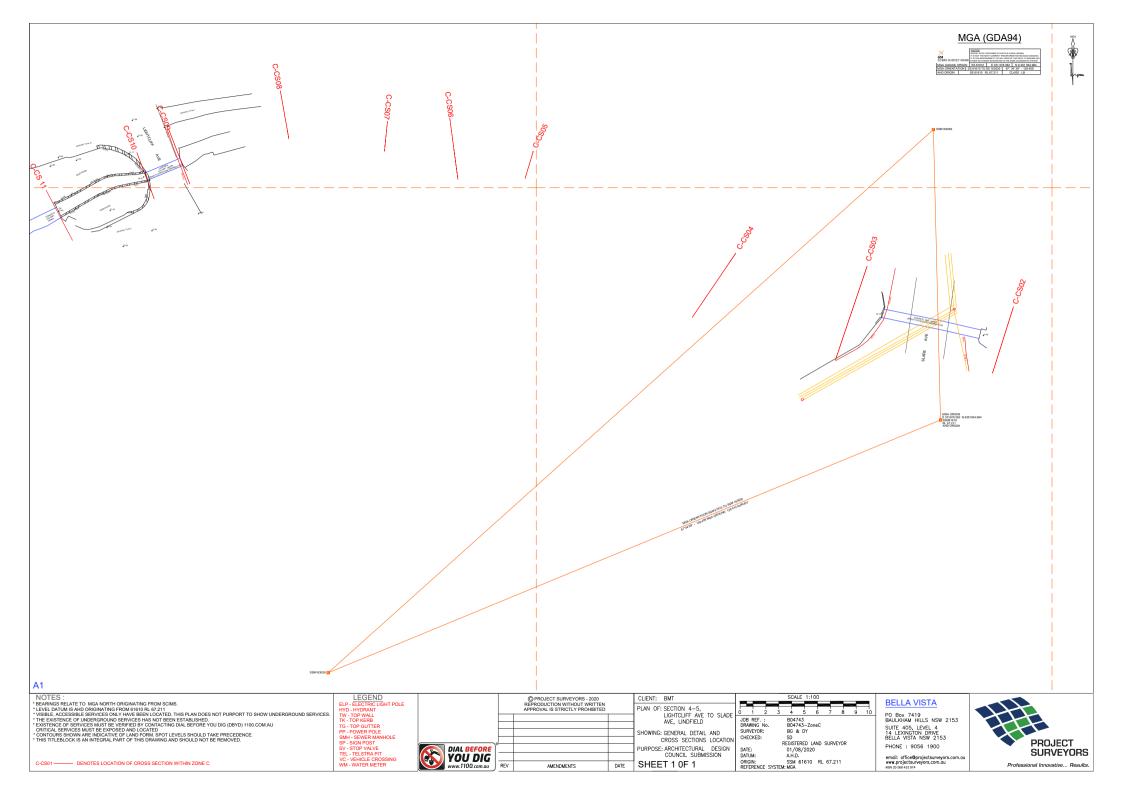

# CULVERT UNDER LIGHTCLIFF AVE, LINDFIELD ID: C-F01

# PIPE UNDER SLADE AVENUE, LINDFIELD ID: C-F02