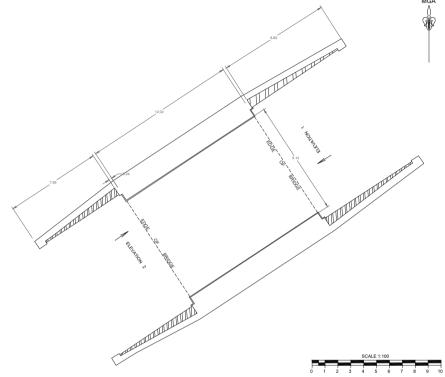

# **Annex B** Detailed Survey Plans

A-F1 SECTION 1 RAILWAY BRIDGE OVER HAVILAH ROAD LINDFIELD

STRUCTURE LOOKING ON ELEVATION 1

STRUCTURE LOOKING ON ELEVATION 1

STRUCTURE LOOKING ON ELEVATION 2 STRUCTURE LOOKING ON ELEVATION 2

STRUCTURE LOOKING ON ELEVATION 1

SHEET 1 0F 1 DRAWING No. A-F01

SECTION 1, UNDER RAILWAY BRIDGE HAVILAH ROAD, LINDFIELD

© PROJECT SURVEYORS - 2020 REPRODUCTION WITHOUT WRITTEN APPROVAL IS STRICTLY PROHIBITED