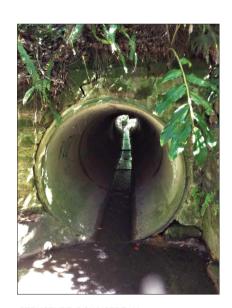

# LINDFIELD ID: B-F02

STRUCTURE DOWNSTREAM

VIEW LOOKING DOWNSTREAM

STRUCTURE DOWNSTREAM

VIEW LOOKING DOWNSTREAM