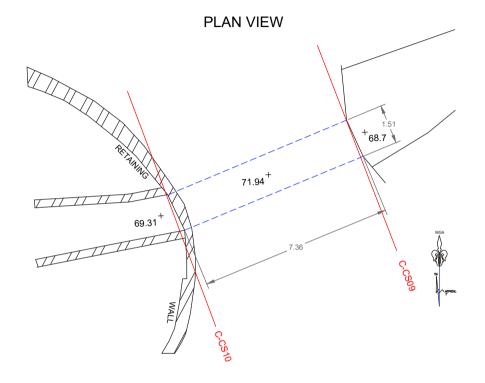

JECT SURVEYORS - 2020 REPRODUCTION WITHOUT WRITTEN APPROVAL IS STRICTLY PROHIBITED

## **BELLA VISTA**

PO Box 7419 BAULKHAM HILLS NSW 2153

SUITE 405, LEVEL 4 14 LEXINGTON DRIVE BELLA VISTA NSW 2153

PHONE: 9056 1900

email: office@projectsurveyors.com.au
www.projectsurveyors.com.au
ABN 20 068 433 974

PROJECT SURVEYORS

# LINDFIELD ID: B-F02



STRUCTURE DOWNSTREAM



VIEW LOOKING DOWNSTREAM



# SECTION LOOKING DOWNSTREAM



© PROJECT SURVEYORS - 2020 REPRODUCTION WITHOUT WRITTEN APPROVAL IS STRICTLY PROHIBITED

# BELLA VISTA

PO Box 7419 BAULKHAM HILLS NSW 2153

SUITE 405, LEVEL 4 14 LEXINGTON DRIVE BELLA VISTA NSW 2153

PHONE: 9056 1900 email: office@projectsurveyors.com.au www.projectsurveyors.com.au ABN 20 068 433 974



MGA





# CULVERT UNDER LIGHTCLIFF AVE, LINDFIELD ID: C-F01



# SECTIONS LOOKING DOWNSTREEM







STRUCTURE UPSTREAM



STRUCTURE DOWNSTREAM



VIEW LOOKING UPSTREAM



VIEW LOOKING DOWNSTREAM



© PROJECT SURVEYORS - 2020 REPRODUCTION WITHOUT WRITTEN APPROVAL IS STRICTLY PROHIBITED

# BELLA VISTA

PO Box 7419 BAULKHAM HILLS NSW 2153

SUITE 405, LEVEL 4 14 LEXINGTON DRIVE BELLA VISTA NSW 2153

PHONE: 9056 1900 email: office@projectsurveyors.com.au www.projectsurveyors.com.au ABN 20 068 433 974



# PIPE UNDER SLADE AVENUE, LINDFIELD ID: C-F02



# SECTIONS LOOKING DOWNSTREEM



60.00 C-F02-02

UPSTREAM STRUCTURE



60.00 C-F02-03

DOWNSTREAM STRUCTURE



60.00 C-F02-04
UNDER ROAD STRUCTURE



STRUCTURE UPSTREAM



STRUCTURE DOWNSTREAM



VIEW LOOKING UPSTREAM



VIEW LOOKING DOWNSTREAM

© PROJECT SURVEYORS - 2020 REPRODUCTION WITHOUT WRITTEN APPRO