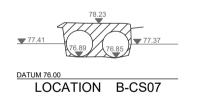

# SECTIONS LOOKING DOWNSTREEM

LOCATION B-CS01

SECTION TAKEN UNDER ROAD

DATUM 79.00

LOCATION B-CS02

© PROJECT SURVEYORS - 2020 REPRODUCTION WITHOUT WRITTEN APPROVAL IS STRICTLY PROHIBITED