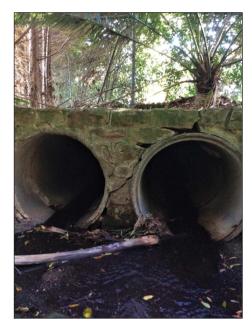

# PIPES UNDER MILRAY STREET LINDFIELD ID: B-F01

# LINDFIELD ID: B-F02

STRUCTURE DOWNSTREAM

VIEW LOOKING DOWNSTREAM