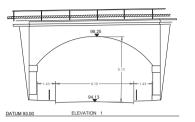

# **Annex B** Detailed Survey Plans

A-F1 SECTION 1 RAILWAY BRIDGE OVER HAVILAH ROAD LINDFIELD

STRUCTURE LOOKING ON ELEVATION 1

STRUCTURE LOOKING ON ELEVATION 1

STRUCTURE LOOKING ON ELEVATION 2 STRUCTURE LOOKING ON ELEVATION 2

STRUCTURE LOOKING ON ELEVATION 1

SHEET 1 0F 1 DRAWING No. A-F01

SECTION 1, UNDER RAILWAY BRIDGE HAVILAH ROAD, LINDFIELD

© PROJECT SURVEYORS - 2020 REPRODUCTION WITHOUT WRITTEN APPROVAL IS STRICTLY PROHIBITED