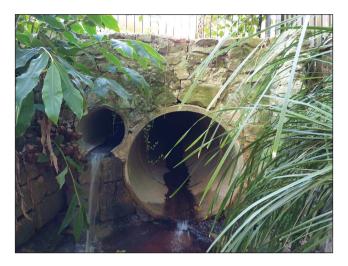

# PIPES UNDER MILRAY STREET LINDFIELD ID: B-F01

# LINDFIELD ID: B-F02

STRUCTURE DOWNSTREAM

VIEW LOOKING DOWNSTREAM