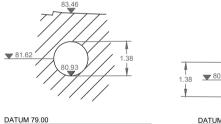

# SECTIONS LOOKING DOWNSTREEM

LOCATION B-CS01

SECTION TAKEN UNDER ROAD

DATUM 79.00

LOCATION B-CS02

© PROJECT SURVEYORS - 2020 REPRODUCTION WITHOUT WRITTEN APPROVAL IS STRICTLY PROHIBITED