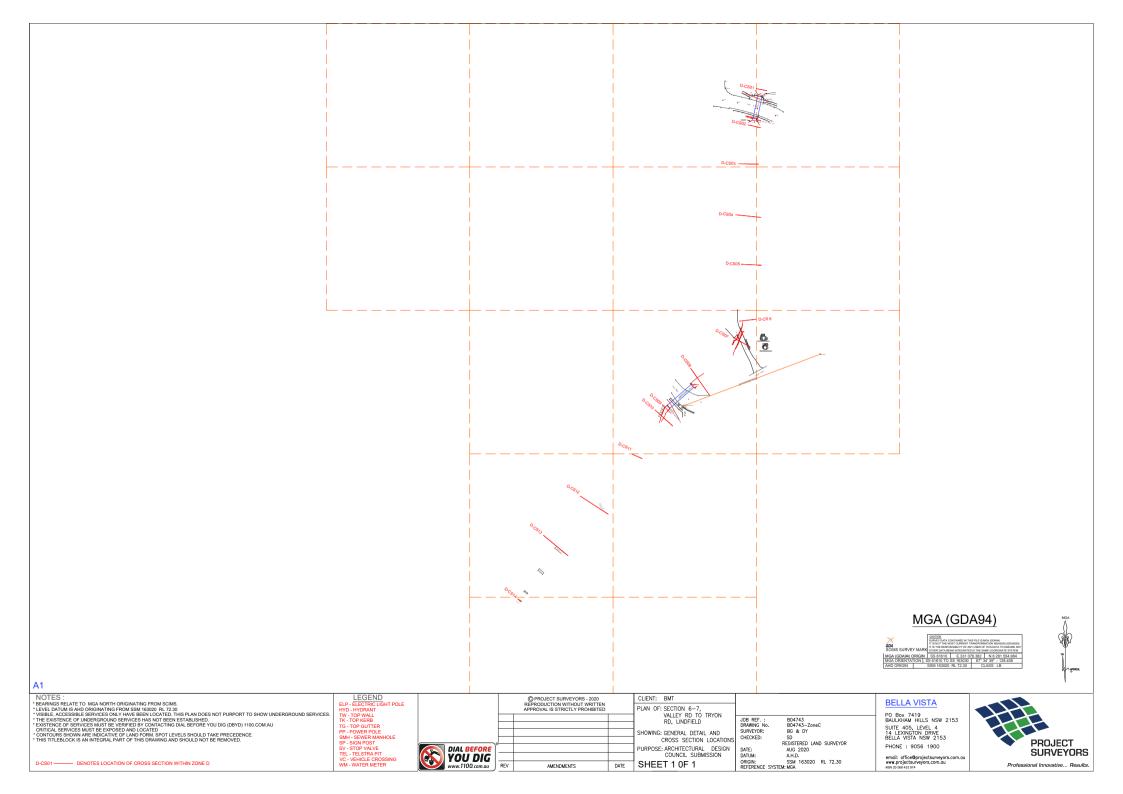

# **Annex B** Detailed Survey Plans

A-F1 SECTION 1 RAILWAY BRIDGE OVER HAVILAH ROAD LINDFIELD

STRUCTURE LOOKING ON ELEVATION 1

STRUCTURE LOOKING ON ELEVATION 1

STRUCTURE LOOKING ON ELEVATION 2 STRUCTURE LOOKING ON ELEVATION 2

STRUCTURE LOOKING ON ELEVATION 1

SHEET 1 0F 1 DRAWING No. A-F01

SECTION 1, UNDER RAILWAY BRIDGE HAVILAH ROAD, LINDFIELD

© PROJECT SURVEYORS - 2020 REPRODUCTION WITHOUT WRITTEN APPROVAL IS STRICTLY PROHIBITED