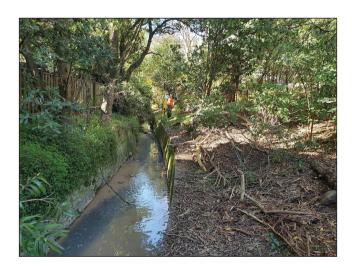

STRUCTURE DOWNSTREAM

VIEW LOOKING DOWNSTREAM

# LINDFIELD ID: B-F02

STRUCTURE DOWNSTREAM

VIEW LOOKING DOWNSTREAM