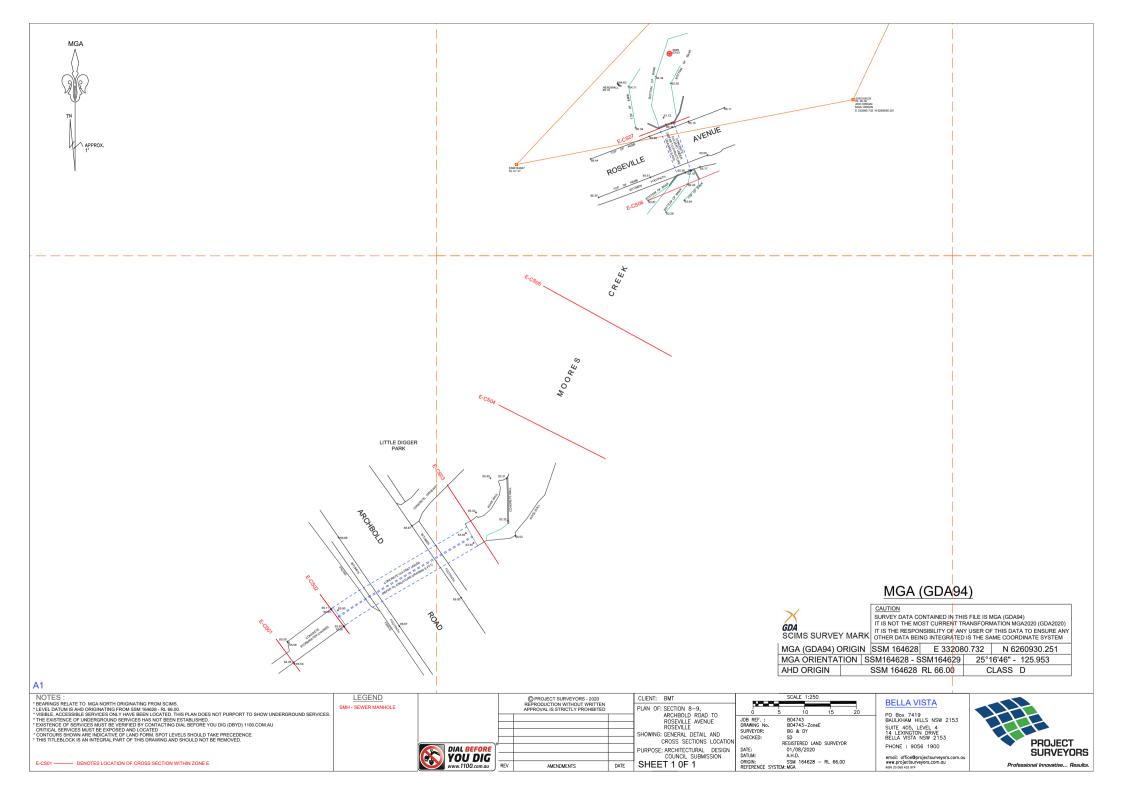

# F-CS11 HYDRAULIC STRUCTURE DRAWING WITHIN ROSEVILLE GOLF CLUB

# PLAN VIEW

VIEW LOOKING DOWNSTREAM

VIEW LOOKING UPSTREAM

# SECTION LOOKING DOWNSTREAM

LOCATION F-CS11

VIEW LOOKING DOWNSTREAM

© PROJECT SURVEYORS - 2020 REPRODUCTION WITHOUT WRITTEN APPROVAL IS STRICTLY PROHIBITED