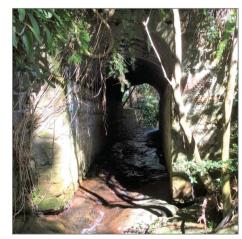

# CULVERT UNDER LIGHTCLIFF AVE, LINDFIELD ID: C-F01

# SECTIONS LOOKING DOWNSTREEM

STRUCTURE UPSTREAM

STRUCTURE DOWNSTREAM

VIEW LOOKING UPSTREAM

VIEW LOOKING DOWNSTREAM

© PROJECT SURVEYORS - 2020 REPRODUCTION WITHOUT WRITTEN APPROVAL IS STRICTLY PROHIBITED