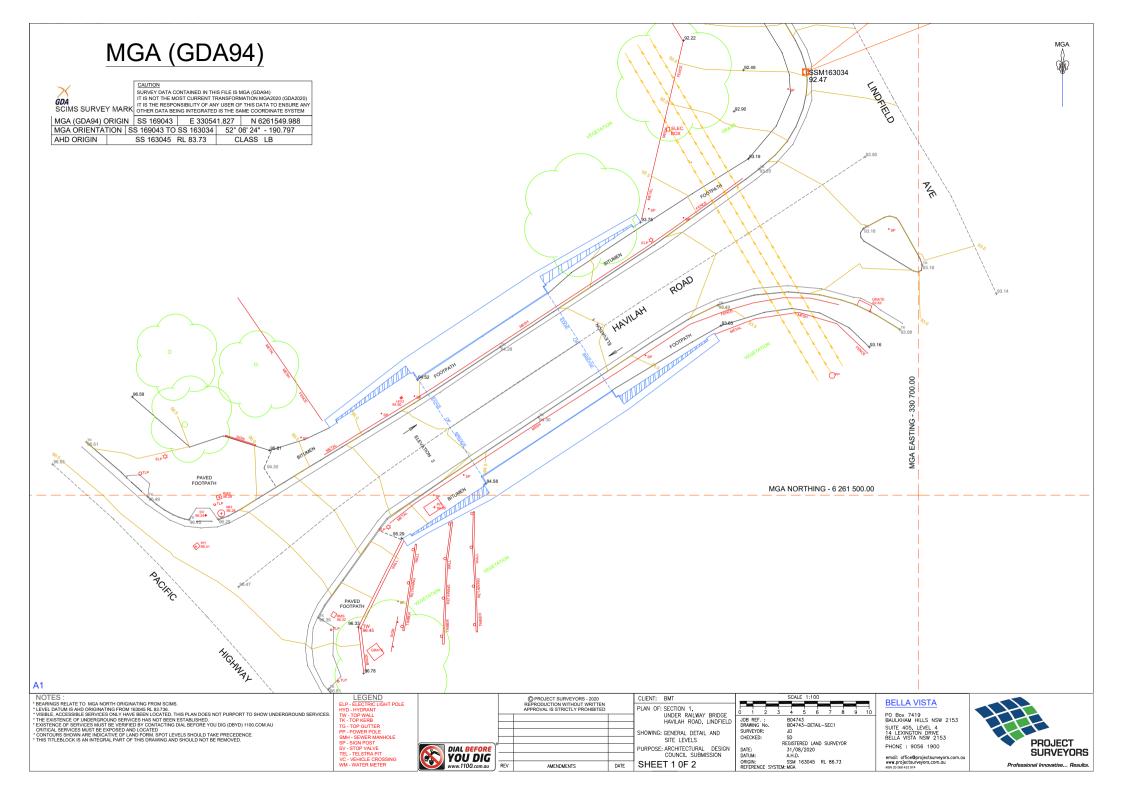

# **Annex B** Detailed Survey Plans

A-F1 SECTION 1 RAILWAY BRIDGE OVER HAVILAH ROAD LINDFIELD

STRUCTURE LOOKING ON ELEVATION 1

STRUCTURE LOOKING ON ELEVATION 1

STRUCTURE LOOKING ON ELEVATION 2 STRUCTURE LOOKING ON ELEVATION 2

STRUCTURE LOOKING ON ELEVATION 1

SHEET 1 0F 1 DRAWING No. A-F01

SECTION 1, UNDER RAILWAY BRIDGE HAVILAH ROAD, LINDFIELD

© PROJECT SURVEYORS - 2020 REPRODUCTION WITHOUT WRITTEN APPROVAL IS STRICTLY PROHIBITED