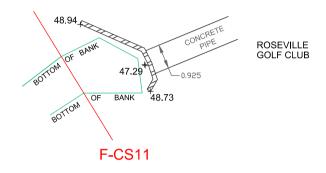

# F-CS11 HYDRAULIC STRUCTURE DRAWING WITHIN ROSEVILLE GOLF CLUB

# PLAN VIEW

VIEW LOOKING DOWNSTREAM

VIEW LOOKING UPSTREAM

# SECTION LOOKING DOWNSTREAM

LOCATION F-CS11

VIEW LOOKING DOWNSTREAM

© PROJECT SURVEYORS - 2020 REPRODUCTION WITHOUT WRITTEN APPROVAL IS STRICTLY PROHIBITED