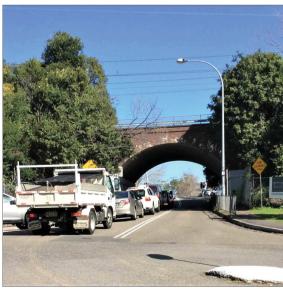

# **Annex B** Detailed Survey Plans

A-F1 SECTION 1 RAILWAY BRIDGE OVER HAVILAH ROAD LINDFIELD

STRUCTURE LOOKING ON ELEVATION 1

STRUCTURE LOOKING ON ELEVATION 1

STRUCTURE LOOKING ON ELEVATION 2 STRUCTURE LOOKING ON ELEVATION 2

STRUCTURE LOOKING ON ELEVATION 1

SHEET 1 0F 1 DRAWING No. A-F01

SECTION 1, UNDER RAILWAY BRIDGE HAVILAH ROAD, LINDFIELD

© PROJECT SURVEYORS - 2020 REPRODUCTION WITHOUT WRITTEN APPROVAL IS STRICTLY PROHIBITED