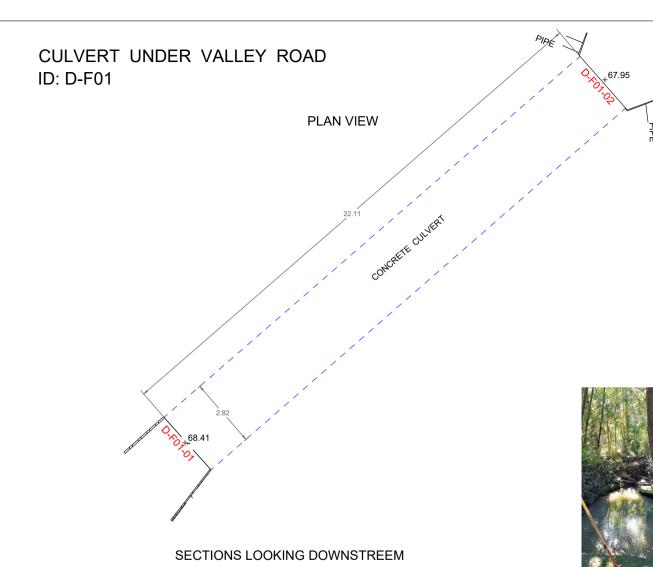

419 BAULKHAM HILLS NSW 2153

SUITE 405, LEVEL 4 14 LEXINGTON DRIVE BELLA VISTA NSW 2153

PHONE: 9056 1900 email: office@projectsurveyors.com.au www.projectsurveyors.com.au ABN 20 068 433 974



# PIPE UNDER SLADE AVENUE, LINDFIELD ID: C-F02



# SECTIONS LOOKING DOWNSTREEM



60.00 C-F02-02

UPSTREAM STRUCTURE



60.00 C-F02-03

DOWNSTREAM STRUCTURE



60.00 C-F02-04
UNDER ROAD STRUCTURE



STRUCTURE UPSTREAM



STRUCTURE DOWNSTREAM



VIEW LOOKING UPSTREAM



VIEW LOOKING DOWNSTREAM

© PROJECT SURVEYORS - 2020 REPRODUCTION WITHOUT WRITTEN APPROVAL IS STRICTLY PROHIBITED

### BELLA VISTA

PO Box 7419 BAULKHAM HILLS NSW 2153

SUITE 405, LEVEL 4 14 LEXINGTON DRIVE BELLA VISTA NSW 2153

PHONE: 9056 1900 email: office@projectsurveyors.com.au www.projectsurveyors.com.au ABN 20 088 433 974













STRUCTURE UPSTREAM



VIEW LOOKING UPSTREAM



STRUCTURE DOWNSTREAM

Ø375

© PROJECT SURVEYORS - 2020 REPRODUCTION WITHOUT WRITTEN APPROVAL IS STRICTLY PROHIBITED ₩ 69.41 **68.48** 

## **BELLA VISTA**

PO Box 7419 BAULKHAM HILLS NSW 2153

SUITE 405, LEVEL 4 14 LEXINGTON DRIVE BELLA VISTA NSW 2153

PHONE: 9056 1900 email: office@projectsurveyors.com.au www.projectsurveyors.com.au ABN 20 068 433 974





**DATUM 67.00** 



**DATUM 67.00** LOCATION D-F01-02









# F-CS11 HYDRAULIC STRUCTURE DRAWING WITHIN ROSEVILLE GOLF CLUB



# PLAN VIEW





VIEW LOOKING DOWNSTREAM



VIEW LOOKING UPSTREAM

# SECTION LOOKING DOWNSTREAM



LOCATION F-CS11



VIEW LOOKING DOWNSTREAM

© PROJECT SURVEYORS - 2020 REPRODUCTION WITHOUT WRITTEN APPROVAL IS STRICTLY PROHIBITED

### **BELLA VISTA**

PO