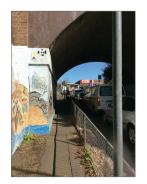

# **Annex B** Detailed Survey Plans

A-F1 SECTION 1 RAILWAY BRIDGE OVER HAVILAH ROAD LINDFIELD

STRUCTURE LOOKING ON ELEVATION 1

STRUCTURE LOOKING ON ELEVATION 1

STRUCTURE LOOKING ON ELEVATION 2 STRUCTURE LOOKING ON ELEVATION 2

STRUCTURE LOOKING ON ELEVATION 1

SHEET 1 0F 1 DRAWING No. A-F01

SECTION 1, UNDER RAILWAY BRIDGE HAVILAH ROAD, LINDFIELD

© PROJECT SURVEYORS - 2020 REPRODUCTION WITHOUT WRITTEN APPROVAL IS STRICTLY PROHIBITED