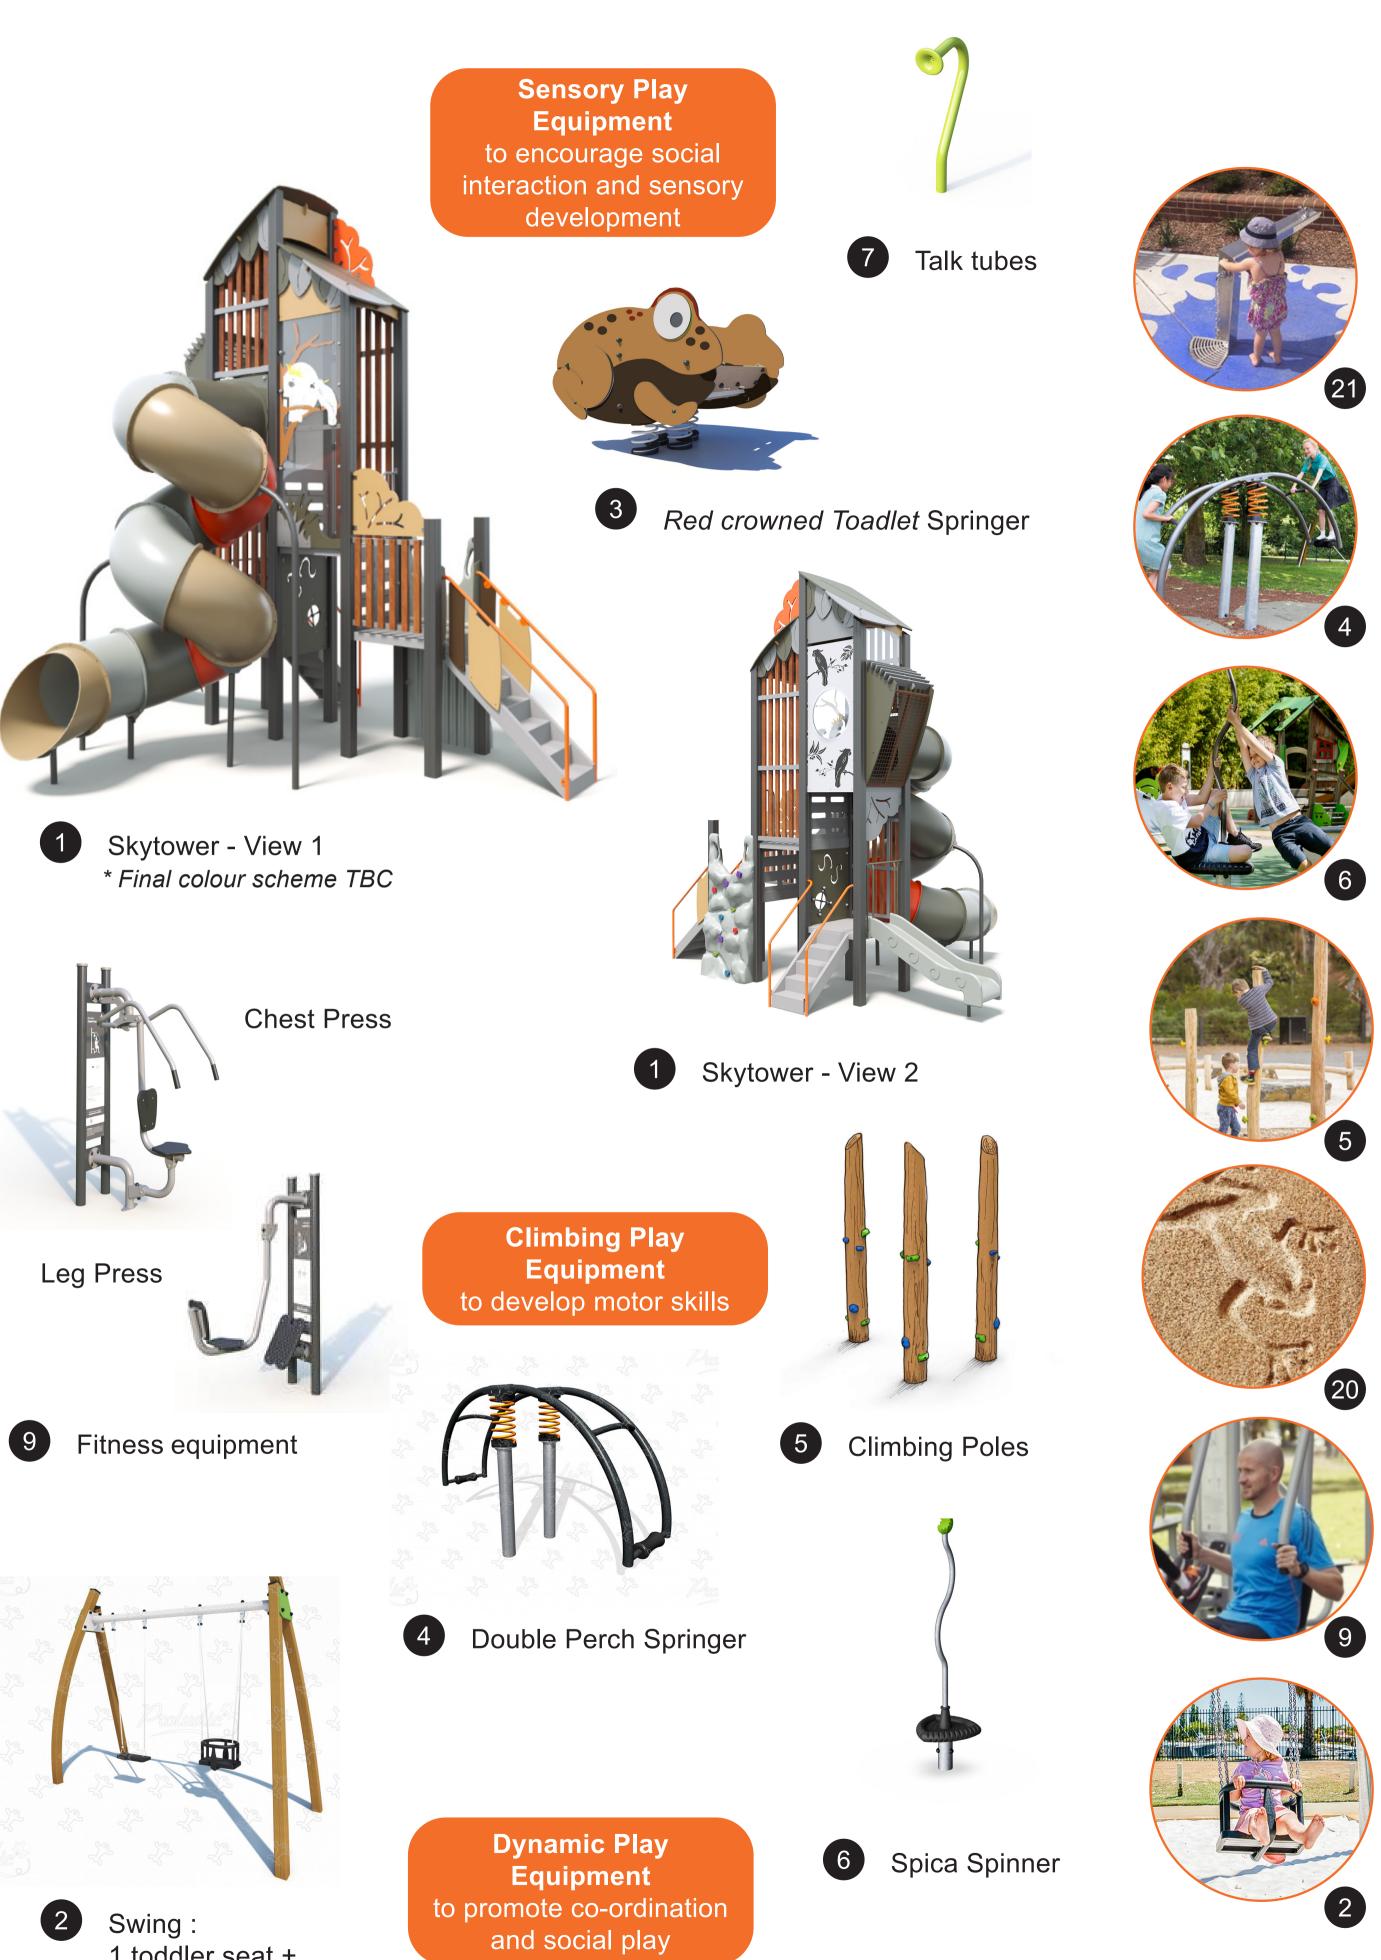

## **Comenarra Playing Fields** Playspace Upgrade Concept Plan Ku∙ring∙gai Council

Skytower Swing

Frog springer

Double Perch Springer

Climbing Poles

Spica spinner

Talk tubes

8 9 (10) (11)12 (13) (14)

New seating Fitness equipment New pedestrian gate

- New fencing
- New planting

New picnic bench

New vehicle gate

## NTS SOCCERPITCH

<u>Legend</u> Existing Trees (all trees retained)

Mulch softfall Rubber softfall Sandstone boulders

18

(19)

(20)

Rubber Softfall

Mulch Softfall New concrete paving (existing concrete slab extended)

Bike racks

New bins

Animal carvings to boulders

\* Please note the final plan and extents of works may undergo some changes as the project continues to progress through the detailed design and construction process.

21 Bubbler