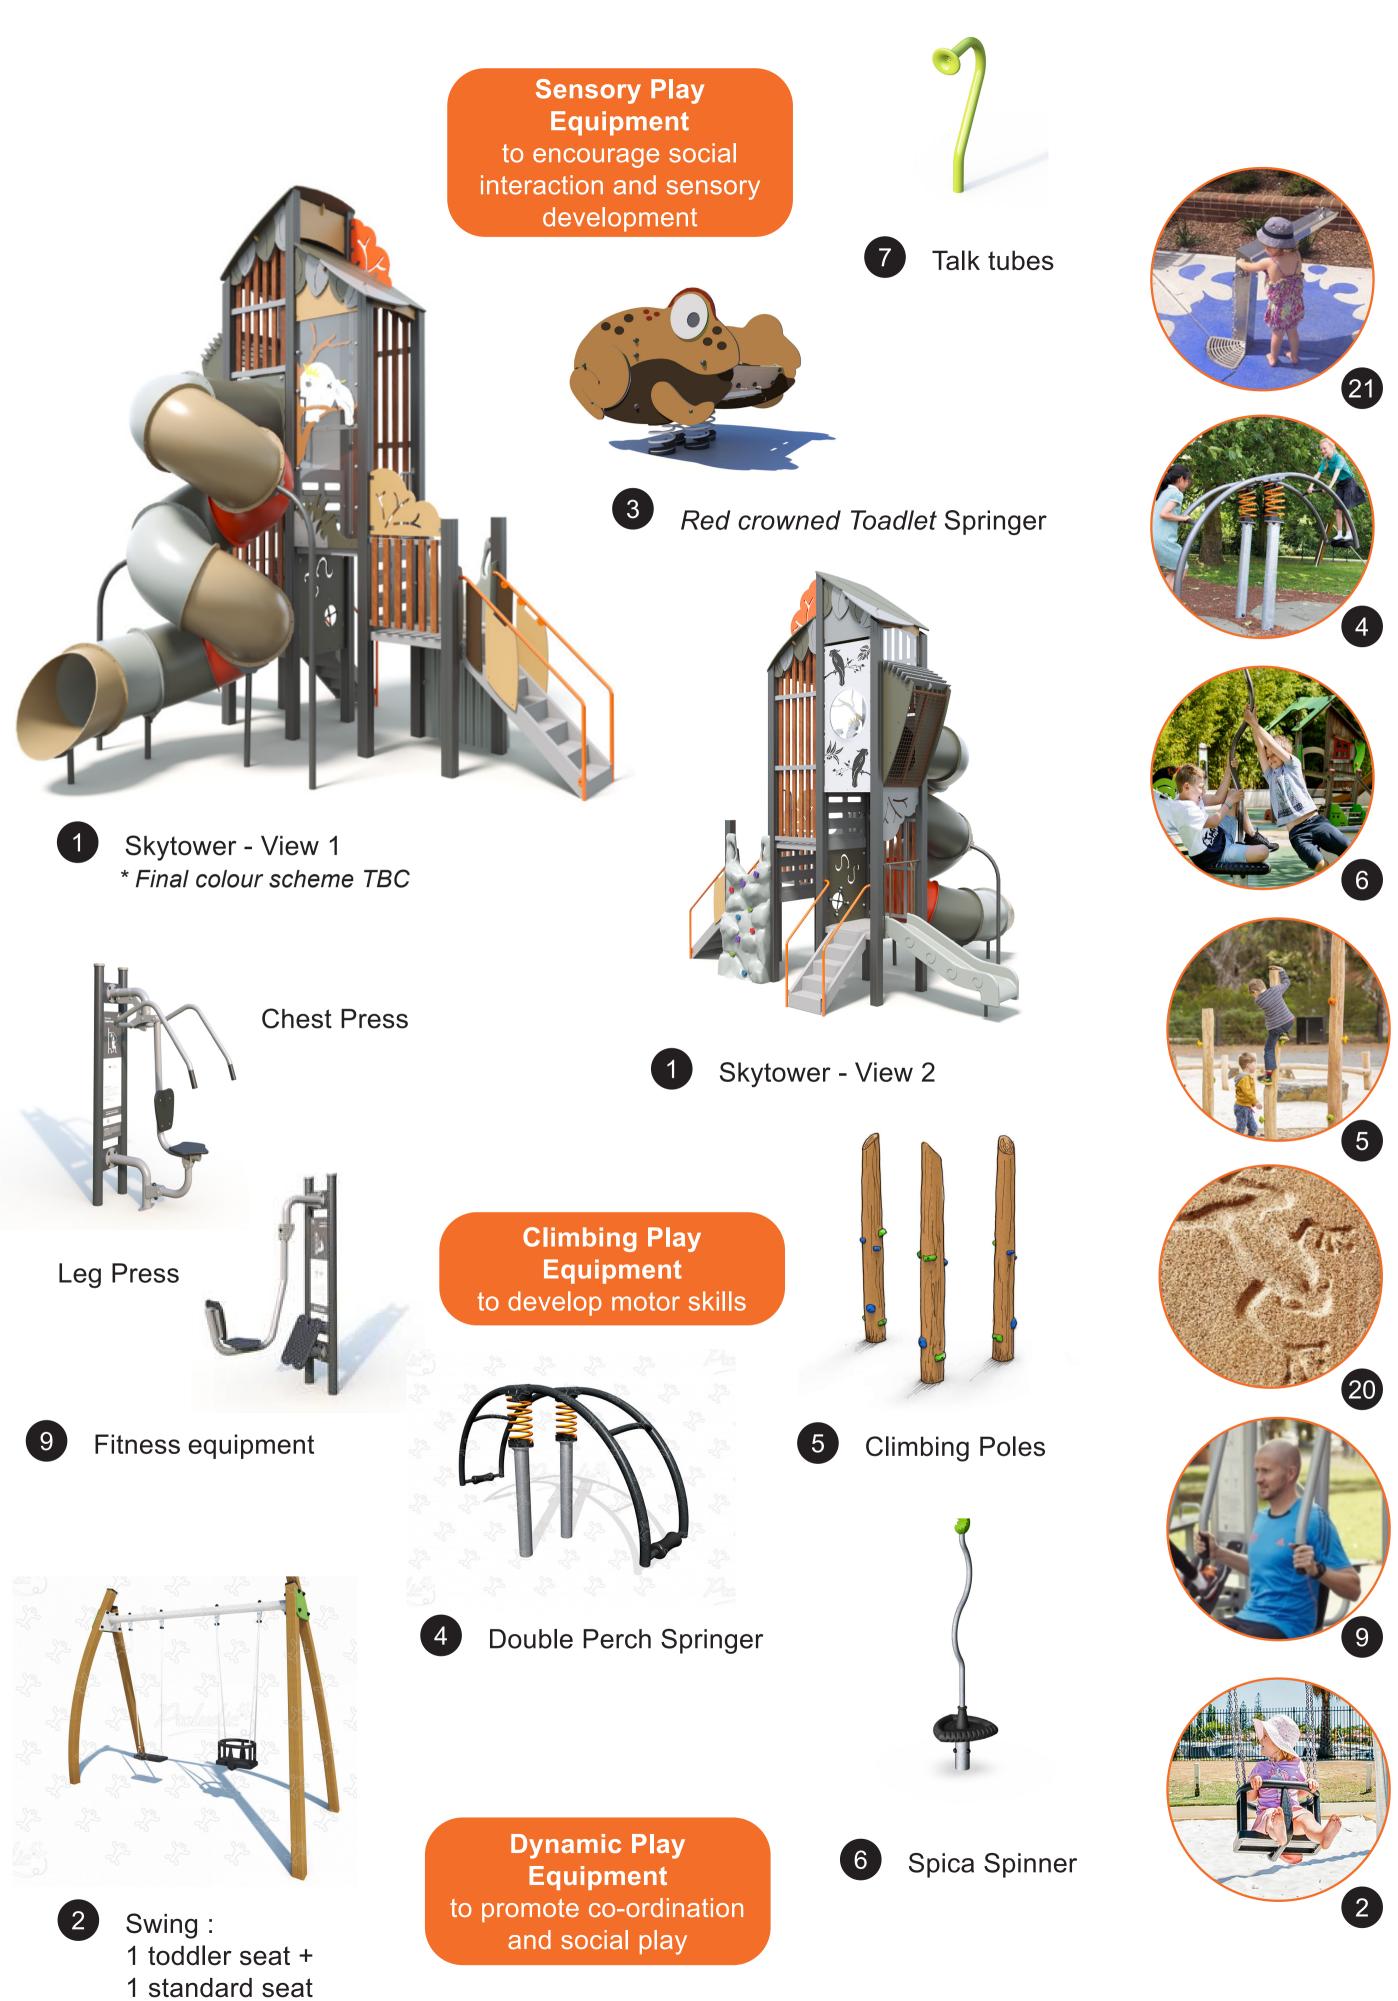

## **Comenarra Playing Fields** Playspace Upgrade Concept Plan Ku∙ring∙gai Council

Skytower Swing

Frog springer

Double Perch Springer

Climbing Poles

Spica spinner

Talk tubes

8 9 (10) (11)12 (13) (14)

New seating Fitness equipment New pedestrian gate

- New fencing
- New planting

New picnic bench

New vehicle gate

## NTS SOCCERPITCH

<u>Legend</u> Existing Trees (all trees retained)

Mulch softfall Rubber softfall Sandstone boulders

18

(19)

(20)

Rubber Softfall

Mulch Softfall New concrete paving (existing concrete slab extended)

Bike racks

New bins

Animal carvings to boulders

\* Please note the final plan and extents of works may undergo some changes as the project continues to progress through the detailed design and construction process.

21 Bubbler