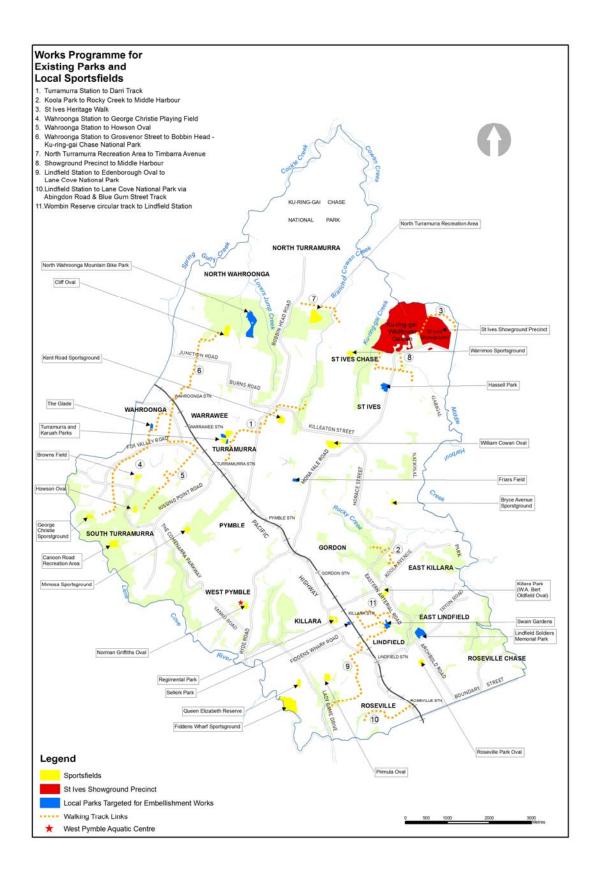

## Works Programmes: Local parks, Local sporting facilities – Whole of Ku-ring-gai Local Government Area

| nt = Whole of Ku-ring-gai LGA (apportionment as stated) rks and Local Sporting Facilities: Existing Open Space Embellishm Embellishment Works to Existing Parks                                                                                                                                       | Location of Work  nent  Turramurra Memorial Park and Karuah Park, Turramurra                            | Land Area<br>(sqm) | Total Land<br>Cost | Construction Cost | Total Capital Cost      | Contributing<br>Population | Timing<br>SMILER |              |
|-------------------------------------------------------------------------------------------------------------------------------------------------------------------------------------------------------------------------------------------------------------------------------------------------------|---------------------------------------------------------------------------------------------------------|--------------------|--------------------|-------------------|-------------------------|----------------------------|------------------|--------------|
| ks and Local Sporting Facilities: Existing Open Space Embellishm  Embellishment Works to Existing Parks  Expand the accessibility and usability of both parks by linking them with a bridge, improving the entry points and providing additional parking. Amenities and club and cafe buildings to be |                                                                                                         | 1                  |                    | •                 | <u> </u>                |                            |                  | .            |
| Embellishment Works to Existing Parks  Expand the accessibility and usability of both parks by linking them with a bridge, improving the entry points and providing additional parking. Amenities and club and cafe buildings to be                                                                   |                                                                                                         | 1                  |                    |                   |                         |                            |                  |              |
| Expand the accessibility and usability of both parks by linking them with a bridge, improving the entry points and providing additional parking. Amenities and club and cafe buildings to be                                                                                                          | Turramurra Memorial Park and Karuah Park, Turramurra                                                    |                    |                    |                   |                         |                            |                  |              |
| them with a bridge, improving the entry points and providing additional parking. Amenities and club and cafe buildings to be                                                                                                                                                                          | Turramurra Memorial Park and Karuah Park, Turramurra                                                    |                    |                    |                   |                         |                            |                  | Т            |
| extended to eater for increased domand, plus picnic area with                                                                                                                                                                                                                                         |                                                                                                         |                    |                    |                   |                         |                            |                  |              |
| shelters, tables & BBQs.                                                                                                                                                                                                                                                                              |                                                                                                         | NA                 | NA                 | \$733,000         | \$872,270               | 126,151                    | S                |              |
| Expand usage by addressing stormwater issues, extending the viewing area (earthworks), additional pathways, steps and associated landscaping and adding group picnic and BBQ shelter area.                                                                                                            | The Glade, Wahroonga                                                                                    | NA                 | NA                 | \$650.000         | \$773.500               | 126.151                    | S                |              |
| Expand the usage capacity of this park by adding group picnic and BBQ Shelter area and children's facilities including a cycle track.                                                                                                                                                                 | Hassell Park, St Ives                                                                                   | NA                 | NA                 | \$400,000         | \$476,000               | 126,151                    |                  |              |
| additional picnic shelters.                                                                                                                                                                                                                                                                           | Canoon Road Recreation Area, South Turramurra                                                           | NA                 | NA                 |                   | \$297,500               | 126,151                    |                  |              |
|                                                                                                                                                                                                                                                                                                       | St Ives Showground Precinct                                                                             | NA                 | NA                 |                   | \$5,355,000             | 126,151                    | М                |              |
| New mountain bike park                                                                                                                                                                                                                                                                                | In the vicinity of the North Wahroonga Fire Trail and Clissold Street                                   | NA                 | NA                 |                   | \$178,500               | 126,151                    | S                |              |
|                                                                                                                                                                                                                                                                                                       | Friars Field, Pymble                                                                                    | NA                 | NA                 | 100,000           | \$119,000               | 126,151                    | S                |              |
| Stanhope Road which directly links to Shot Machine Track and                                                                                                                                                                                                                                          | Swain Gardens, Stanhope Road, Killara                                                                   |                    |                    | ¢172.000          | <b>\$20.7.700</b>       | 40/454                     | ١.,              |              |
| Swain Gardens, disabled toilet and additional parking                                                                                                                                                                                                                                                 | 100 - 5 - 100                                                                                           | NA<br>NA           | NA<br>NA           |                   | \$204,680<br>\$220,150  | 126,151                    |                  | +            |
| Additional picnic, shelter and toilet facilities to extend usage.                                                                                                                                                                                                                                     | Killara Park, Killara                                                                                   | NA<br>NA           | NA<br>NA           |                   |                         | 126,151                    | M<br>M           | -            |
|                                                                                                                                                                                                                                                                                                       | Lindfield Soldiers Memorial Park, Lindfield                                                             | NA                 | NA.                | \$125,000         | \$148,750               | 126,151                    | [V]              |              |
| · · · · · · · · · · · · · · · · · · ·                                                                                                                                                                                                                                                                 | Selkirk Park, Killara                                                                                   | NA                 | NA                 | \$50,000          | ¢50,500                 | 126,151                    | М                |              |
| Street Theatre.<br>Walking Track 2.135km (links growth areas to natural areas)                                                                                                                                                                                                                        | Turramurra Station to Darri Track, North Turramurra                                                     | NA<br>NA           | NA<br>NA           |                   | \$59,500<br>\$1,270,325 | 126,151                    | S                | <del>-</del> |
|                                                                                                                                                                                                                                                                                                       | Koola Park to Rocky Creek to Middle Harbour                                                             | NA<br>NA           | NA<br>NA           |                   | \$1,114,435             | 126,151                    |                  | <del>-</del> |
|                                                                                                                                                                                                                                                                                                       | St Ives heritage walk at showground                                                                     | NA<br>NA           | NA<br>NA           |                   | \$1,468,460             | 126,151                    |                  | +            |
|                                                                                                                                                                                                                                                                                                       | St ives heritage walk at showground Wahroonga Station via The Glade to George Christie Playing Field    | NA<br>NA           | NA<br>NA           |                   | \$3,354,015             | 126,151                    | M                | +            |
|                                                                                                                                                                                                                                                                                                       | Wanroonga Station via The Glade to George Christie Playing Field  Wahroonga Station to Howson Oval      | NA<br>NA           | NA<br>NA           |                   | \$1,617,210             | 126,151                    |                  | +            |
|                                                                                                                                                                                                                                                                                                       | Wahroonga Station to Grosvenor Street to Bobbin Head National Park                                      | NA<br>NA           | NA<br>NA           |                   | \$2,378,810             | 126,151                    | 1 1              | +            |
|                                                                                                                                                                                                                                                                                                       | North Turramurra Recreation Area link to Timbara Avenue via Darri                                       | INA                | INA                | \$1,777,000       | \$2,370,010             | 120,131                    | <del></del>      | +            |
|                                                                                                                                                                                                                                                                                                       | Track                                                                                                   | NA                 | NA                 | \$885,000         | \$1,053,150             | 126,151                    | I                |              |
|                                                                                                                                                                                                                                                                                                       | Showground precinct to access Middle Harbour and Harbour to<br>Hawkesbury (Roseville to Warringah link) | NA                 | NA                 | \$1,080,000       | \$1,285,200             | 126,151                    | М                |              |
| Walking Track 1.795km (Department of Planning) (links growth                                                                                                                                                                                                                                          | Lindfield station to Edenborough Oval to Lane Cove National Park                                        |                    |                    |                   |                         |                            |                  |              |
| areas to natural areas)                                                                                                                                                                                                                                                                               |                                                                                                         | NA                 | NA                 | \$897,500         | \$1,068,025             | 126,151                    | S                |              |
| Walking Track 2.286km (Department of Planning) (links growth                                                                                                                                                                                                                                          | Lindfield station via Abingdon Road to Lane Cove National Park via                                      |                    |                    |                   |                         |                            |                  |              |
| areas to natural areas)                                                                                                                                                                                                                                                                               | Blue Gum Creek Track                                                                                    | NA                 | NA                 |                   |                         | 126,151                    |                  | <u> </u>     |
|                                                                                                                                                                                                                                                                                                       | Wombin Reserve circular track then to Lindfield station                                                 | NA                 | NA                 | \$817,000         | \$972,230               | 126,151                    | S                |              |