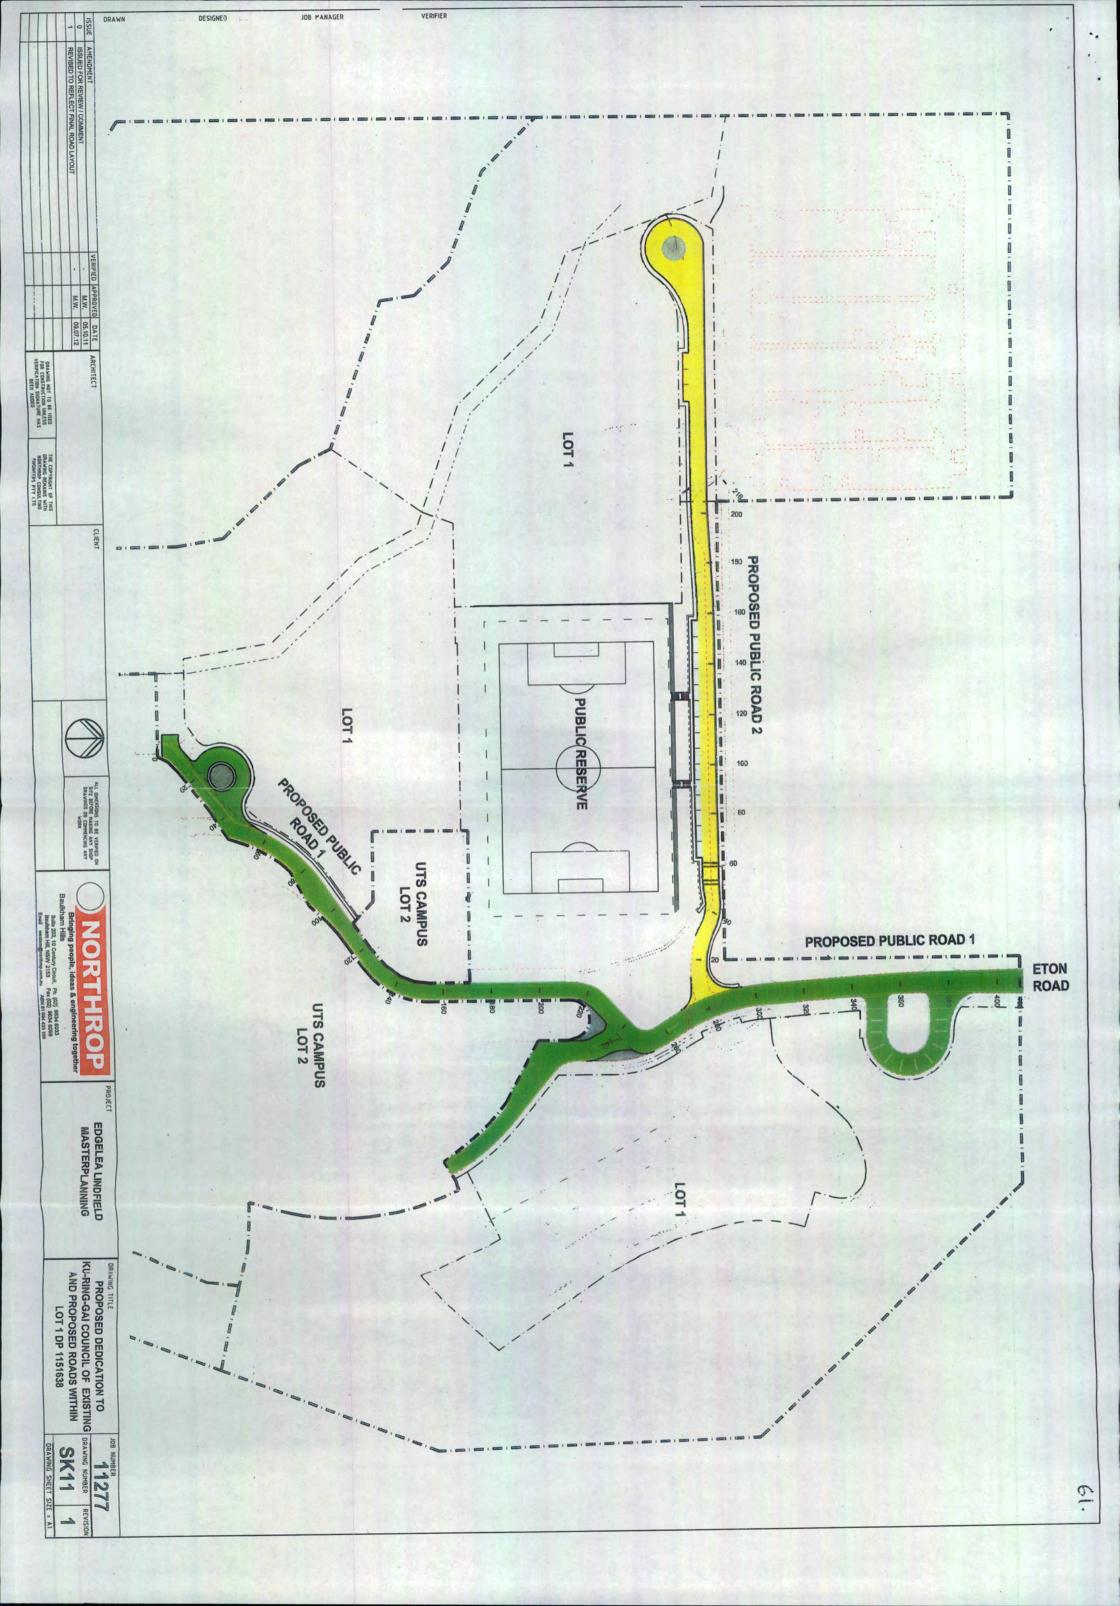

"Review or Replacement Procedures" means the terms set out in Schedule 3.

"Road 1" means Proposed Public Road 1 identified on the plan at Annexure A6 to this Deed and described in paragraph 1.0 of the Rationale for the Dedication to Ku-ring-gai Council of Existing and Proposed Roads dated 6 October 2011 at Annexure A5.

"Road 2" means Proposed Public Road 2 identified on the plan at Annexure A6to this Deed and described in paragraph 1.0 of the Rationale for the Dedication to Ku-ring-gai Council of Existing and Proposed Roads dated 6 October 2011 at Annexure A5.

#### 1.1 Dedication of Land

DHA shall dedicate the following land to Council, at no cost to the Council, in accordance with the Statement of Commitments and conditions of approval:

- (a) minimum of 9,800 m2 of land for the Soccer Field (Sports Field) and curtilage;
- (b) an area of land to accommodate 300 m2 of built form for a community facility, which is to be located in an area as agreed with the Council adjacent to the Soccer Field (Sports Field) referred to in paragraph (a) above;
- (c) Road 1 and Road 2, the dedication of which is consistent with the Rationale for the Dedication to Ku-ring-gai Council of Existing and Proposed Roads within Lot 1 DP1151638, annexed and marked "A5" and more particularly detailed as the Public Roads in the plans annexed under A2 and A3 hereto; and
- (d) the Environmental Land