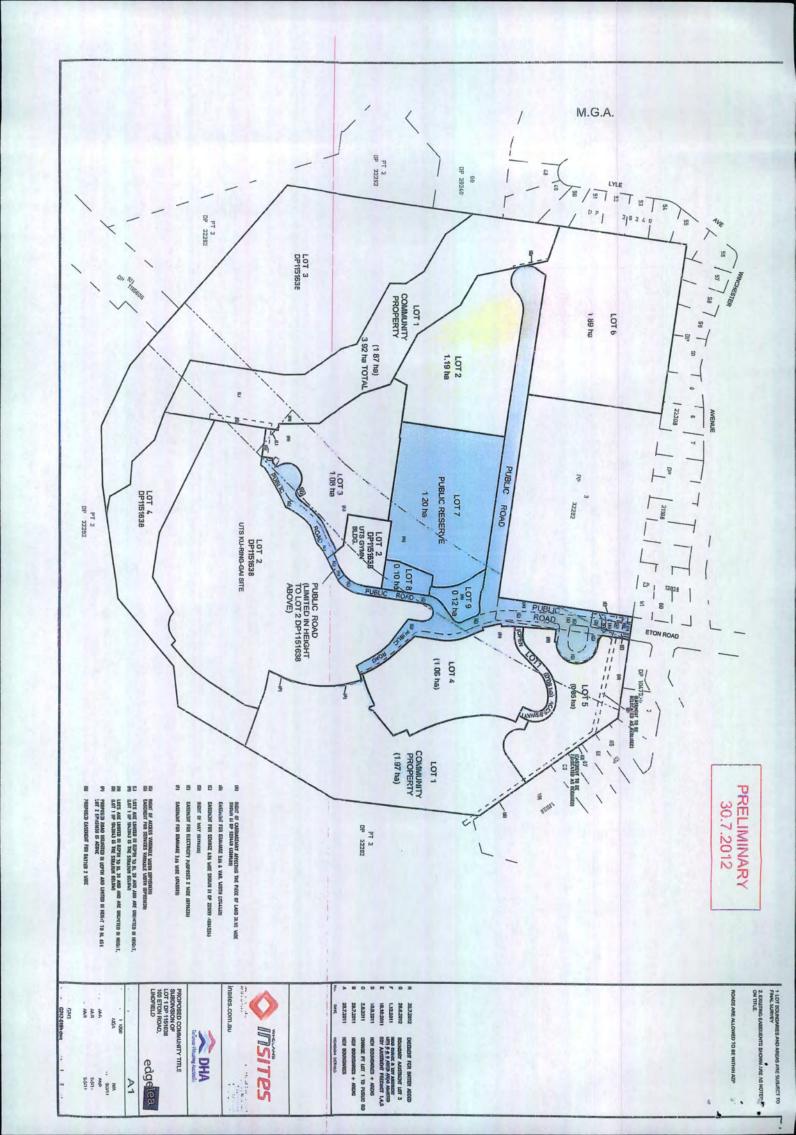

"Explanatory Note" means the explanatory note in relation to the Planning Agreement, as required by Clause 25E of the Regulations, and attached as Annexure "B" to this Deed.

"Land" means the land known as Lot 1 in Deposited Plan 1151638 and Lot 4 in Deposited Plan 1151638 (Annexure "A1") in the Local Government Area of Ku-ring-gai and known as UTS Ku-ring-gai Campus, Eton Road, Lindfield, and more particularly described as Proposed Lots 1, 3, 4, 5, 6, 7, 8 and 9 on Whelan Insites" surveys dated 30 July 2012 annexed and marked "A2" and "A3".

"Planning Agreement" means the provisions of this Deed under which DHA is required to make the Contributions, and includes any provisions that are incidental or supplementary to those provisions.

"Proposed Lots" means the lots proposed in the Development identified as Proposed Lots 1 to 9 identified in the Survey by Whelan Insites' dated 30 July 2012 at Annexure A2. A reference in this Deed to a particular lot number is a reference to the corresponding Proposed Lot number in Annexure A2.

# Annexure A2 Survey by Whelan Insites' dated 30 July 2012

### **Annexure A3**

Survey by Whelan Insites' dated 30 July 2012