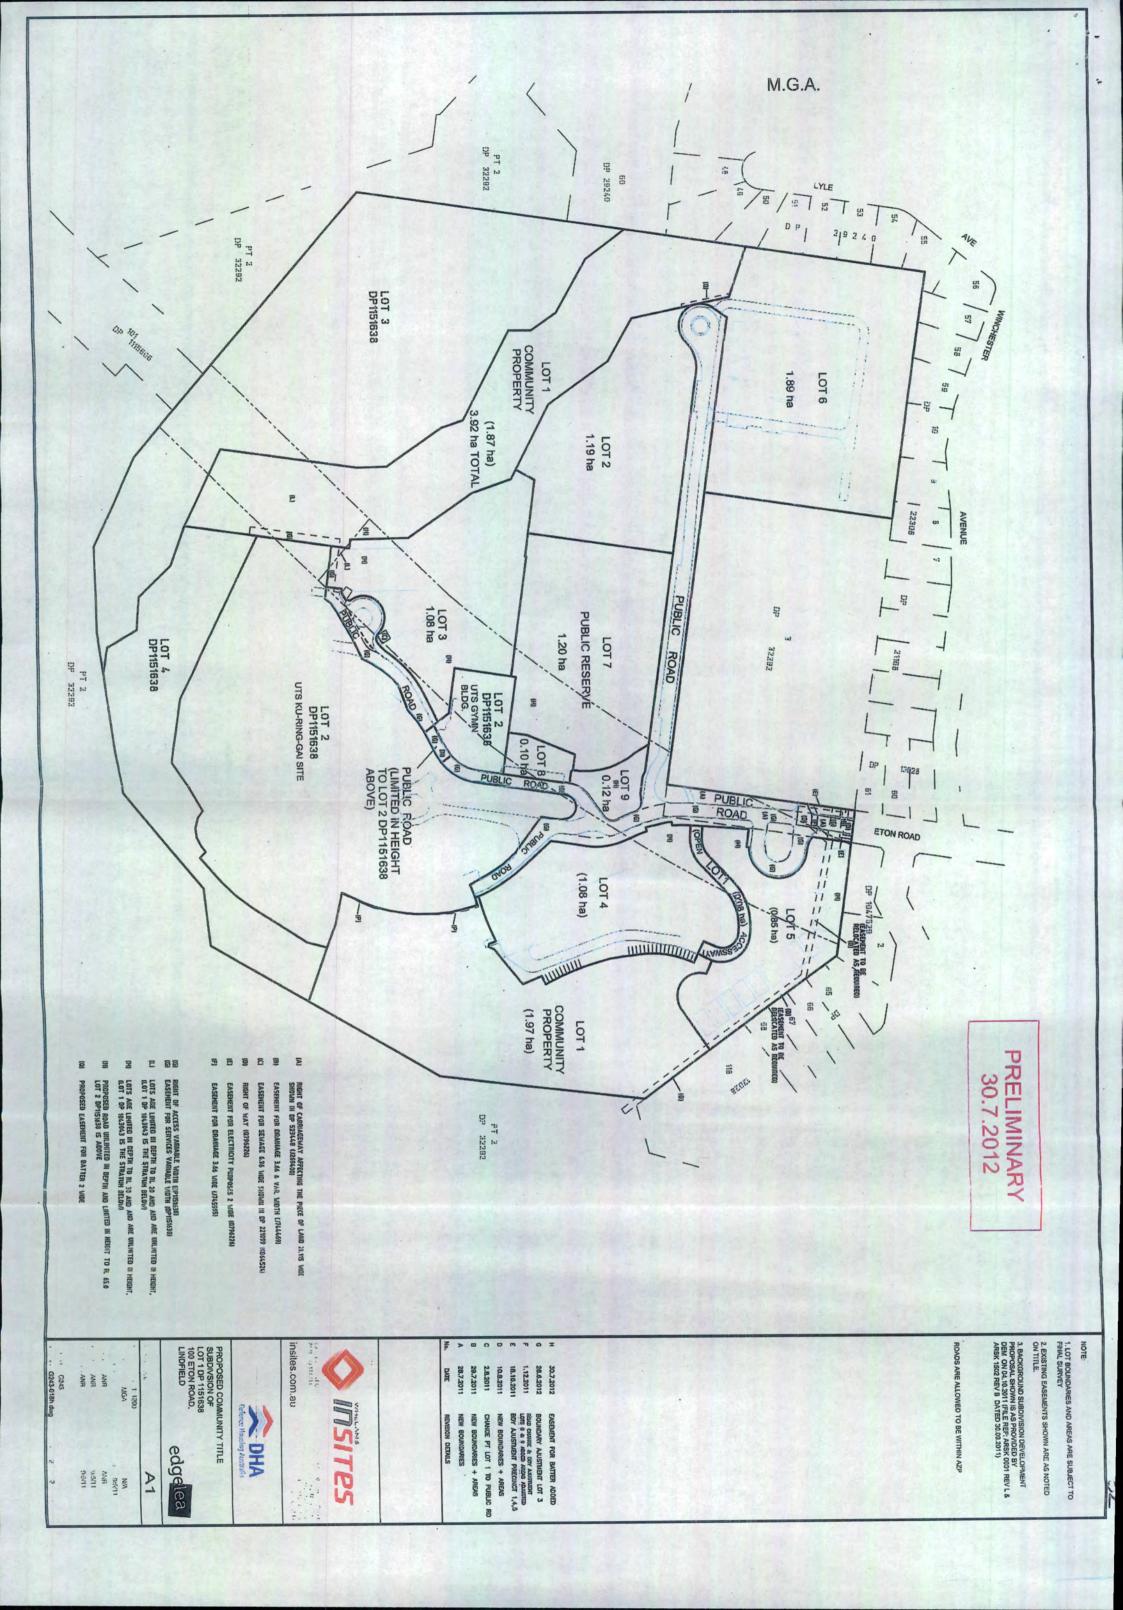

"Explanatory Note" means the explanatory note in relation to the Planning Agreement, as required by Clause 25E of the Regulations, and attached as Annexure "B" to this Deed.

"Land" means the land known as Lot 1 in Deposited Plan 1151638 and Lot 4 in Deposited Plan 1151638 (Annexure "A1") in the Local Government Area of Ku-ring-gai and known as UTS Ku-ring-gai Campus, Eton Road, Lindfield, and more particularly described as Proposed Lots 1, 3, 4, 5, 6, 7, 8 and 9 on Whelan Insites" surveys dated 30 July 2012 annexed and marked "A2" and "A3".

"Planning Agreement" means the provisions of this Deed under which DHA is required to make the Contributions, and includes any provisions that are incidental or supplementary to those provisions.

"Proposed Lots" means the lots proposed in the Development identified as Proposed Lots 1 to 9 identified in the Survey by Whelan Insites' dated 30 July 2012 at Annexure A2. A reference in this Deed to a particular lot number is a reference to the corresponding Proposed Lot number in Annexure A2.

#### 1.1 Dedication of Land

DHA shall dedicate the following land to Council, at no cost to the Council, in accordance with the Statement of Commitments and conditions of approval:

- (a) minimum of 9,800 m2 of land for the Soccer Field (Sports Field) and curtilage;
- (b) an area of land to accommodate 300 m2 of built form for a community facility, which is to be located in an area as agreed with the Council adjacent to the Soccer Field (Sports Field) referred to in paragraph (a) above;
- (c) Road 1 and Road 2, the dedication of which is consistent with the Rationale for the Dedication to Ku-ring-gai Council of Existing and Proposed Roads within Lot 1 DP1151638, annexed and marked "A5" and more particularly detailed as the Public Roads in the plans annexed under A2 and A3 hereto; and
- (d) the Environmental Land

# Annexure A2 Survey by Whelan Insites' dated 30 July 2012