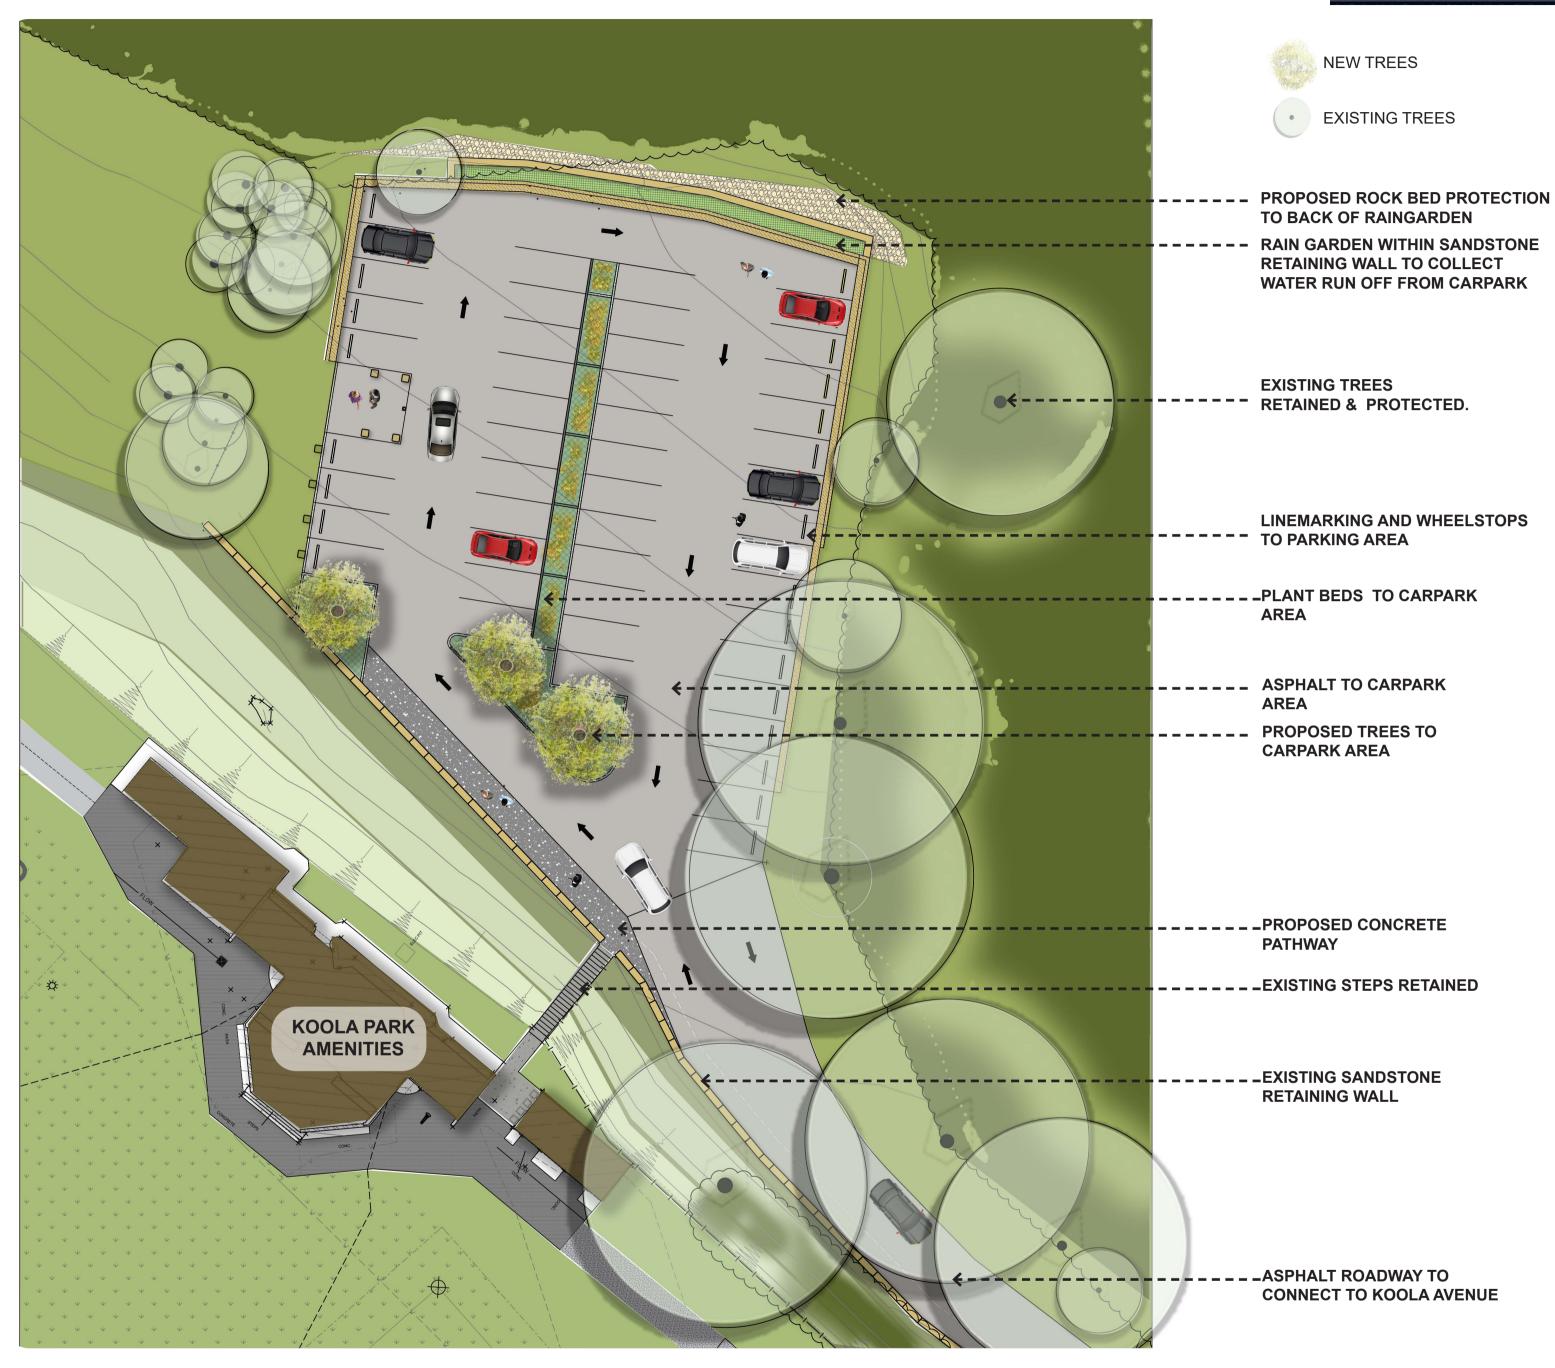

Council is now completing Stage 5 of the proposed works. This includes an upgrade to the rear car park with works to include:

- Asphalting and line marking to rear car park and accessway
- Associated landscaping works
- WSUD (Water Sensitive Urban Design) for car park run-off

## **KOOLA PARK STAGE 5 PROPOSED PLAN**