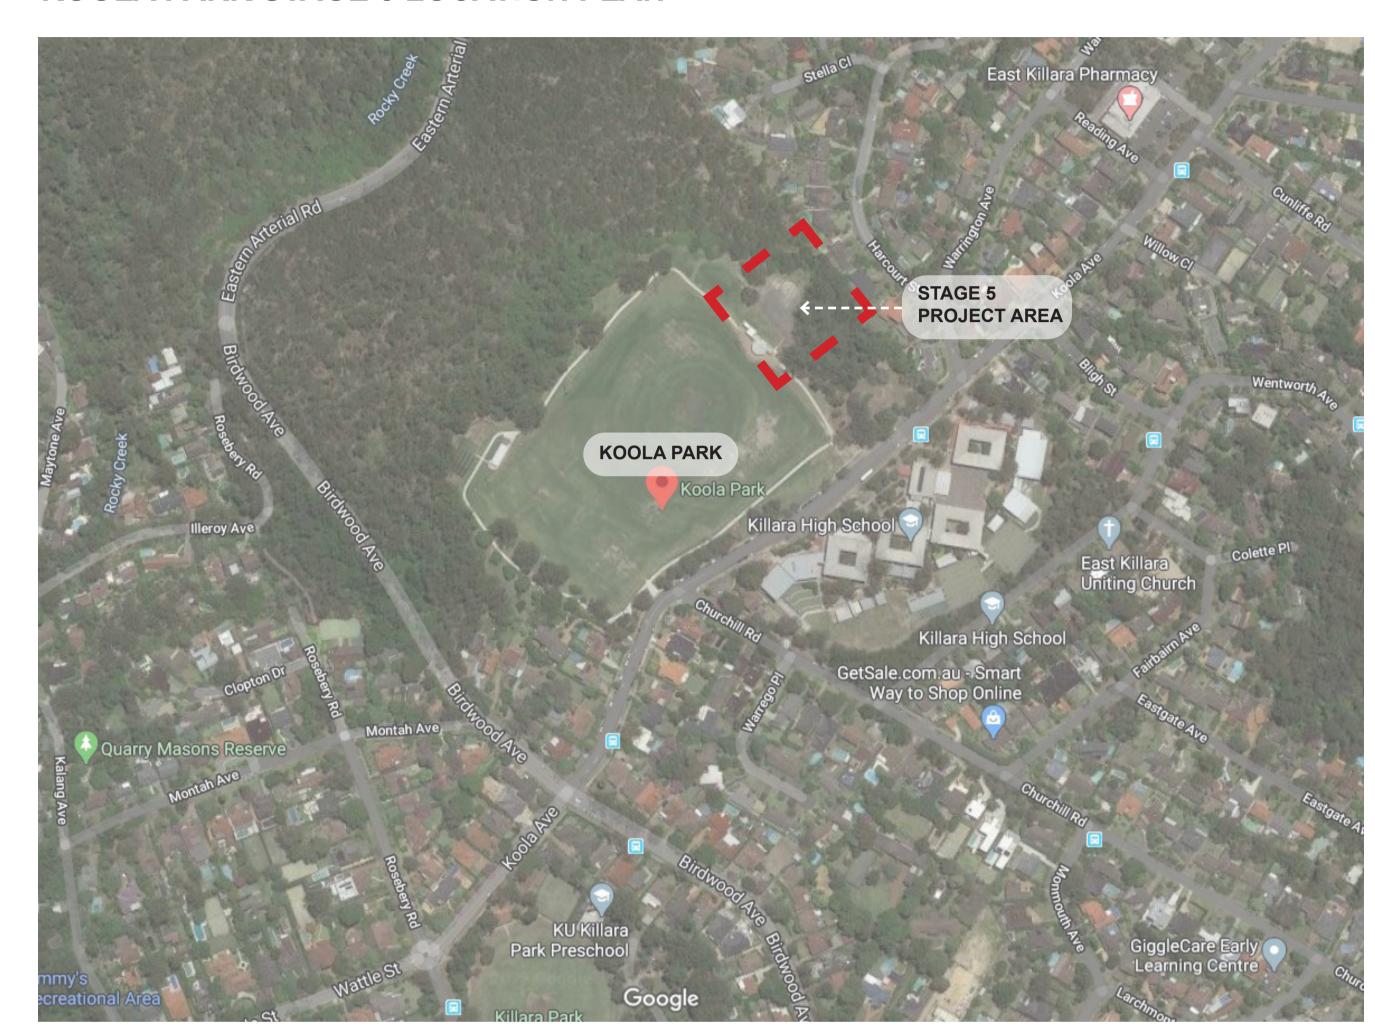

## **KOOLA PARK STAGE 5 LOCATION PLAN**

A major upgrade of facilities at Koola Park in Koola Avenue, East Killara, has been staged over the past nine years to maximise availability of the sports facility. The Koola Park Landscape Masterplan was first adopted by Council in 2011. The majority of works are now completed.

Council is now completing Stage 5 of the proposed works. This includes an upgrade to the rear car park with works to include:

- Asphalting and line marking to rear car park and accessway
- Associated landscaping works
- WSUD (Water Sensitive Urban Design) for car park run-off