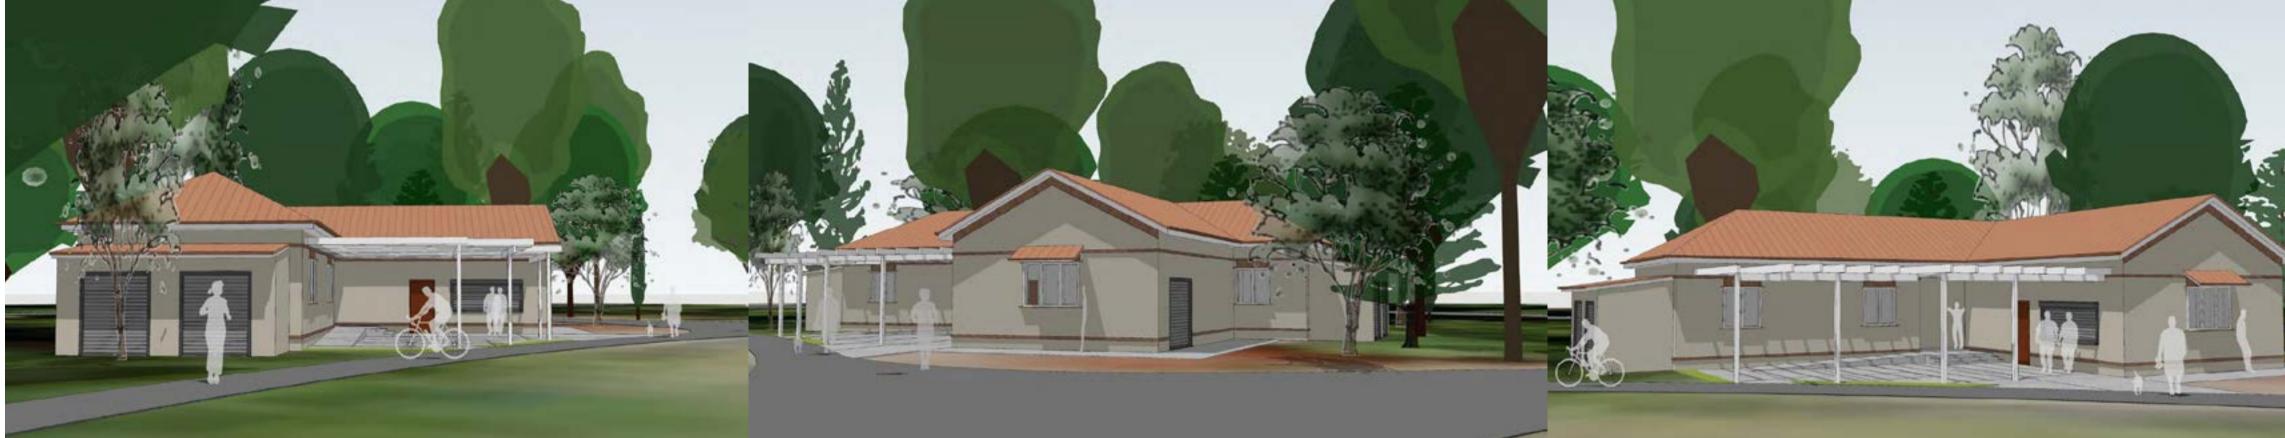

Ku-ring-gai Council is commencing with the upgrade/ expansion of the existing amenities building at Turramurra Memorial Park in response to the approved and endorsed landscape masterplan.

The landscape masterplan can be found on our website under District Park Masterplans and/or at the following link below: