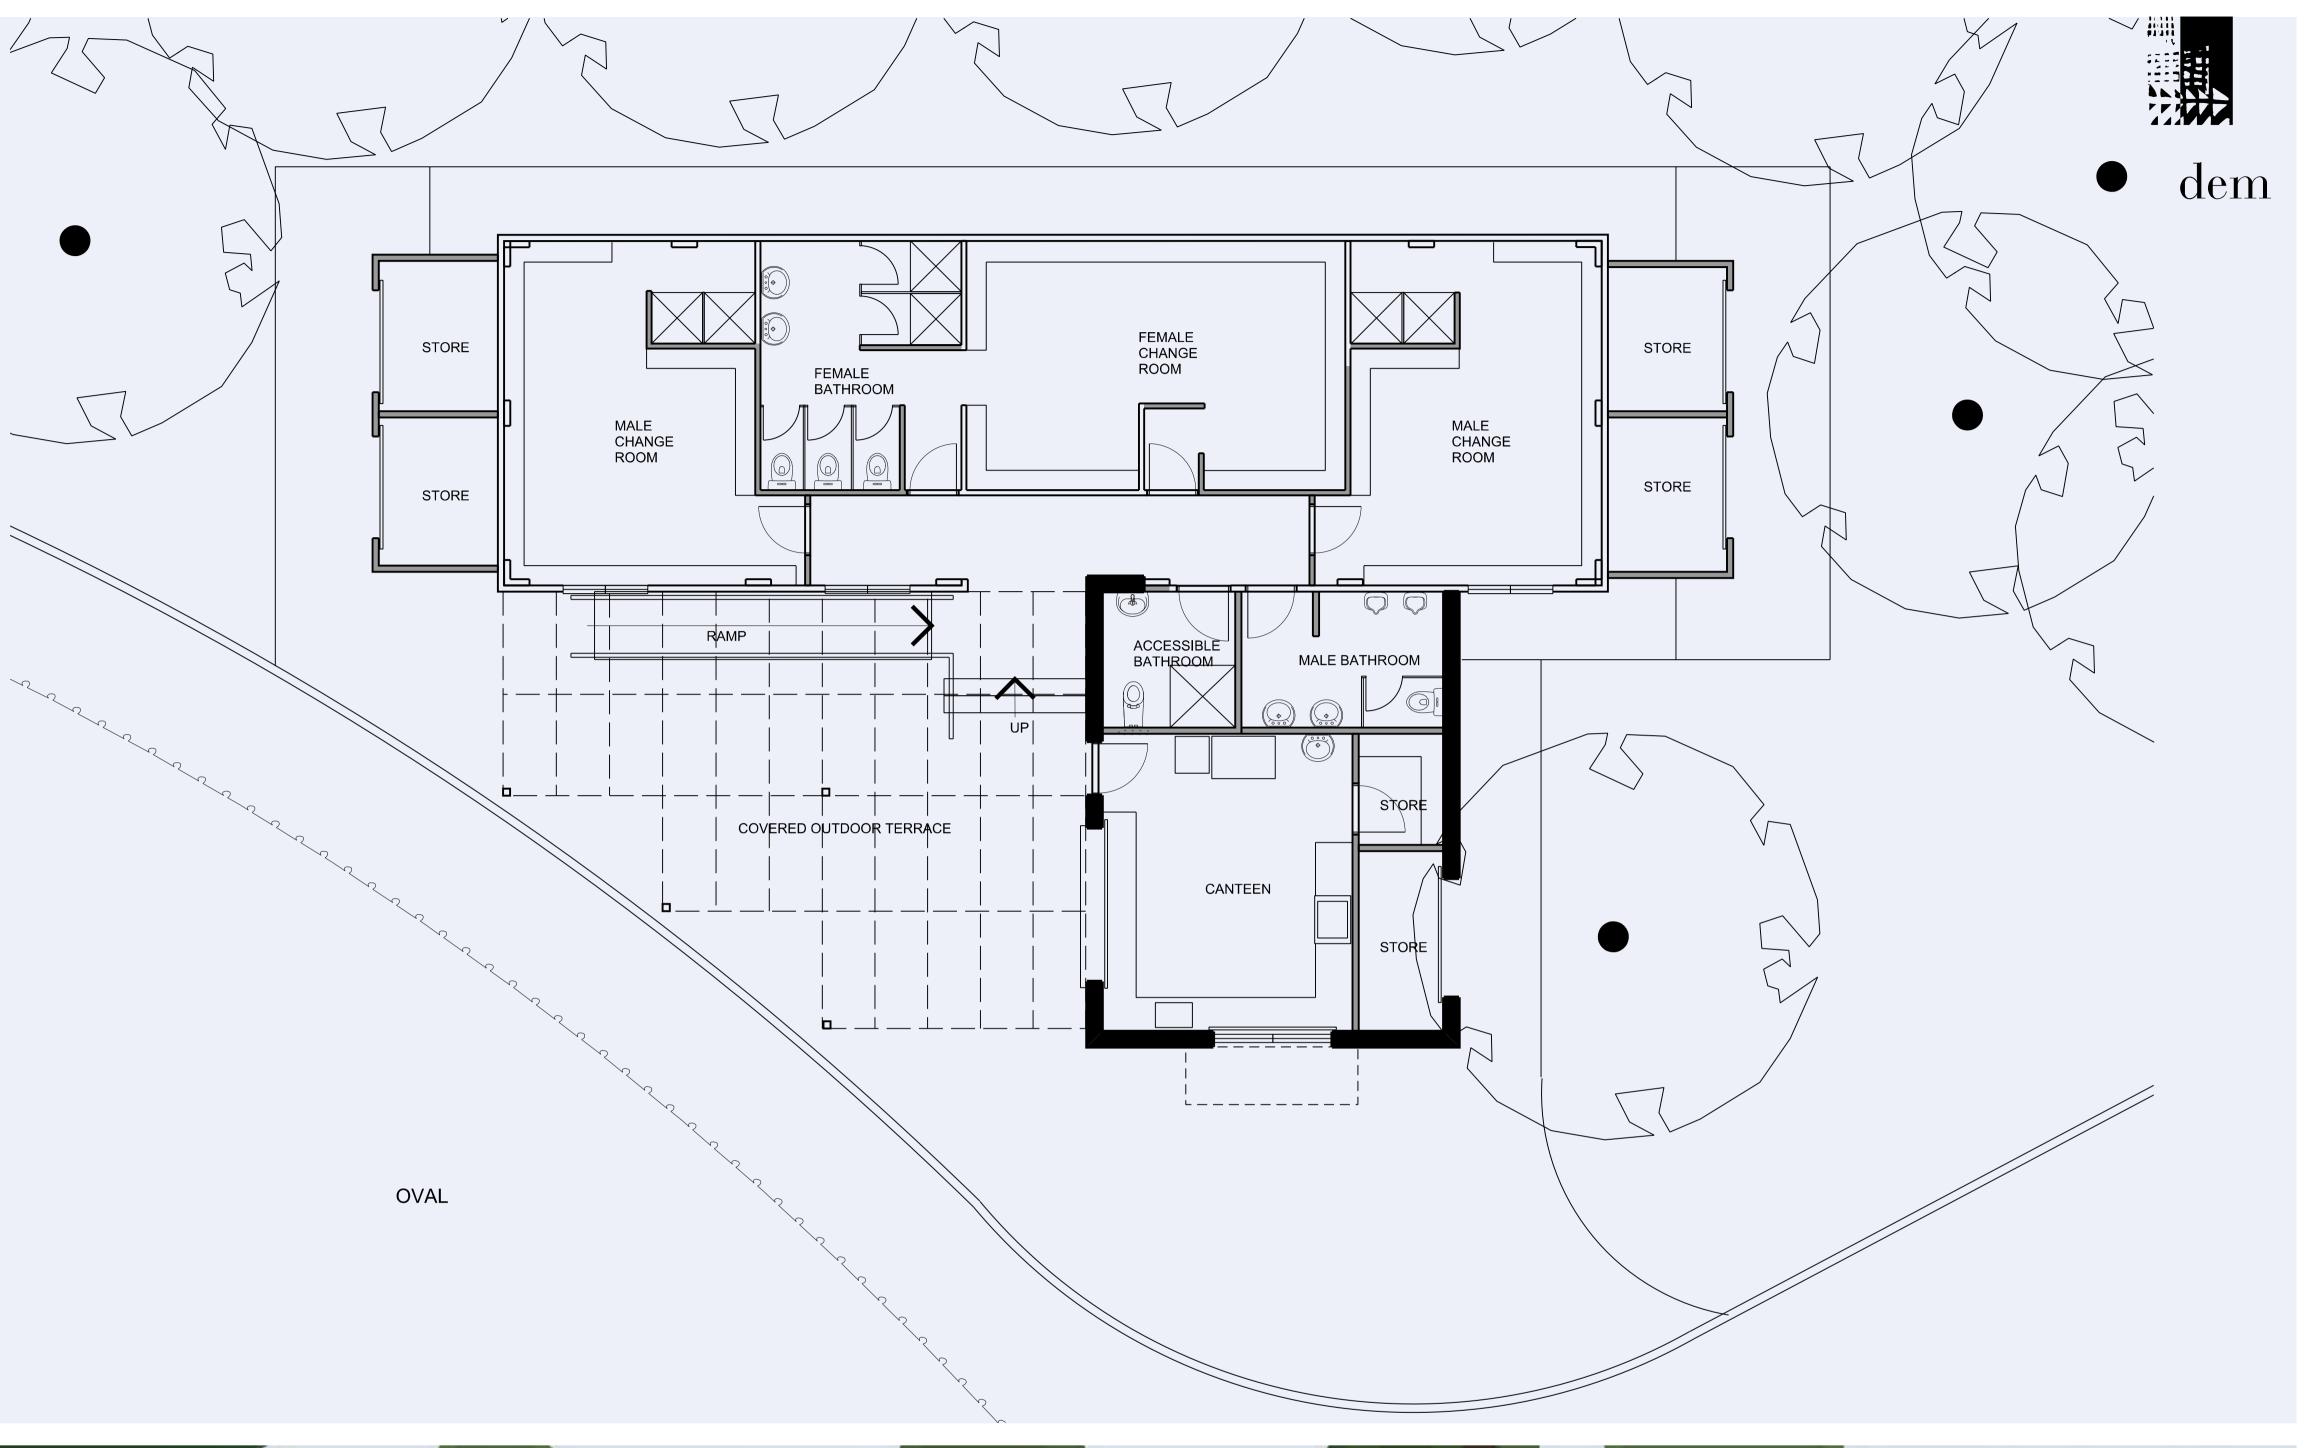

Ku-ring-gai Council is commencing with the upgrade/ expansion of the existing amenities building at Turramurra Memorial Park in response to the approved and endorsed landscape masterplan.

The landscape masterplan can be found on our website under District Park Masterplans and/or at the following link below:

Drawn: G Tredoux Revision: A Date: 06.06.2020 Scale: 1:50