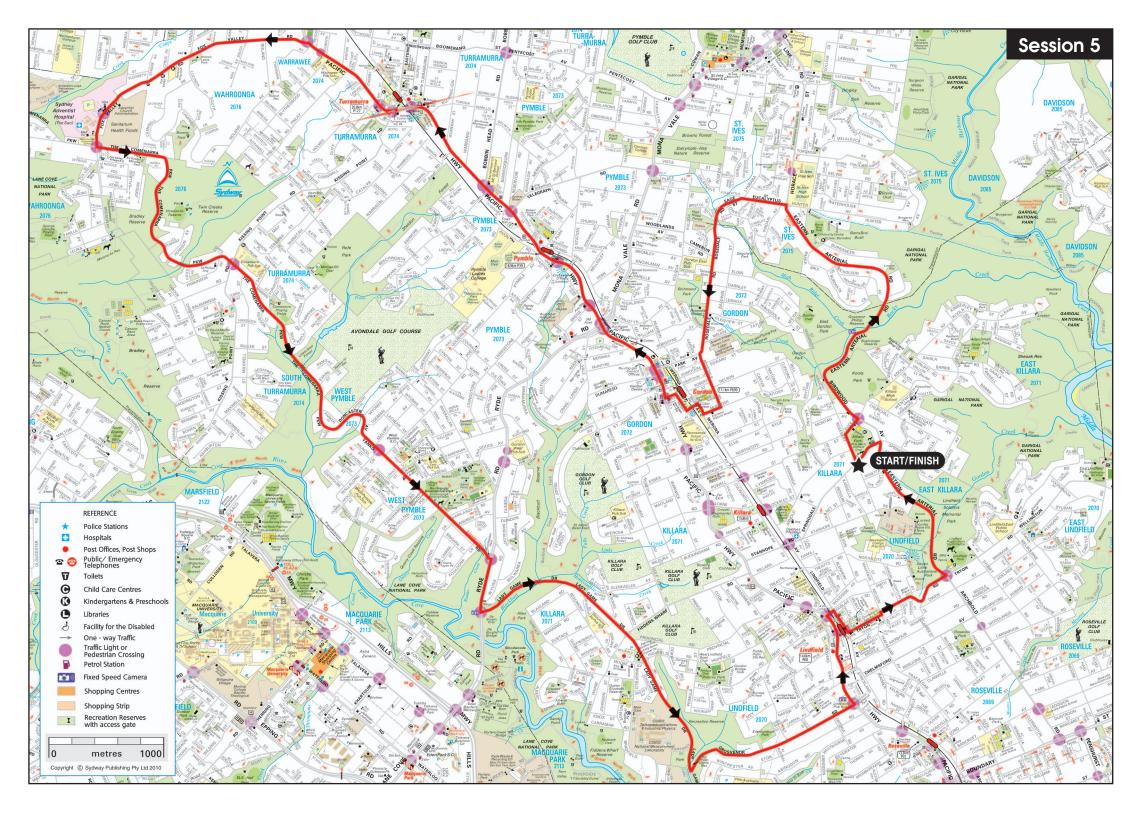

#### START: Killara Park, Rosebery Rd, Killara

- 1. Head north on Rosebery Rd
- 2. Right onto Koola Ave
- 3. Left onto Birdwood Ave
- 4. Continue along Eastern Arterial Rd
- 5. Left onto Eucalyptus St
- 6. Continue along Rosedale Rd
- 7. Right onto McIntosh St
- 8. Right onto Werona Ave
- 9. Left at roundabout, continue under the railway bridge
- 10. Right onto to Henry St
- 11. Left onto St Johns Ave
- 12. Right onto Pacific Hwy
- 13. Continue along Pacific Hwy to Warrawee
- 14. Left onto Fox Valley Rd
- 15. **BREAK:** Fox Valley Village, Kiolge St Wahroonga. Instead of turning left onto The Comenarra Pky go straight ahead, parking available immediately to your left.
- 16. Left onto The Comenarra Pky
- 17. Continue along Yanko Rd
- 18. Right onto Ryde Rd
- 19. Left onto Lady Game Dr
- 20. Left onto Grosvenor Rd
- 21. Left onto Pacific Hwy
- 22. Right onto Balfour St
- 23. Right onto Lindfield Ave
- 24. Left onto Tryon Rd

Cnr Pacific Highway and Fox Valley Road, Warrawee

- 25. Left onto Nelson Rd
- 26. Sudden right onto Tryon Rd
- 27. Left onto Eastern Arterial Rd
- 28. Left onto Springdale Rd
- 29. Right onto Rosebery Rd

ARRIVE: Killara Park, Rosebery Rd, Killara

**TIP:** Keep an eye on trucks and buses within a roundabout. Due to their size they need more room to turn.