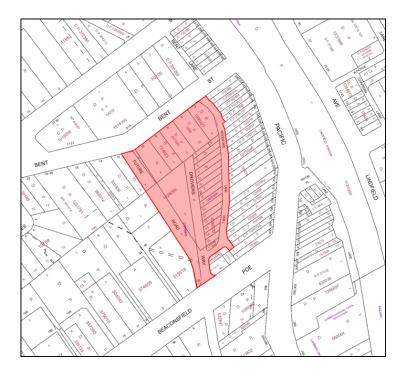

## Lindfield Village Hub

 CURRENT
 This Planning Proposal was Finalised on 25/03/2022.

 STATUS:

**DETAILS:** Planning Proposal to modify Height and FSR and amend additional permitted use.

View Current Planning Proposal HERE