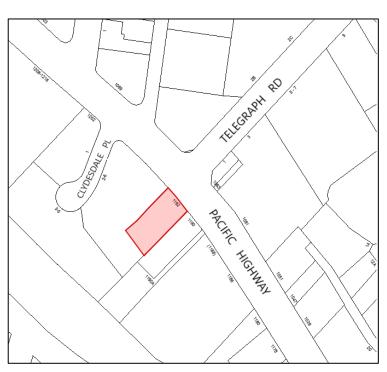

## 1192 Pacific Highway, Pymble

Link to Department of Planning and Environment Tracker (PP-2023-2545)

| CURRENT<br>STATUS: | Gazetted 14 April 2025.                                                                                                                      |
|--------------------|----------------------------------------------------------------------------------------------------------------------------------------------|
| DETAILS:           | Planning Proposal to reclassify Council owned land from Community land to Operational<br>land.<br>View Current Planning Proposal <u>HERE</u> |

MAP:

STATUS:

| Description                                                                  | Date                    |  |
|------------------------------------------------------------------------------|-------------------------|--|
| Referred to KLPP                                                             | 20/03/2023              |  |
| Report to Council and Council Resolution - Deferred                          | 20/06/2023              |  |
| Report to Council and Council Resolution – Progress to Gateway Determination | 25/07/2023              |  |
| Gateway Determination Issued                                                 | 09/02/2024              |  |
| Public Exhibition                                                            | 18/03/2024 - 16/04/2024 |  |
| Public Hearing                                                               | 23/05/2024              |  |
| Report to Council and Council Resolution                                     | 22/10/2024              |  |
| Submitted to Department for Finalisation                                     | 30/10/2024              |  |
| Gazettal                                                                     | 14/04/2025              |  |
| Gazetted 14 April 2025.                                                      |                         |  |