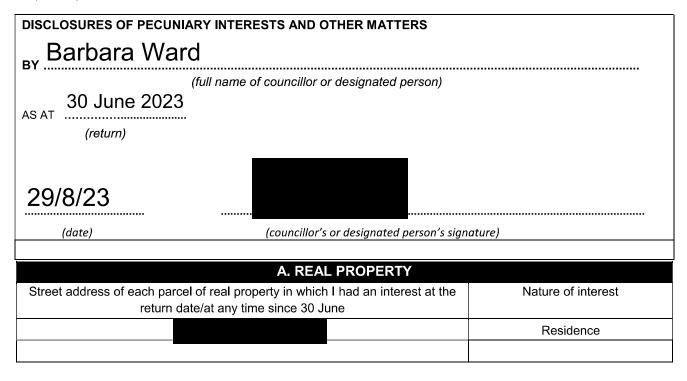

# DISCLOSURES BY COUNCILLORS AND DESIGNATED PERSONS

# CODE OF CONDUCT—CLAUSE 4.23 RETURN

#### DIRECTIONS.

- The pecuniary interests and other matters to be disclosed in this return are prescribed by Schedule 1 of the Ku-ring-gai Council Code of Conduct (version 4 – 2020).
- (2) If this is the first return you have been required to lodge with the general manager after becoming a councillor or designated person, do not complete Parts C, D and I of the return. All other parts of the return should be completed with appropriate information based on your circumstances at the return date, that is, the date on which you became a councillor or designated person.
- (3) If you have previously lodged a return with the general manager and you are completing this return for the purposes of disclosing a new interest that was not disclosed in the last return you lodged with the general manager, you must complete all parts of the return with appropriate information for the period from 30 June of the previous financial year or the date on which you became a councillor or designated person, (whichever is the later date), to the return date which is the date you became aware of the new interest to be disclosed in your updated return.
- (4) If you have previously lodged a return with the general manager and are submitting a new return for the new financial year, you must complete all parts of the return with appropriate information for the 12-month period commencing on 1 July of the previous year to 30 June this year.
- (5) This form must be completed using block letters or typed.
- (6) If there is insufficient space for all the information you are required to disclose, you must attach an appendix which is to be properly identified and signed by you.
- (7) If there are no pecuniary interests or other matters of the kind required to be disclosed under a heading in this form, the word "NIL" is to be placed in an appropriate space under that heading.