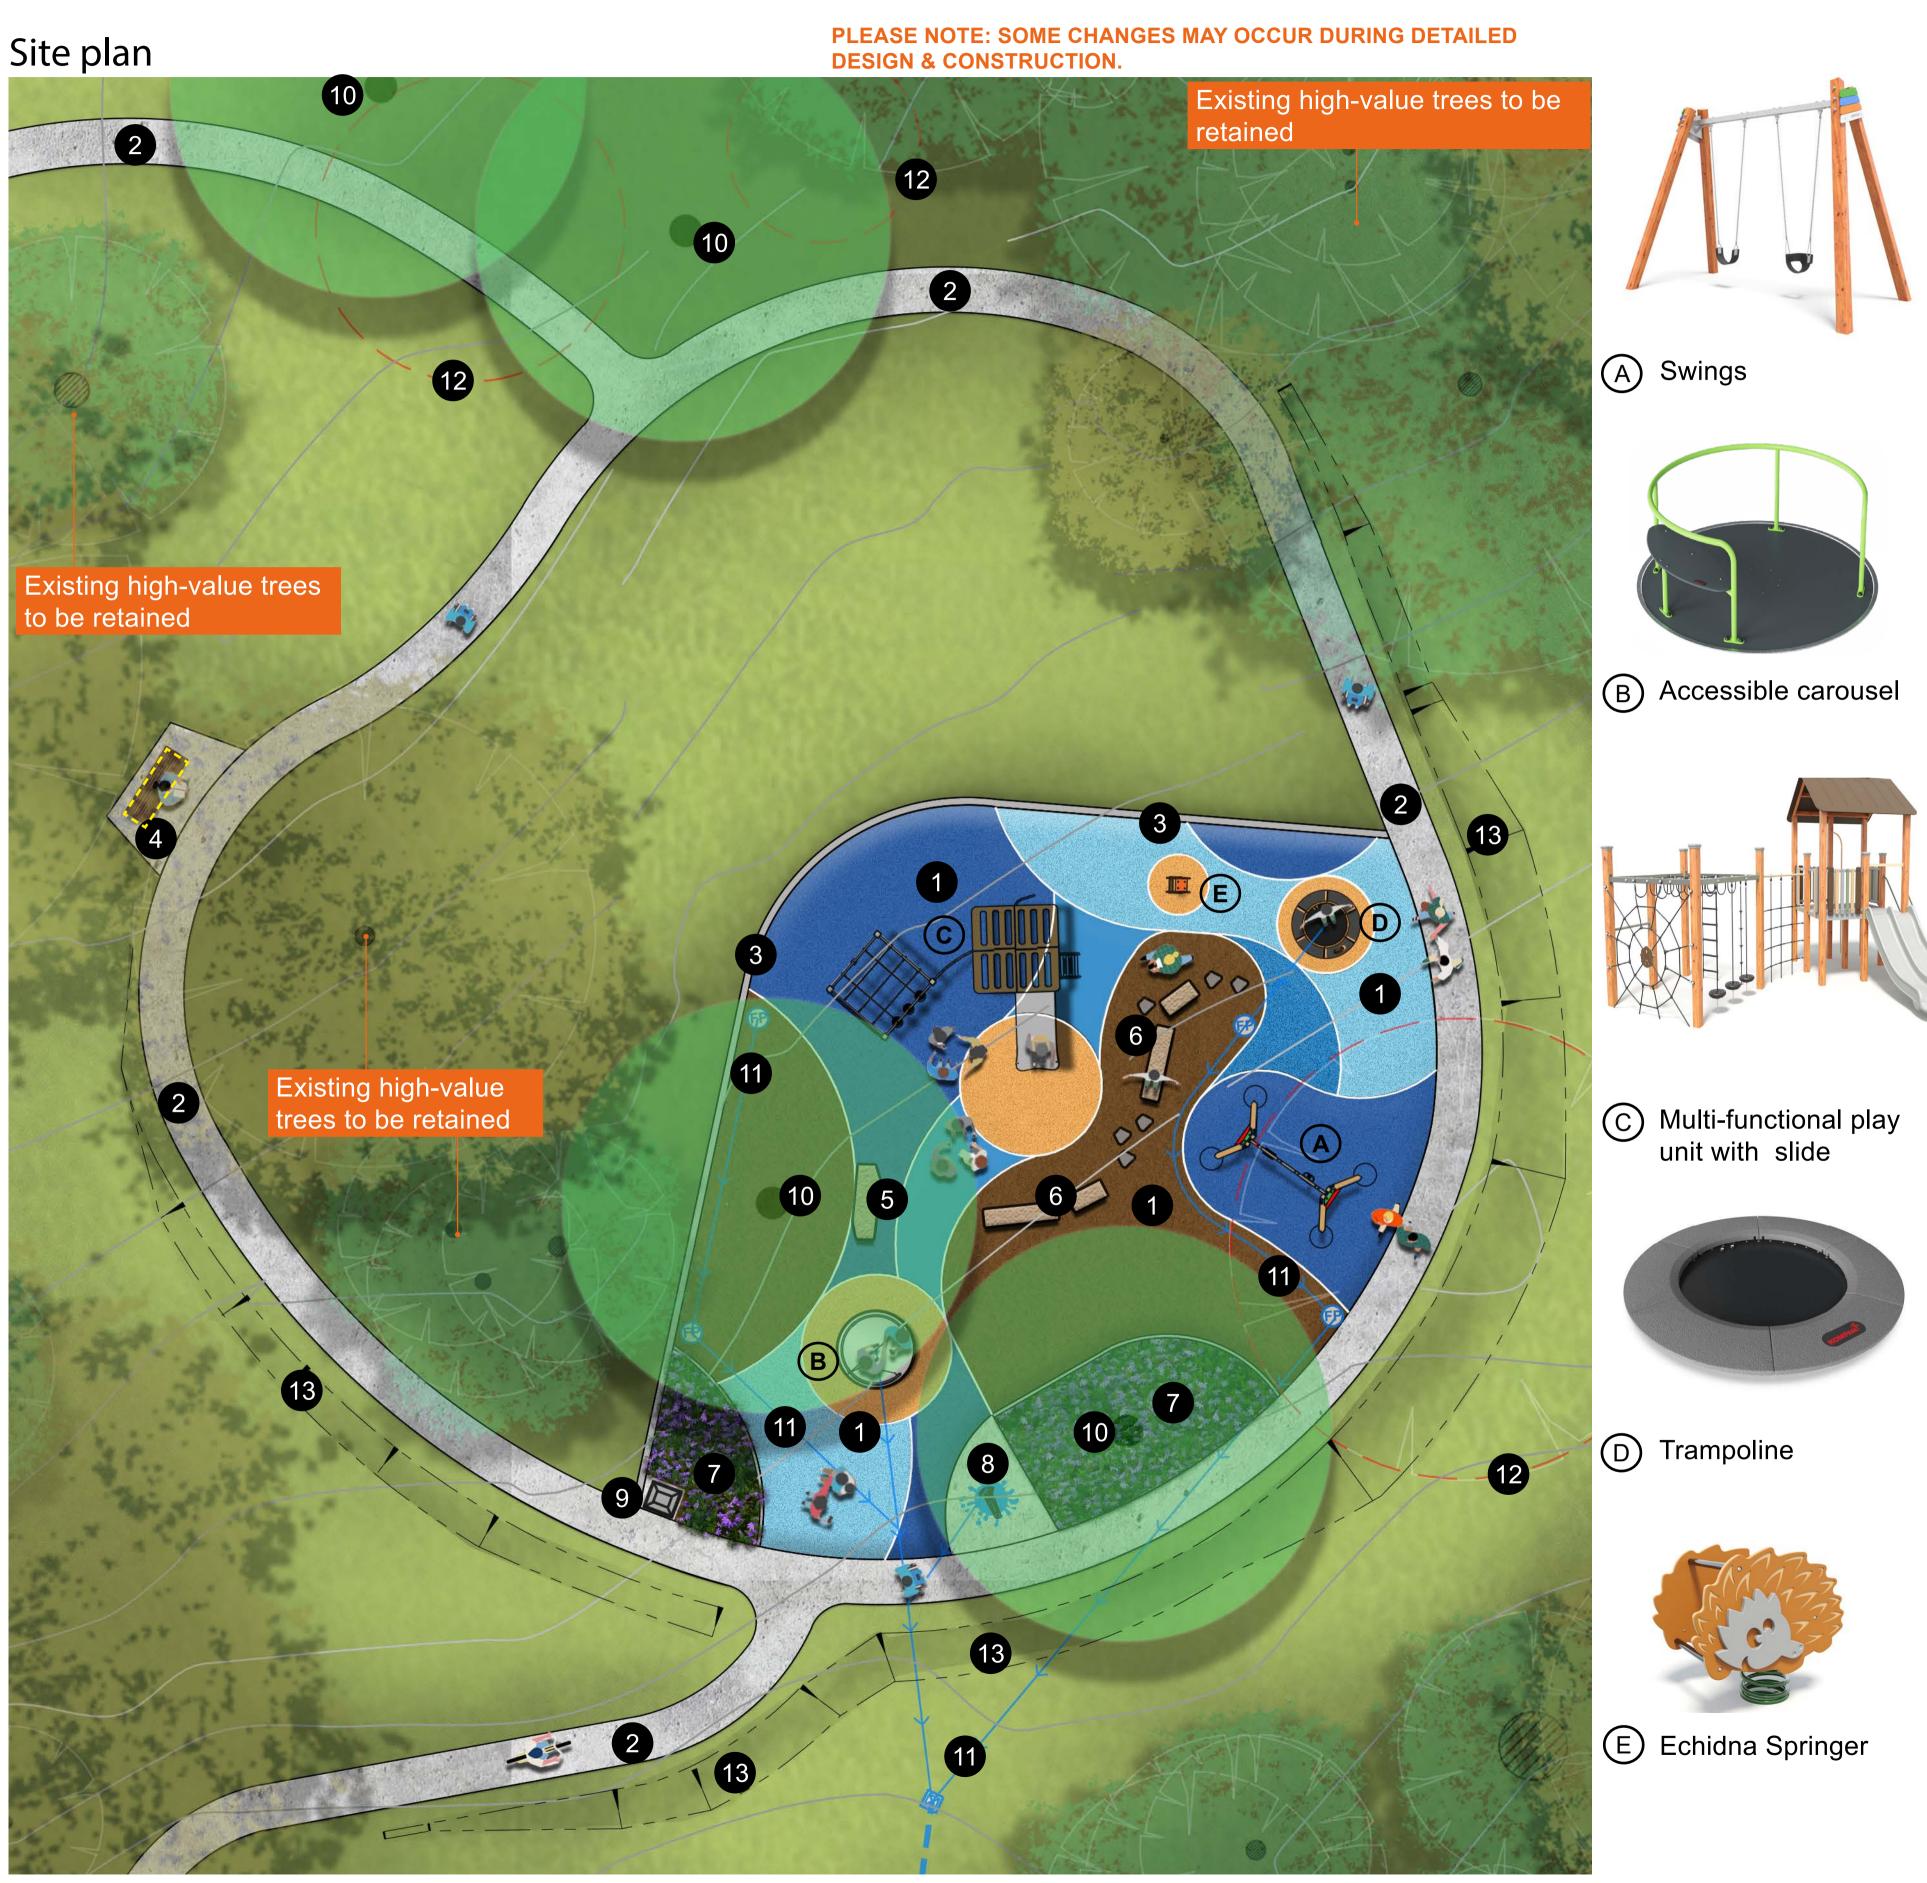

## Lorraine Taylor Reserve (Athena Avenue Reserve) Playspace

Concept Plan - Notification

New playground surface including rubber

2 Proposed hardscape including new accessible circuit path and seating areas

3 Concrete edge to play area

Extent of work — — —

softfall and mulch

4 Memorial seat reinstated near pathway

5 Carved stone table for social play

6 Sandstone blocks and stepping stones for nature play

Nature garden bed with native feature planting to playground allows opportunities for nature and sensory play.

8 Accessible water fountain (Bubbler)

9 Rubbish bin

10 Proposed shade tree planting.

11 Improvements to site drainage

12 Existing poor quality trees to be removed

13 Graded grass slope