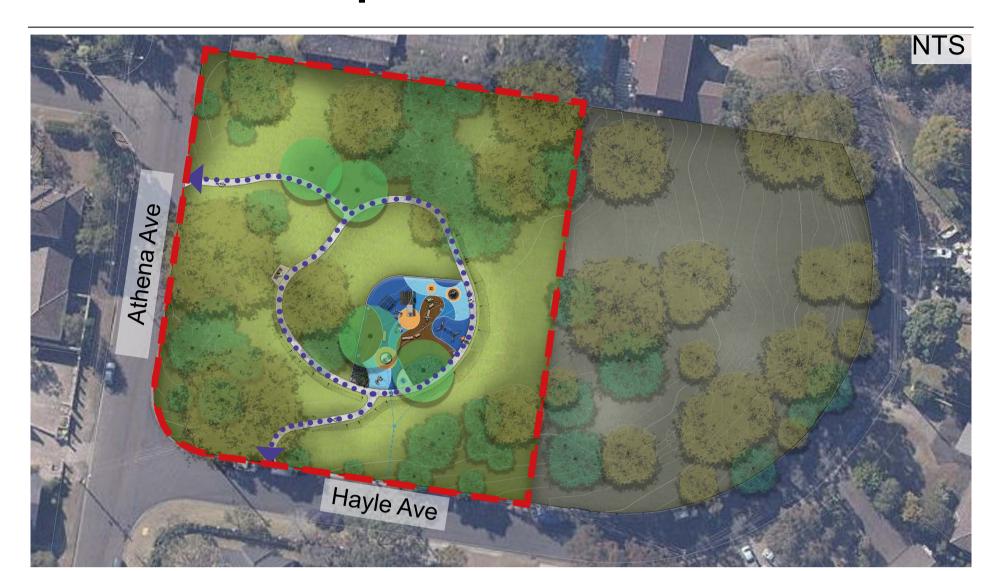

## Lorraine Taylor Reserve (Athena Avenue Reserve) Playspace

Concept Plan - Notification

New playground surface including rubber

2 Proposed hardscape including new accessible circuit path and seating areas

3 Concrete edge to play area

Extent of work — — —

softfall and mulch

4 Memorial seat reinstated near pathway

5 Carved stone table for social play

6 Sandstone blocks and stepping stones for nature play

Nature garden bed with native feature planting to playground allows opportunities for nature and sensory play.

8 Accessible water fountain (Bubbler)

9 Rubbish bin

10 Proposed shade tree planting.

11 Improvements to site drainage

12 Existing poor quality trees to be removed

13 Graded grass slope