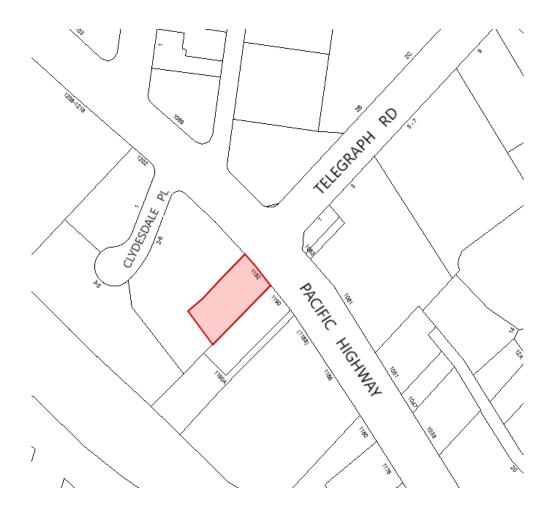

## 1192 Pacific Hwy, Pymble

Link to Department of Planning and Environment Tracker (PP-2023-2545)

**CURRENT** Submitted for Gateway Determination **STATUS**:

**DETAILS:** To reclassify Council owned land from Community Land to Operational Land.

MAP: