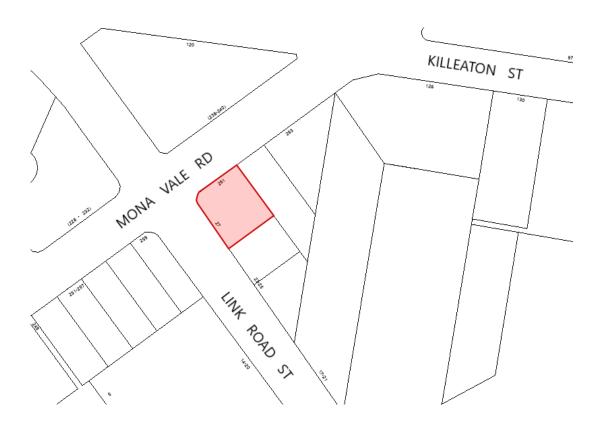

## 261 Mona Vale Road, St Ives

Link to Department of Planning and Environment Tracker (PP- 2023-2529)

CURRENT Public Exhibition from 21/03/2024 to 19/04/2024 STATUS:

**DETAILS:** To reclassify Council owned land from Community land to Operational land

MAP: