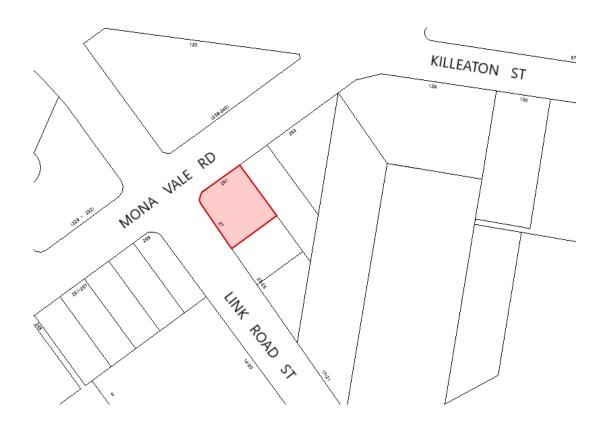

## 261 Mona Vale Road, St Ives

Link to Department of Planning and Environment Tracker (PP- 2023-2529)

**CURRENT** Summitted for Gateway Determination **STATUS**:

**DETAILS:** To reclassify Council owned land from Community Land to Operational Land

MAP: