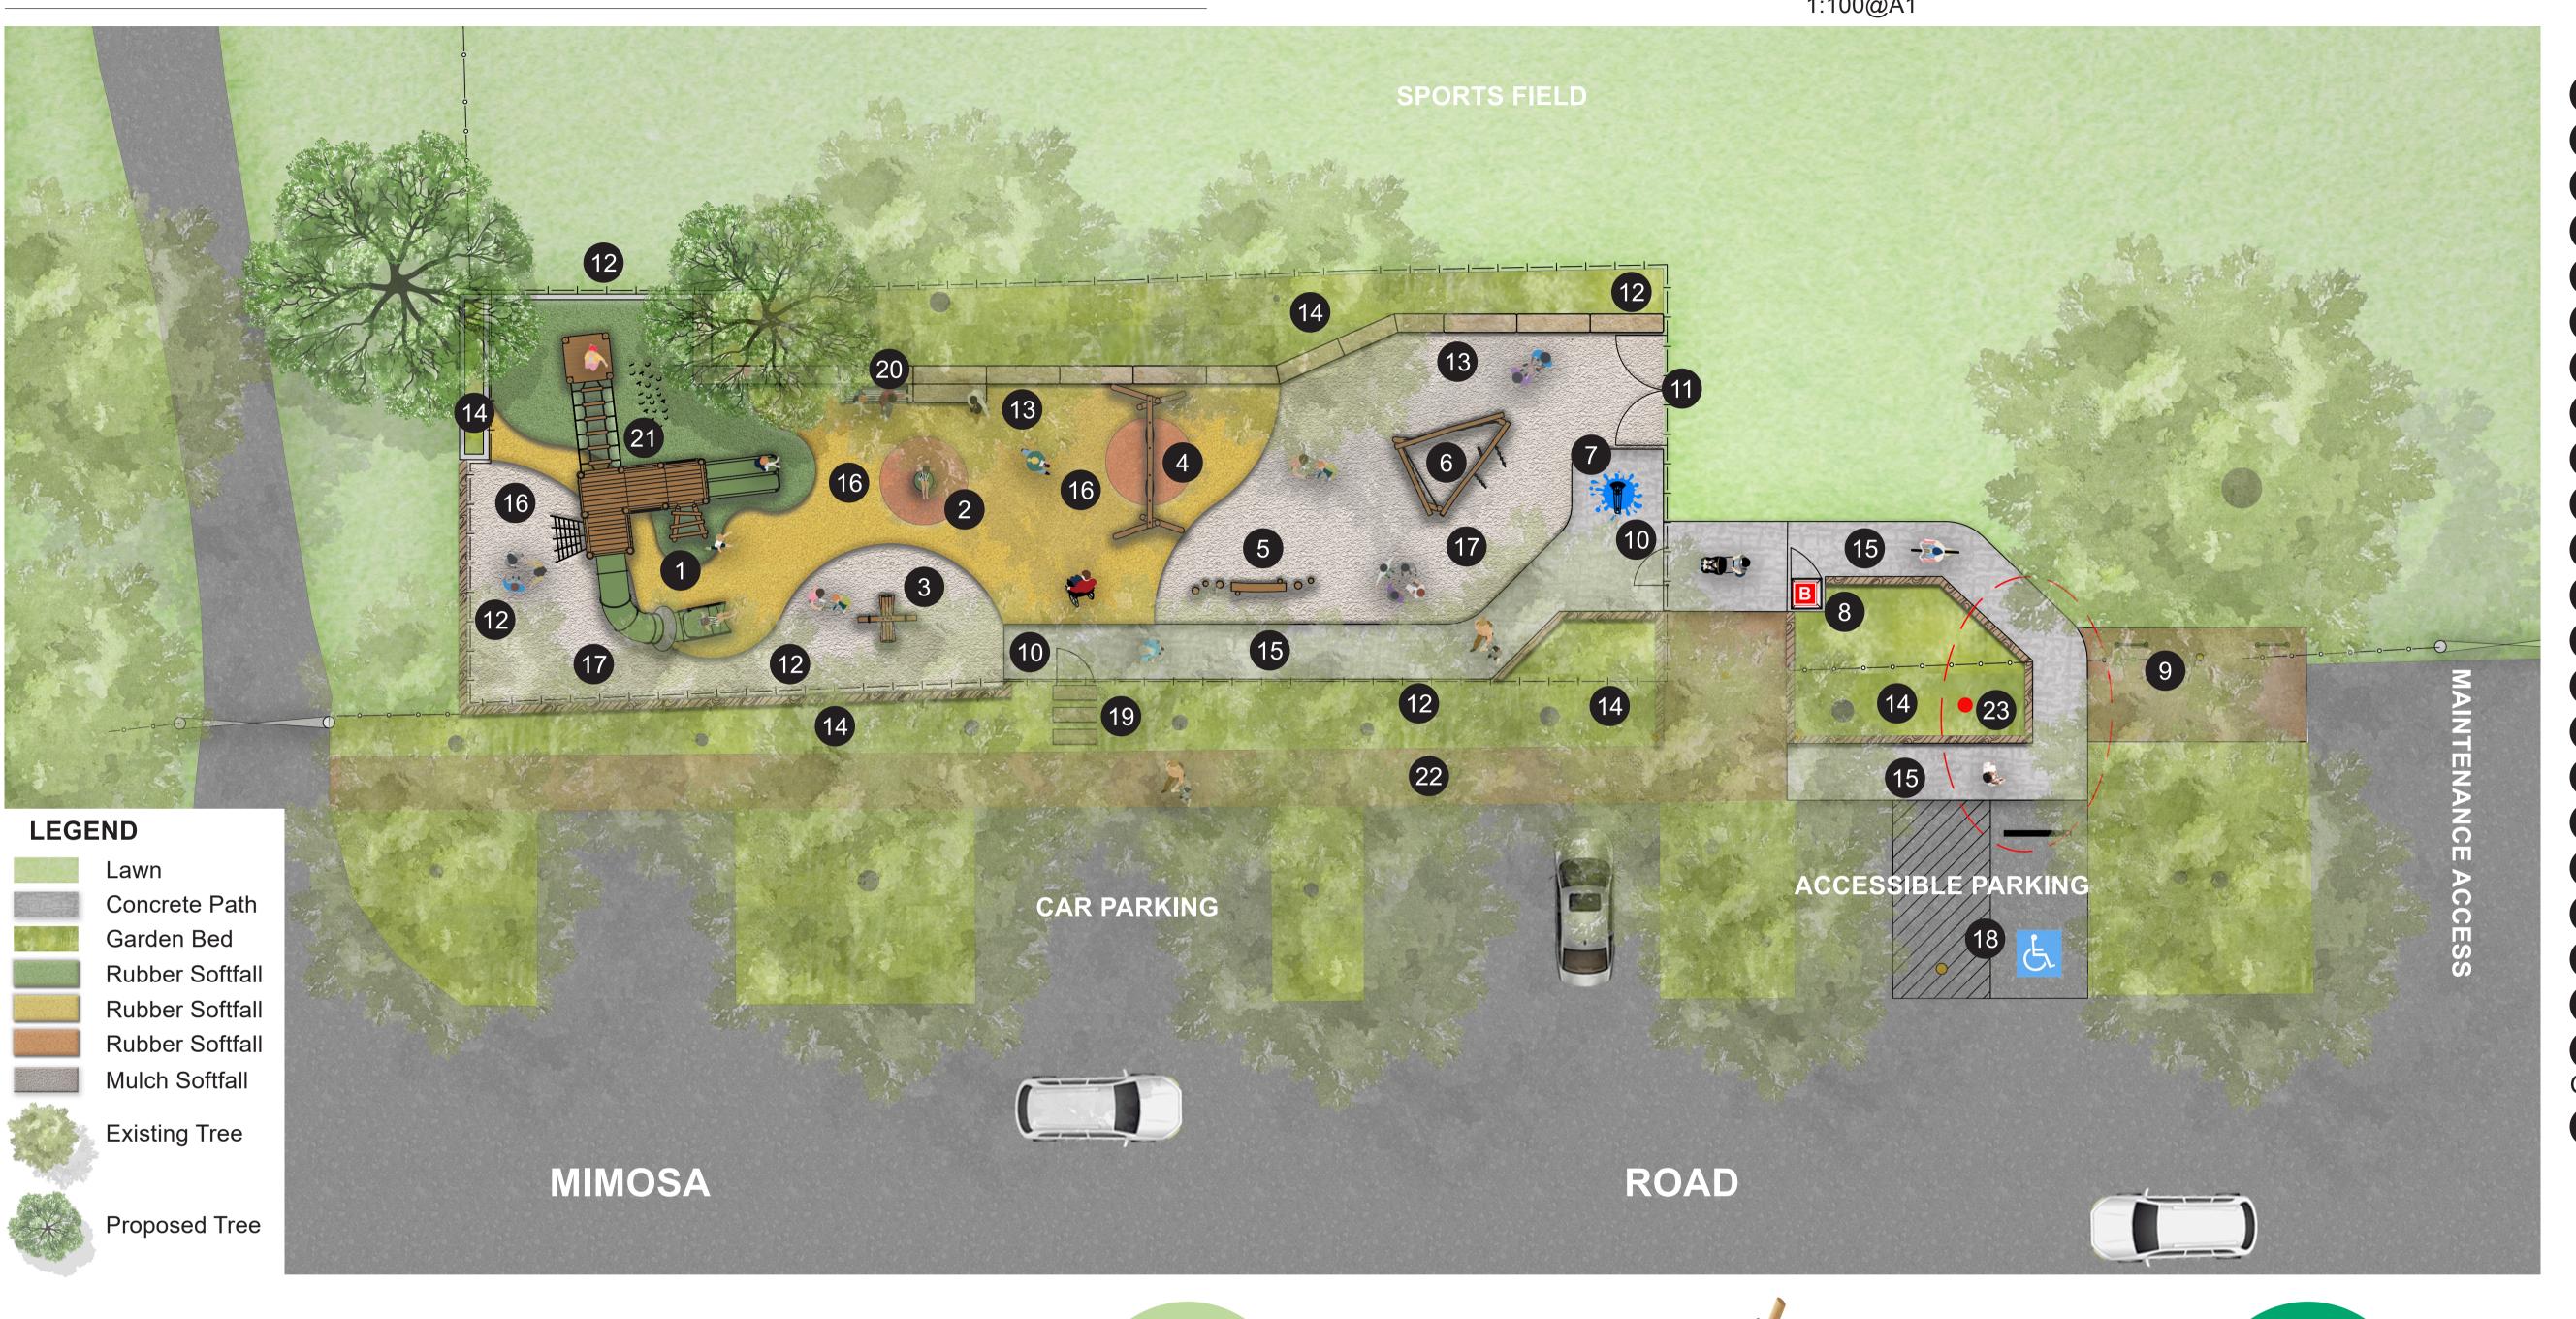

## Mimosa Oval Playspace Upgrade **Concept Plan**

1:100@A1

## **LEGEND**

- Forest Play Structure
- Spinner Bowl
  - **Butterfly Seesaw**
- Double Swing
- Log Balance
- Climbing Rope
- New Accessible Bubbler
- New Bin Closure
- Bike Racks
- New Pedestrain Gates
- New Vehicle Gate
- New Fence
- Sandstone Seating
- New Planting
- Concrete Path
- Rubber Softfall
- Mulch Softfall
- Accessible Parking
- Stepping Stones
- 20 Plinth Seat
- 21 Climbing Grips
- Restored Decomposed **Granite Path**
- Tree Removal