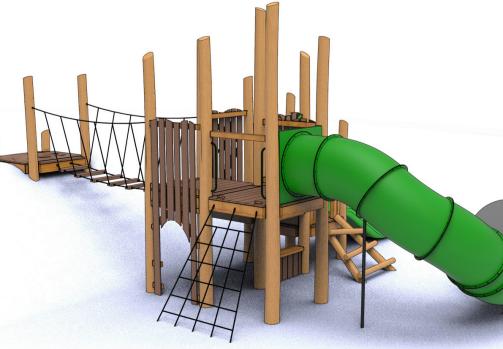

3 Butterfly Seesaw

4 Double Swing

MOTIVATIVE

1 Forest Play Struture - View 1

Spinner Bowl

1 Forest Play Struture - View 2