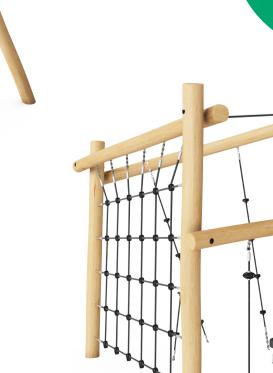

3 Butterfly Seesaw

4 Double Swing

MOTIVATIVE

1 Forest Play Struture - View 1

Spinner Bowl

1 Forest Play Struture - View 2