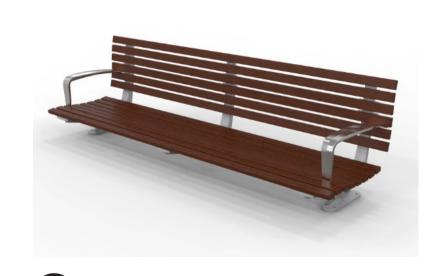

## **LEGEND**

- Forest Play Structure
- Spinner Bowl
  - **Butterfly Seesaw**
- Double Swing
- Log Balance
- Climbing Rope
- New Accessible Bubbler
- New Bin Closure
- Bike Racks
- New Pedestrain Gates
- New Vehicle Gate
- New Fence
- Sandstone Seating
- New Planting
- Concrete Path
- Rubber Softfall
- Mulch Softfall
- Accessible Parking
- Stepping Stones
- 20 Plinth Seat
- 21 Climbing Grips
- Restored Decomposed **Granite Path**
- Tree Removal