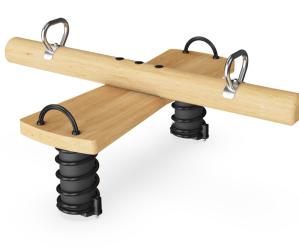

3 Butterfly Seesaw

4 Double Swing

MOTIVATIVE

1 Forest Play Struture - View 1

Spinner Bowl

1 Forest Play Struture - View 2