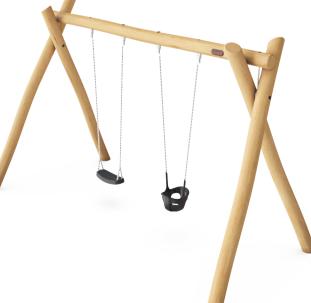

3 Butterfly Seesaw

4 Double Swing

MOTIVATIVE

1 Forest Play Struture - View 1

Spinner Bowl

1 Forest Play Struture - View 2