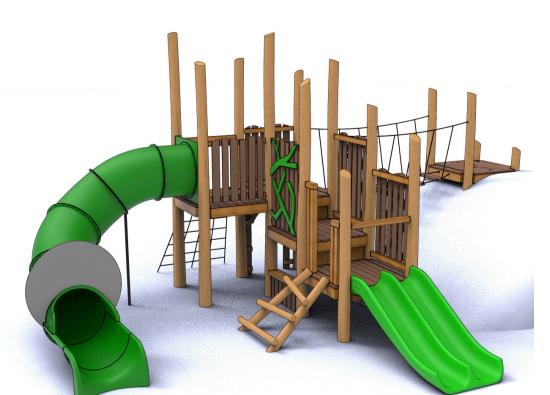

## **LEGEND**

- Forest Play Structure
- Spinner Bowl
  - **Butterfly Seesaw**
- Double Swing
- Log Balance
- Climbing Rope
- New Accessible Bubbler
- New Bin Closure
- Bike Racks
- New Pedestrain Gates
- New Vehicle Gate
- New Fence
- Sandstone Seating
- New Planting
- Concrete Path
- Rubber Softfall
- Mulch Softfall
- Accessible Parking
- Stepping Stones
- 20 Plinth Seat
- 21 Climbing Grips
- Restored Decomposed **Granite Path**
- Tree Removal

3 Butterfly Seesaw

4 Double Swing

MOTIVATIVE

1 Forest Play Struture - View 1

Spinner Bowl

1 Forest Play Struture - View 2