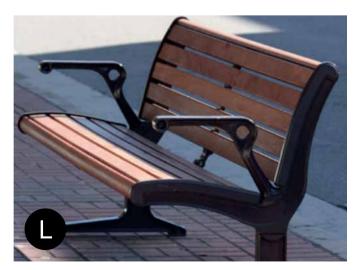

Native tree for visual softening, improved wildlife habitat and provide shade

DDA seating with armrests