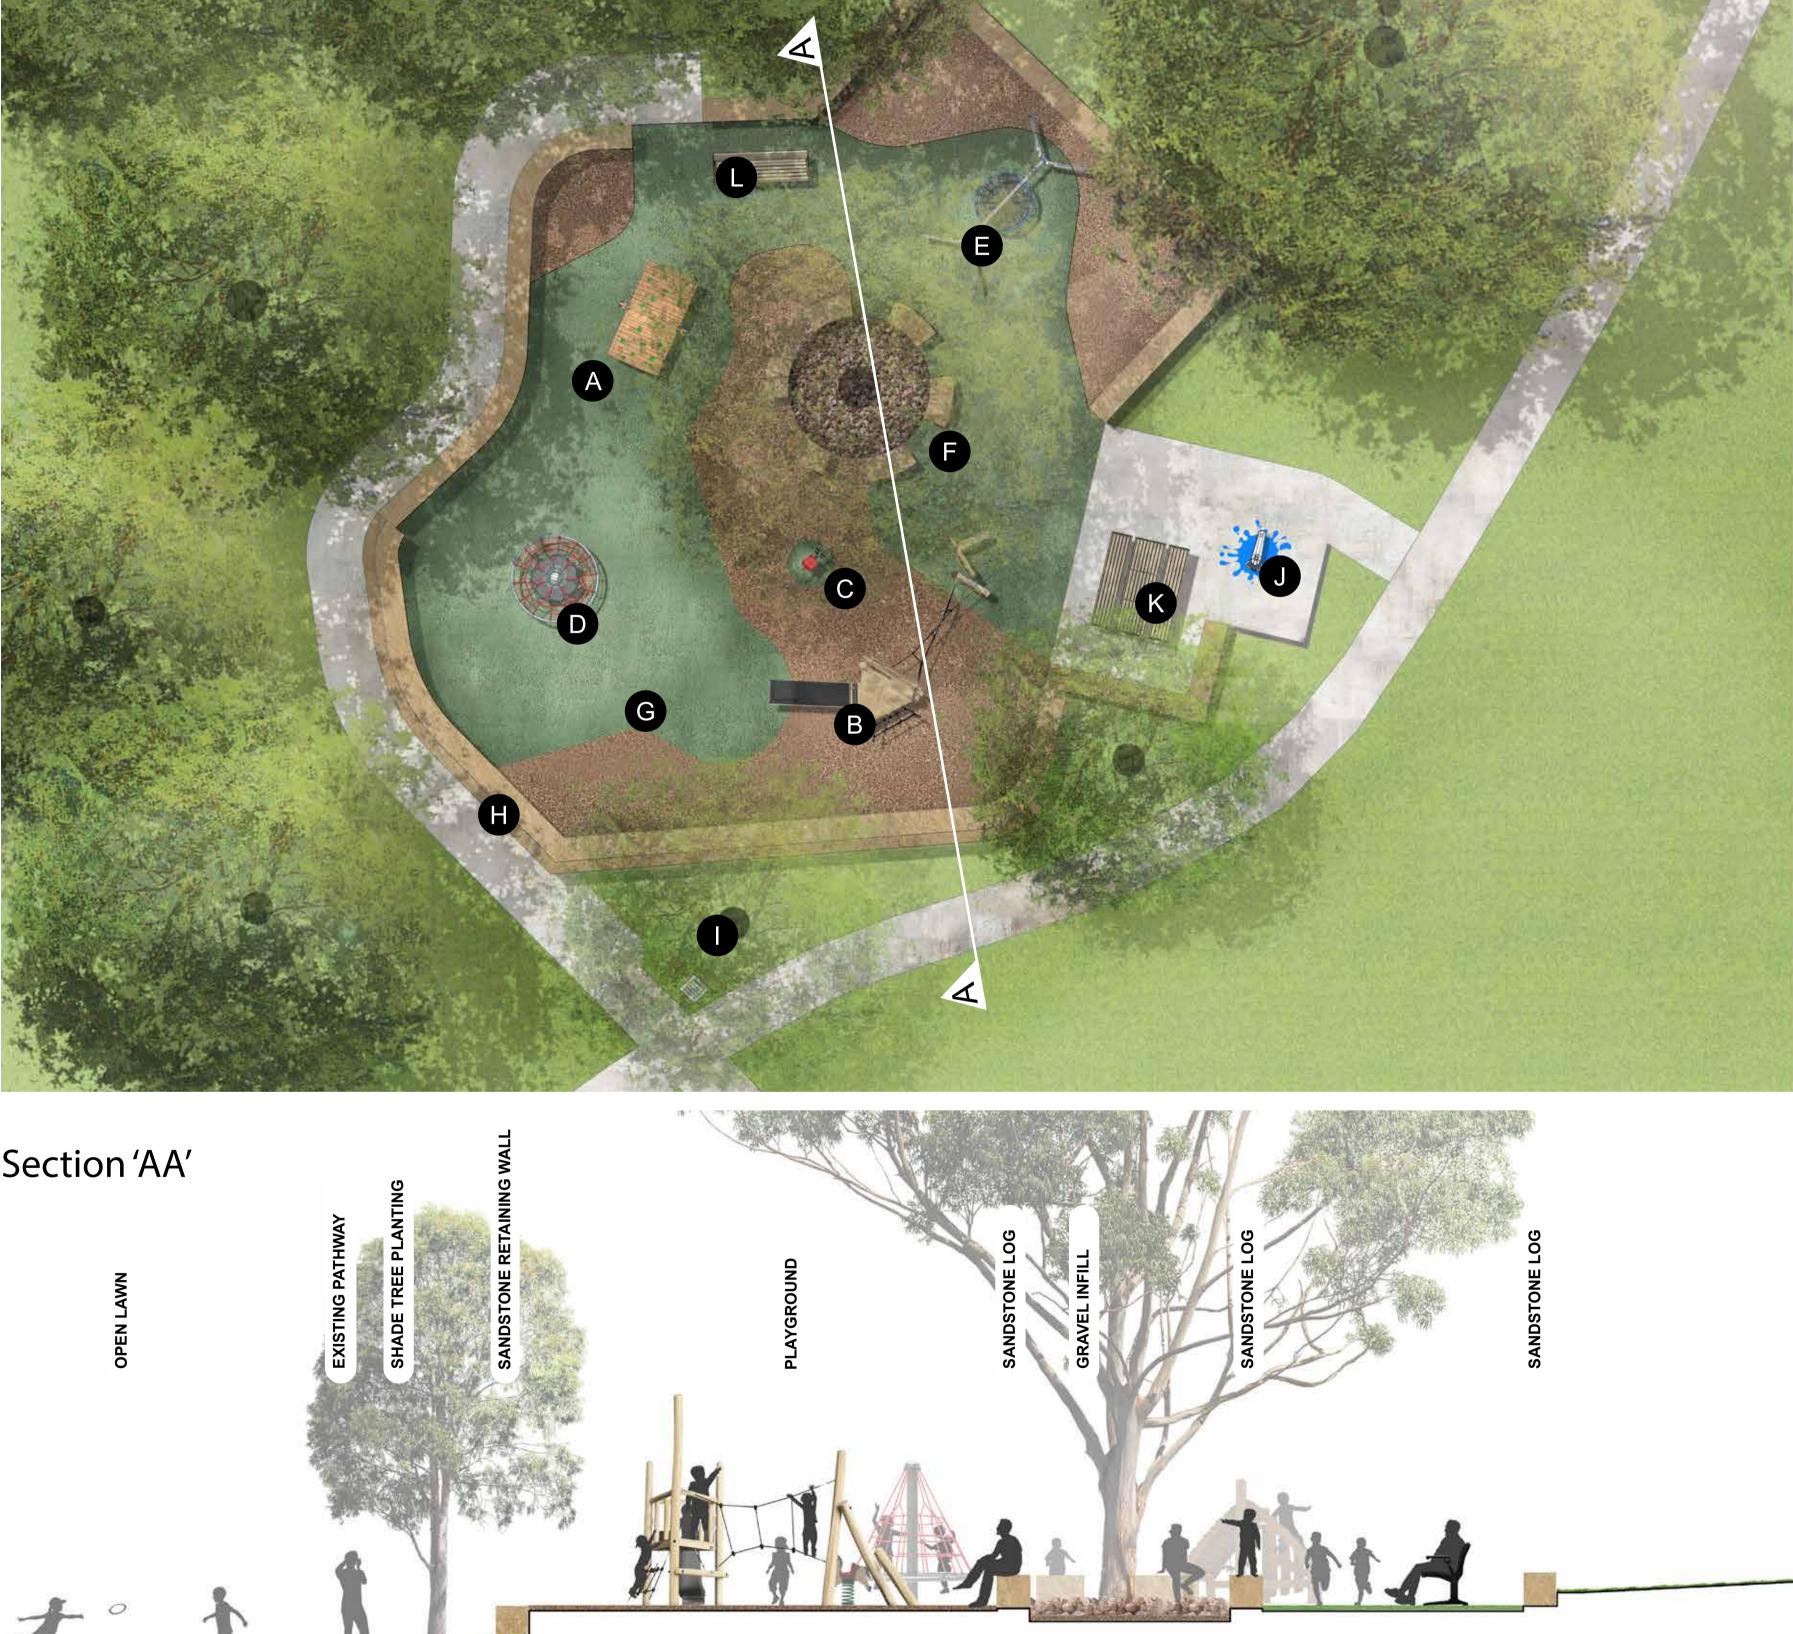

## Playground plan

0m

2m

6m 8m 10m 4m

Tropicana Bungalo for social and imaginative play.

Tower with climbing and sliding capabilities and ground level play

Rotanet to promote active and social play

Capital Nest Swing for social play

Rubber softfall for improved accessibility

Sandstone terrace retaining wall

Accessible water fountain

Accessible picnic setting

Horse Springer to encourage active and imaginative play.

Yarning circle around existing tree for social and informal seating

Native tree for visual softening, improved wildlife habitat and provide shade

DDA seating with armrests