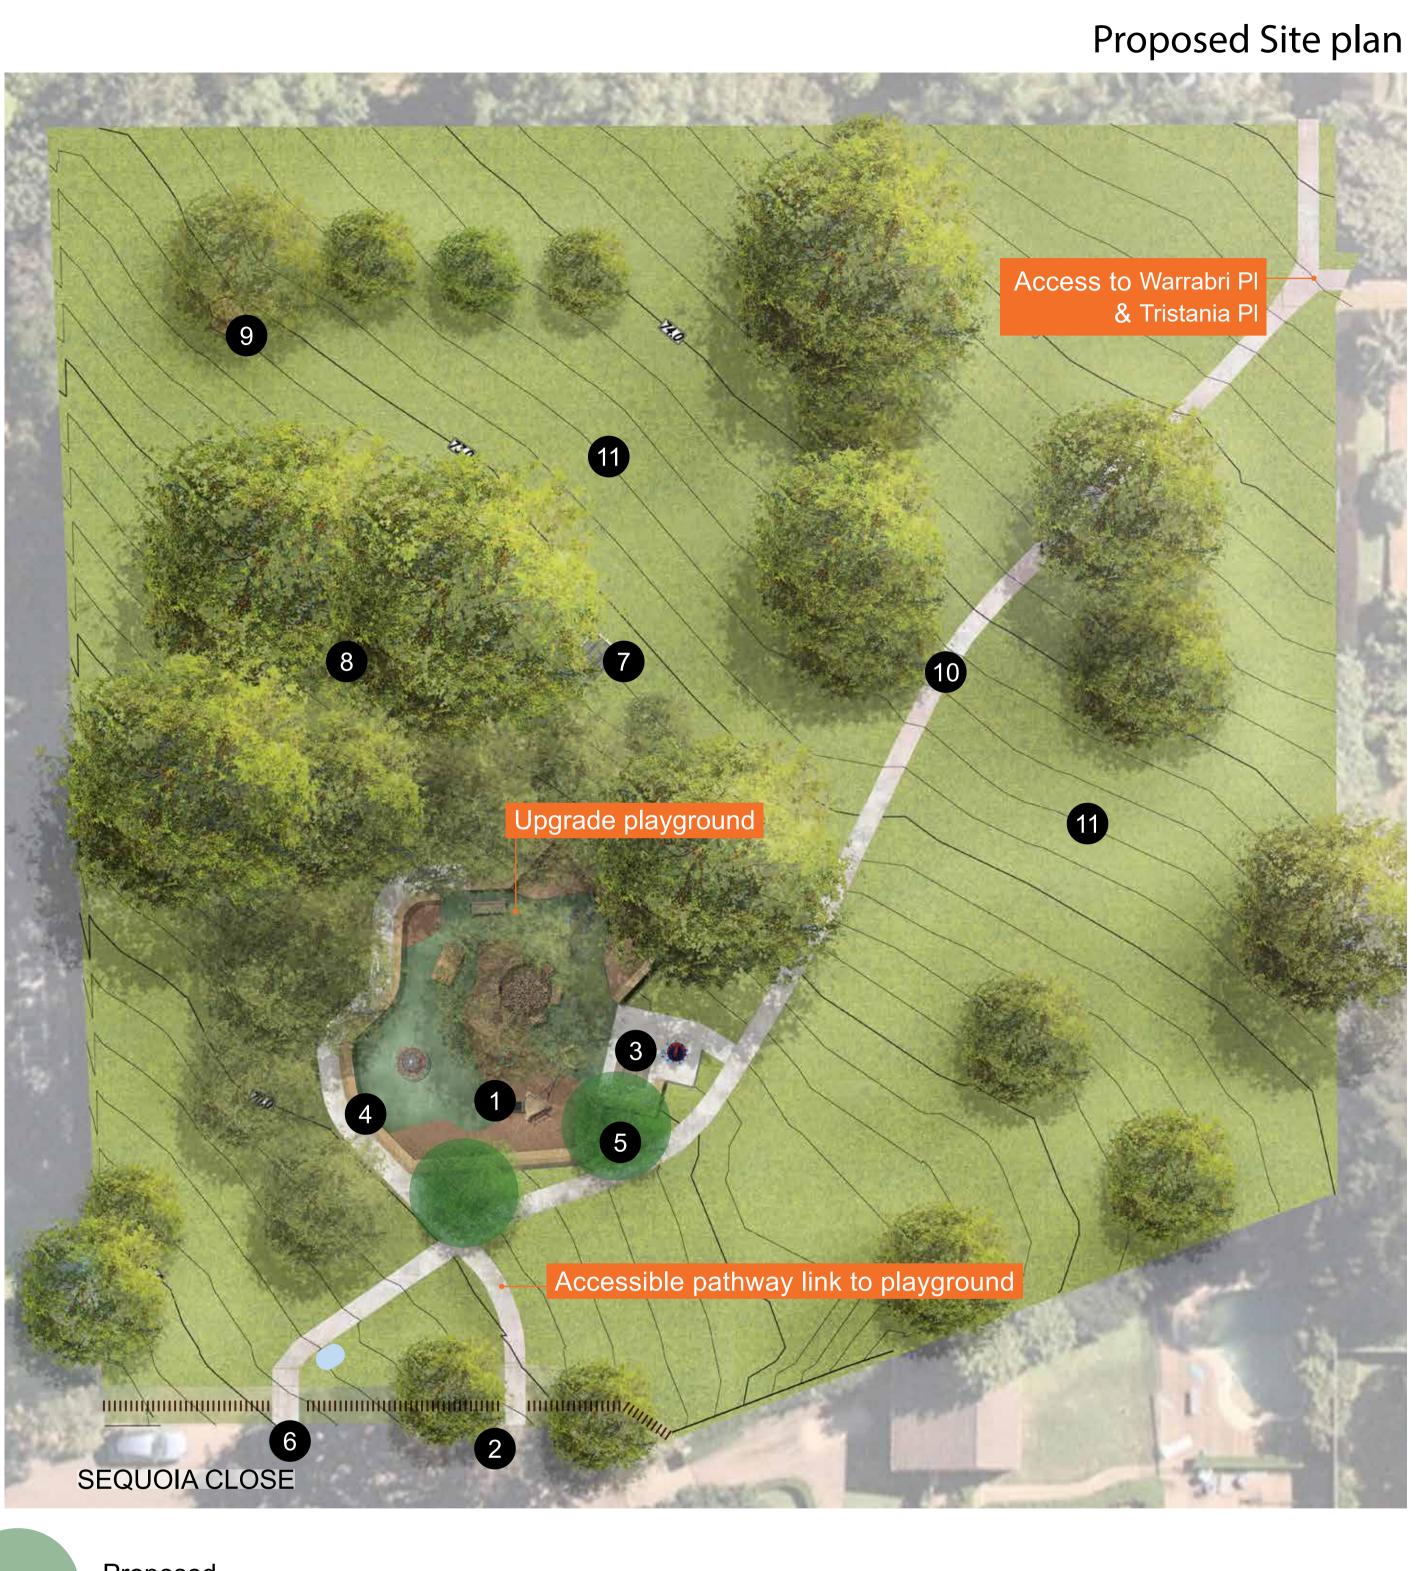

## Sequoia Close Park . Concept plan

This large local park is centrally located within West Pymble. It is situated in a quiet cul-de-sac, with easy access from neighbouring streets and the nearby West Pymble Public School.

The park is well vegetated with a mix of native and exotic shade trees scattered across broad gently slopping grass areas, providing ample open space for informal ball games. Proposed improvements focus on the creation of a more accessible and inclusive children's playspace providing both equipment and nature based play opportunities.

Existing pedestrian pathway

**Existing Playground Location** 

**Existing Access** 

Proposed shade trees

New rubbish bin

5 New native tree 6 (7) 8

Extend concrete path to kerb Retain existing seating area Retain and protect existing trees

Accessible Drinking fountain

Retain existing sitting rock Retain pedestrian pathway 11 Retain open grass areas