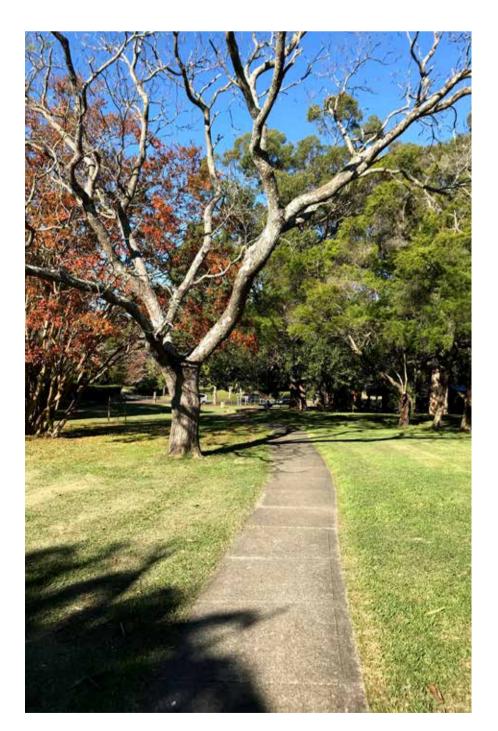

The park is well vegetated with a mix of native and exotic shade trees scattered across broad gently slopping grass areas, providing ample open space for informal ball games. Proposed improvements focus on the creation of a more accessible and inclusive children's playspace providing both equipment and nature based play opportunities.

Existing pedestrian pathway

**Existing Playground Location** 

**Existing Access** 

Proposed shade trees

New rubbish bin

5 New native tree 6 (7) 8

Extend concrete path to kerb Retain existing seating area Retain and protect existing trees

Accessible Drinking fountain

Retain existing sitting rock Retain pedestrian pathway 11 Retain open grass areas