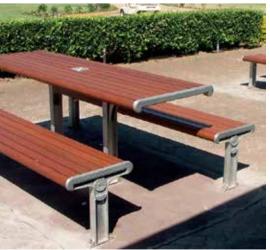

Rubber softfall for improved accessibility

Sandstone terrace retaining wall

Accessible water fountain

Accessible picnic setting

Horse Springer to encourage active and imaginative play.

Yarning circle around existing tree for social and informal seating