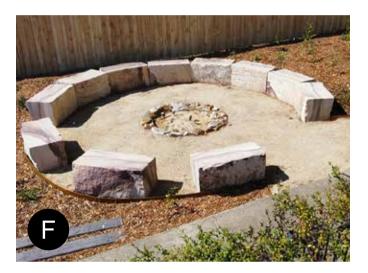

Rubber softfall for improved accessibility

Sandstone terrace retaining wall

Accessible water fountain

Accessible picnic setting

Horse Springer to encourage active and imaginative play.

Yarning circle around existing tree for social and informal seating