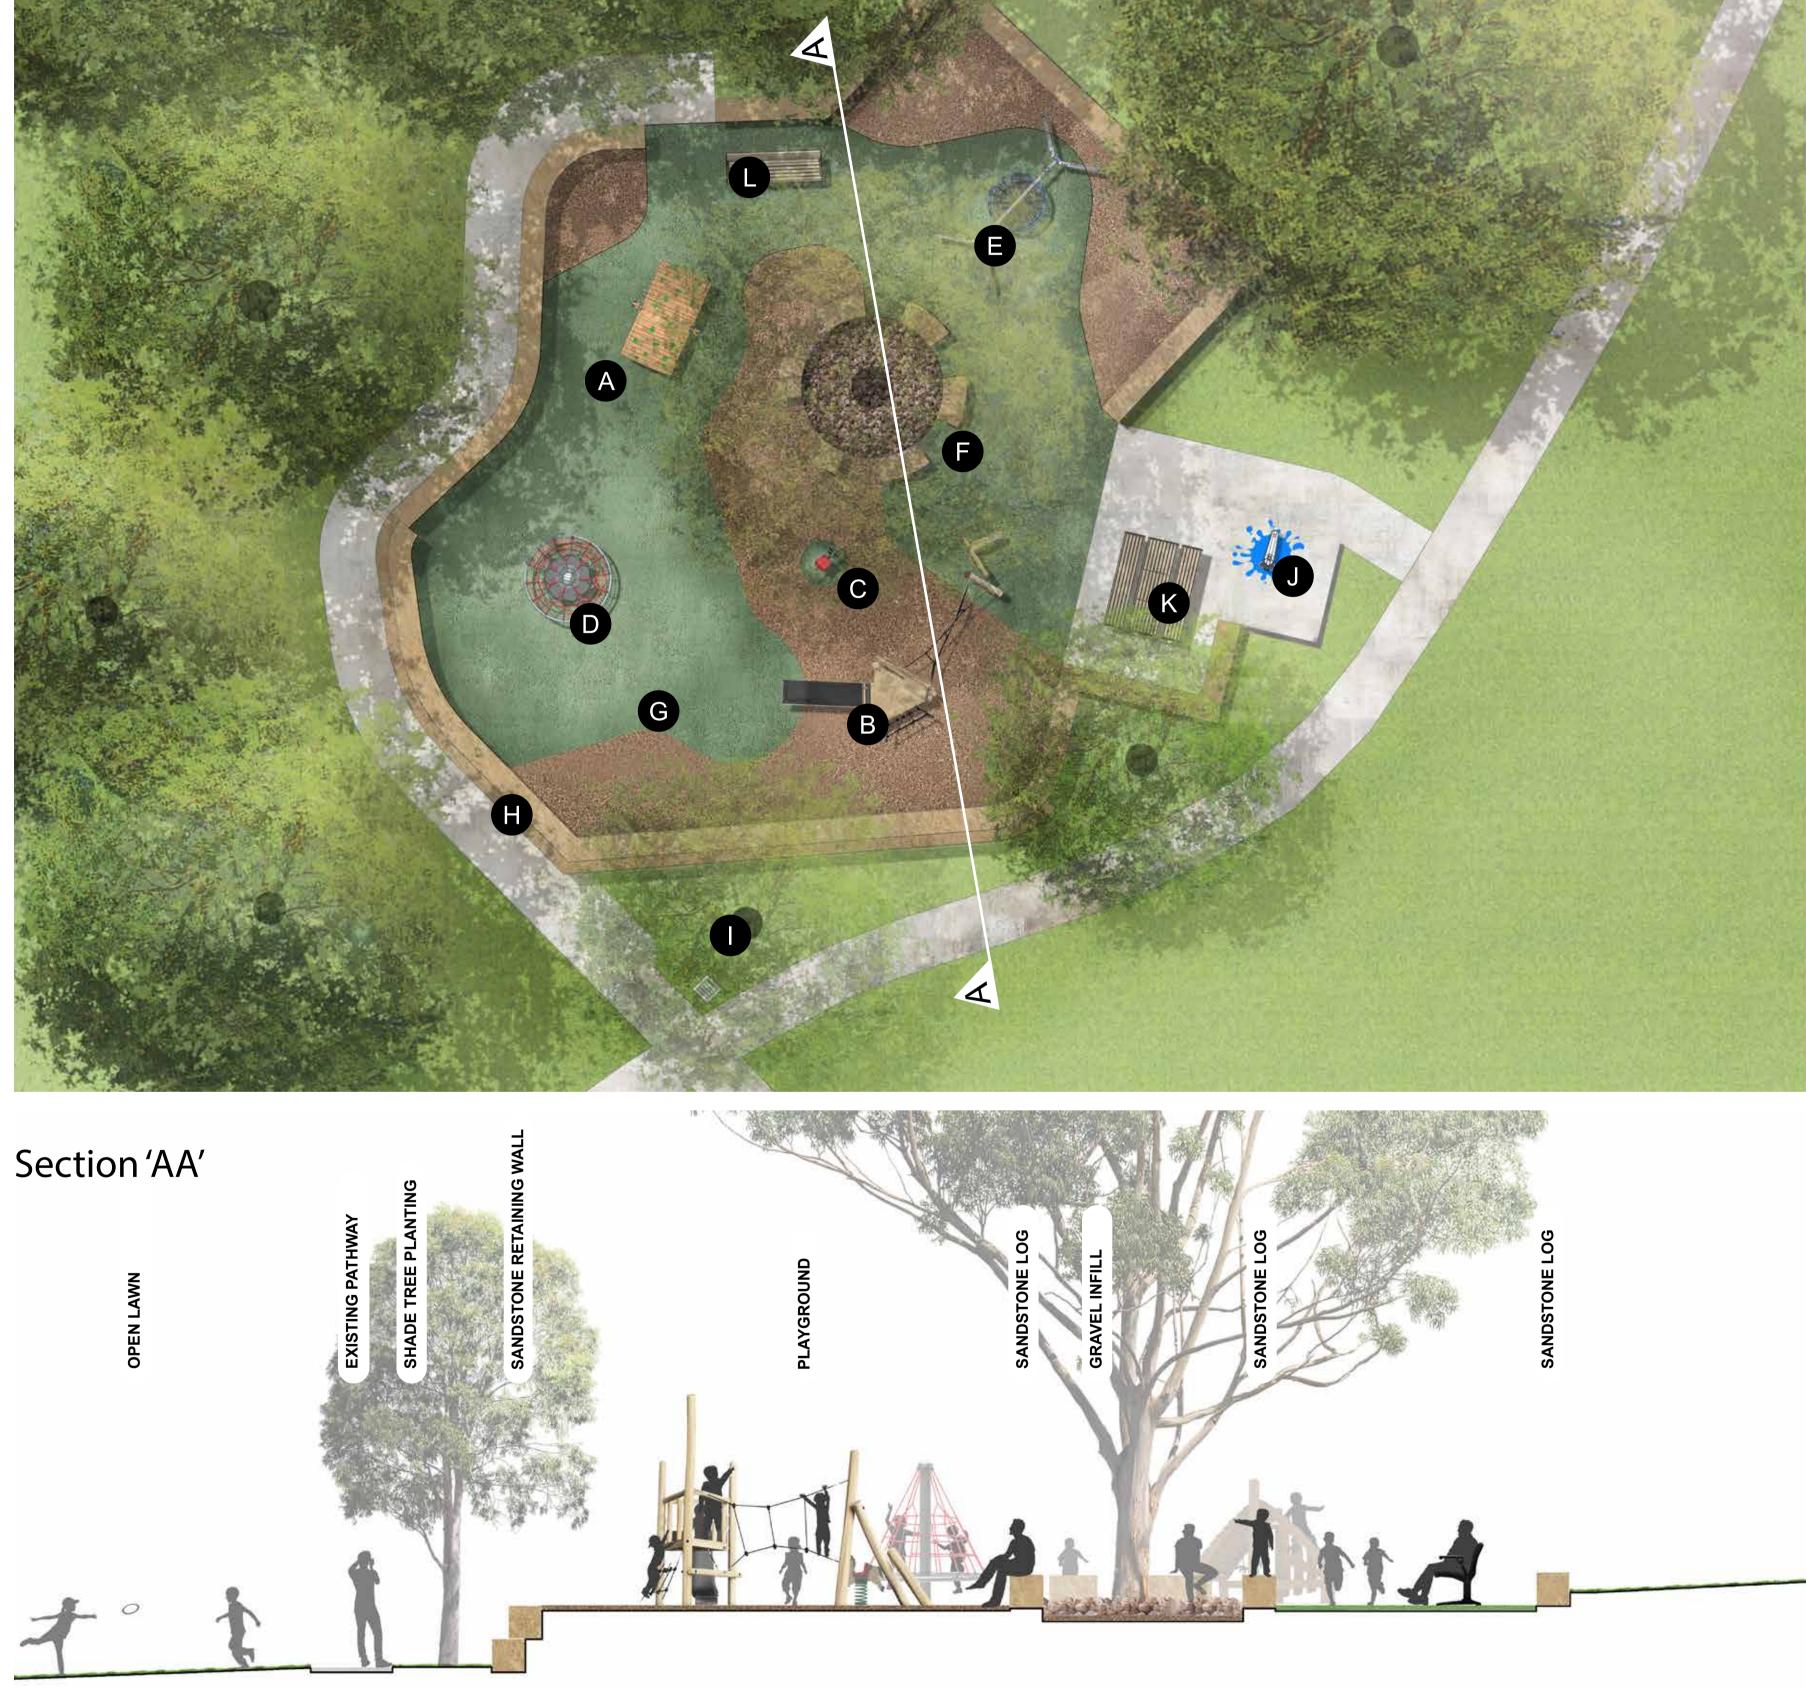

## Playground plan

0m

2m

6m 8m 10m 4m

Tropicana Bungalo for social and imaginative play.

Tower with climbing and sliding capabilities and ground level play

Rotanet to promote active and social play

Capital Nest Swing for social play

Rubber softfall for improved accessibility

Sandstone terrace retaining wall

Accessible water fountain

Accessible picnic setting

Horse Springer to encourage active and imaginative play.

Yarning circle around existing tree for social and informal seating

Native tree for visual softening, improved wildlife habitat and provide shade

DDA seating with armrests