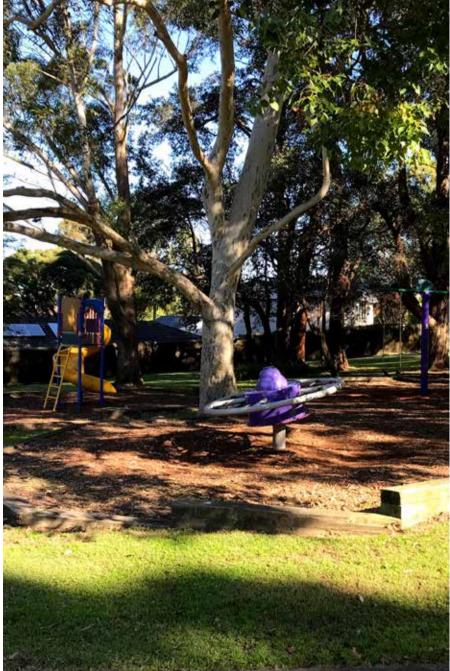

The park is well vegetated with a mix of native and exotic shade trees scattered across broad gently slopping grass areas, providing ample open space for informal ball games. Proposed improvements focus on the creation of a more accessible and inclusive children's playspace providing both equipment and nature based play opportunities.

Existing pedestrian pathway

**Existing Playground Location** 

**Existing Access** 

Proposed shade trees

New rubbish bin

5 New native tree 6 (7) 8

Extend concrete path to kerb Retain existing seating area Retain and protect existing trees