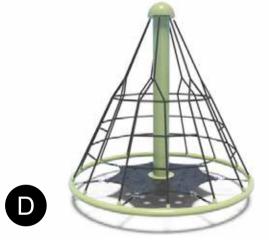

## Playground plan

0m

2m

6m 8m 10m 4m

Tropicana Bungalo for social and imaginative play.

Tower with climbing and sliding capabilities and ground level play

Rotanet to promote active and social play

Capital Nest Swing for social play