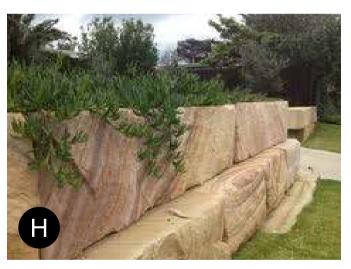

Rubber softfall for improved accessibility

Sandstone terrace retaining wall

Accessible water fountain

Accessible picnic setting

Horse Springer to encourage active and imaginative play.

Yarning circle around existing tree for social and informal seating