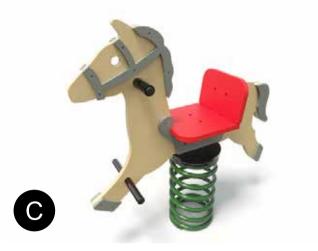

Rubber softfall for improved accessibility

Sandstone terrace retaining wall

Accessible water fountain

Accessible picnic setting

Horse Springer to encourage active and imaginative play.

Yarning circle around existing tree for social and informal seating