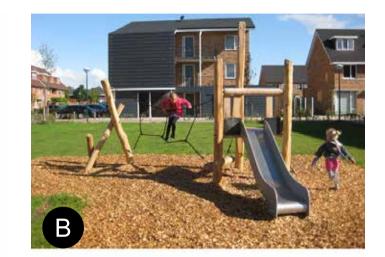

## Playground plan

0m

2m

6m 8m 10m 4m

Tropicana Bungalo for social and imaginative play.

Tower with climbing and sliding capabilities and ground level play

Rotanet to promote active and social play

Capital Nest Swing for social play

Rubber softfall for improved accessibility

Sandstone terrace retaining wall

Accessible water fountain

Accessible picnic setting

Horse Springer to encourage active and imaginative play.

Yarning circle around existing tree for social and informal seating