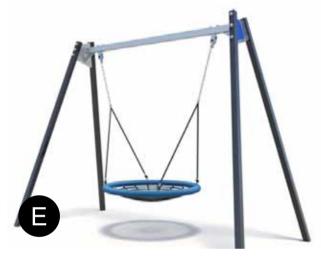

## Playground plan

0m

2m

6m 8m 10m 4m

Tropicana Bungalo for social and imaginative play.

Tower with climbing and sliding capabilities and ground level play

Rotanet to promote active and social play

Capital Nest Swing for social play