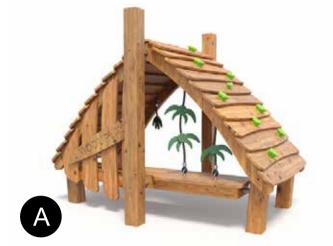

## Playground plan

0m

2m

6m 8m 10m 4m

Tropicana Bungalo for social and imaginative play.

Tower with climbing and sliding capabilities and ground level play

Rotanet to promote active and social play

Capital Nest Swing for social play