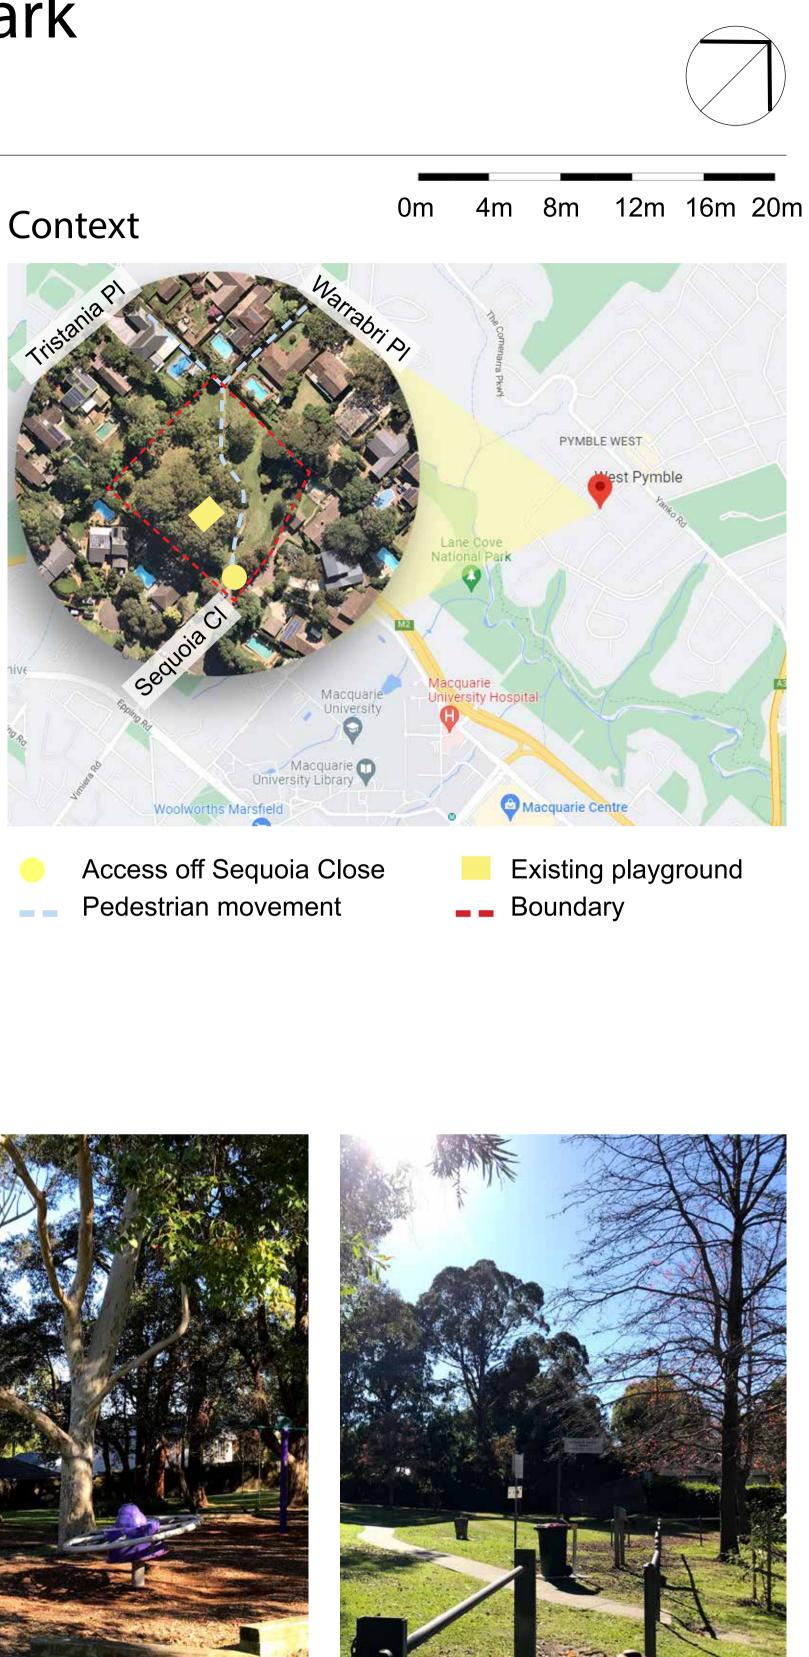

## Sequoia Close Park . Concept plan

This large local park is centrally located within West Pymble. It is situated in a quiet cul-de-sac, with easy access from neighbouring streets and the nearby West Pymble Public School.

The park is well vegetated with a mix of native and exotic shade trees scattered across broad gently slopping grass areas, providing ample open space for informal ball games. Proposed improvements focus on the creation of a more accessible and inclusive children's playspace providing both equipment and nature based play opportunities.

Existing pedestrian pathway

**Existing Playground Location** 

**Existing Access** 

Proposed shade trees

New rubbish bin

5 New native tree 6 (7) 8

Extend concrete path to kerb Retain existing seating area Retain and protect existing trees

Accessible Drinking fountain

Retain existing sitting rock Retain pedestrian pathway 11 Retain open grass areas